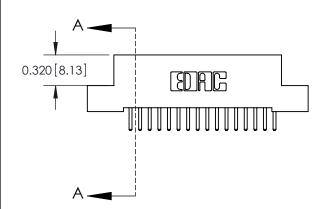

SECTION A-A

842 Assembly

THIS IS A C.A.D. GENERATED DRAWING DO NOT MAKE MANUAL REVISIONS TO MASTER.

ISSUE NUMBER

ORIGINAL

1

| 842/892 Series High Temp Card Edge Connector<br>Contact Bend Detail |                                                                                                        | ACAD REFERENCE NO. 842 ENG MASTER |          |                         |  |
|---------------------------------------------------------------------|--------------------------------------------------------------------------------------------------------|-----------------------------------|----------|-------------------------|--|
|                                                                     |                                                                                                        | DRAWN: J.LEE                      | DATE: OC | DATE: <b>OCT. 06/09</b> |  |
|                                                                     |                                                                                                        | CHECKED:                          | DATE:    | DATE:                   |  |
| EDAC INC                                                            | THESE DRAWINGS AND SPECIFICATIONS                                                                      | SCALE: NTS                        | SHEET    | 2 OF 3                  |  |
| TORONTO, ONTARIO                                                    | ARE THE PROPERTY OF EDAC INC.,AND<br>SHALL NOT BE REPRODUCED,OR COPIED<br>OR USED AS THE BASIS FOR THE | DRAWING NUMBER                    | •        | ISSUE                   |  |
| YOUR CONNECTION TO QUALITY & SERVICE                                | MANUFACTURE OR SALE OF APPARATUS                                                                       | 842 Assemb                        | ly       | 1                       |  |