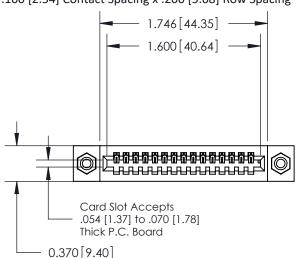

.240 [6.10] Point of Contact-

842/892 Series High Temp Card Edge Connector Part Number: 842-016-520-108

| ACAD REFERENCE NO. 842 ENG MASTER |                  |  |  |
|-----------------------------------|------------------|--|--|
| DRAWN: J.LEE                      | DATE: OCT. 06/09 |  |  |
| CHECKED:                          | DATE:            |  |  |
| SCALE: NTS                        | SHEET 1 OF 3     |  |  |
| DRAWING NUMBER                    | ISSUE            |  |  |

SECTION A-A

842 Assembly

THIS IS A C.A.D. GENERATED DRAWING DO NOT MAKE MANUAL REVISIONS TO MASTER.

ISSUE NUMBER

ORIGINAL

1

| 842/892 Series High Temp Card Edge Connector<br>Contact Bend Detail |                                                                                                        | ACAD REFERENCE NO. 842 ENG MASTER |          |                         |  |
|---------------------------------------------------------------------|--------------------------------------------------------------------------------------------------------|-----------------------------------|----------|-------------------------|--|
|                                                                     |                                                                                                        | DRAWN: J.LEE                      | DATE: OC | DATE: <b>OCT. 06/09</b> |  |
|                                                                     |                                                                                                        | CHECKED:                          | DATE:    | DATE:                   |  |
| EDAC INC                                                            | THESE DRAWINGS AND SPECIFICATIONS                                                                      | SCALE: NTS                        | SHEET    | 2 OF 3                  |  |
| TORONTO, ONTARIO                                                    | ARE THE PROPERTY OF EDAC INC.,AND<br>SHALL NOT BE REPRODUCED,OR COPIED<br>OR USED AS THE BASIS FOR THE | DRAWING NUMBER                    | •        | ISSUE                   |  |
| YOUR CONNECTION TO QUALITY & SERVICE                                | MANUFACTURE OR SALE OF APPARATUS                                                                       | 842 Assemb                        | ly       | 1                       |  |