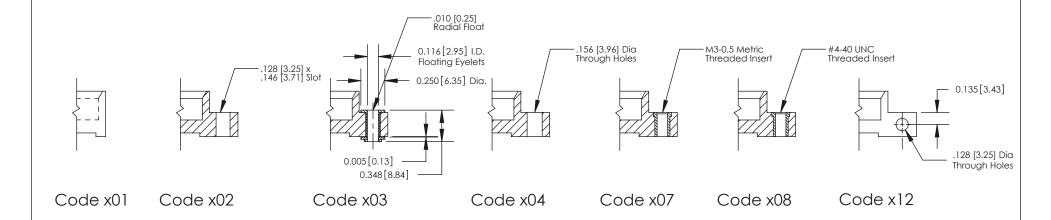

**Mounting Option** 

08-#4-40 Unified Threaded Inserts

THIS IS A C.A.D. GENERATED DRAWING DO NOT MAKE MANUAL REVISIONS TO MASTER

SSUE NUMBER

DRIGINAL

1

| 842/892 Series High Temp Card Edge Connector<br>Mounting Options |                                                                                                  | ACAD REFERENCE NO. 842 ENG MASTER |             |         |           |
|------------------------------------------------------------------|--------------------------------------------------------------------------------------------------|-----------------------------------|-------------|---------|-----------|
|                                                                  |                                                                                                  | DRAWN:                            | J.LEE       | DATE: O | CT. 06/09 |
|                                                                  |                                                                                                  | CHECKED:                          |             | DATE:   |           |
| EDAC INC THESE DRAWINGS AND SPECIFICATIONS                       | SCALE:                                                                                           | NTS                               | SHEET :     | 3 OF 3  |           |
| I   S   I   G   TORONTO, ONTARIO                                 | ARE THE PROPERTY OF EDAC INC.,AND SHALL NOT BE REPRODUCED,OR COPIED OR USED AS THE BASIS FOR THE | DRAWING                           | NUMBER      |         | ISSUE     |
| YOUR CONNECTION TO QUALITY & SERVICE                             | MANUFACTURE OR SALE OF APPARATUS                                                                 | 8                                 | 42 Assembly |         | 1         |