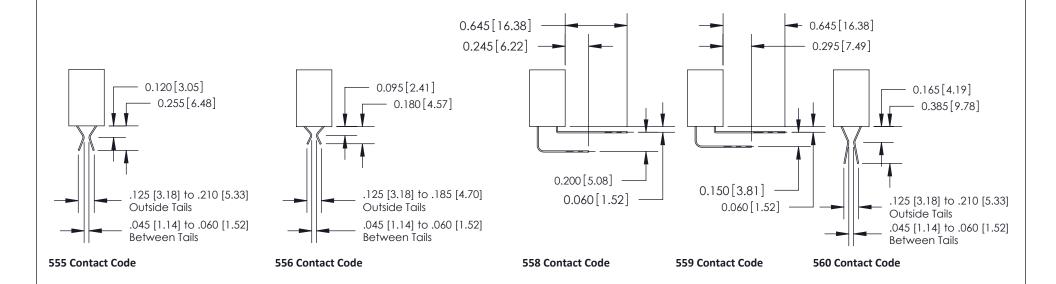

ACAD REFERENCE NO. 842 ENG MASTER

842 Assembly

THIS IS A C.A.D. GENERATED DRAWING DO NOT MAKE MANUAL REVISIONS TO MASTER.

ISSUE NUMBER

ORIGINAL

1

| 842/892 Series High Temp C           | ACAD REFERENCE NO. 842 ENG MASTER     |                |          |                  |  |
|--------------------------------------|---------------------------------------|----------------|----------|------------------|--|
| Contact Bend Detail                  |                                       | DRAWN: J.LEE   | DATE: OC | DATE: OCT. 06/09 |  |
| Confider bend bendii                 | CHECKED:                              | DATE:          | DATE:    |                  |  |
| EDAC INC                             | THESE DRAWINGS AND SPECIFICATIONS     | SCALE: NTS     | SHEET    | 2 OF 3           |  |
| TORONTO, ONTARIO                     | January Nor Be Kerkobooeb, ok oor leb | DRAWING NUMBER | •        | ISSUE            |  |
| YOUR CONNECTION TO QUALITY & SERVICE | MANUFACTURE OR SALE OF APPARATUS      | 842 Assemb     | ly       | 1                |  |