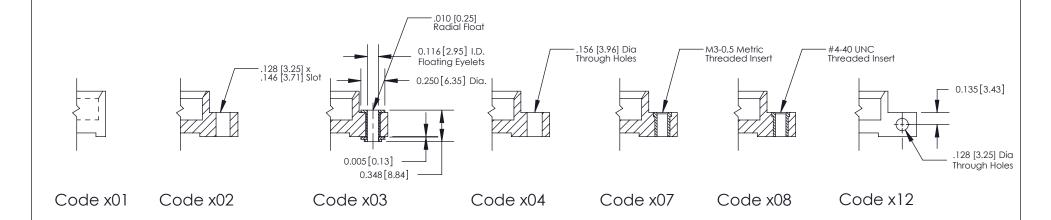

**Mounting Option** 

07-M3-0.5 Metric Threaded Inserts

THIS IS A C.A.D. GENERATED DRAWING DO NOT MAKE MANUAL REVISIONS TO MASTER

SSUE NUMBER

DRIGINAL

1

| 842/892 Series High Temp Card Edge Connector<br>Mounting Options |                                                                                                                                                                                                                                                                                                                                                                                                                                                                                                                                                                                                                                                                                                                                                                                                                                                                                                                                                                                                                                                                                                                                                                                                                                                                                                                                                                                                                                                                                                                                                                                                                                                                                                                                                                                                                                                                                                                                                                                                                                                                                                                                | ACAD REFERENCE NO. 842 ENG MASTER |             |         |           |
|------------------------------------------------------------------|--------------------------------------------------------------------------------------------------------------------------------------------------------------------------------------------------------------------------------------------------------------------------------------------------------------------------------------------------------------------------------------------------------------------------------------------------------------------------------------------------------------------------------------------------------------------------------------------------------------------------------------------------------------------------------------------------------------------------------------------------------------------------------------------------------------------------------------------------------------------------------------------------------------------------------------------------------------------------------------------------------------------------------------------------------------------------------------------------------------------------------------------------------------------------------------------------------------------------------------------------------------------------------------------------------------------------------------------------------------------------------------------------------------------------------------------------------------------------------------------------------------------------------------------------------------------------------------------------------------------------------------------------------------------------------------------------------------------------------------------------------------------------------------------------------------------------------------------------------------------------------------------------------------------------------------------------------------------------------------------------------------------------------------------------------------------------------------------------------------------------------|-----------------------------------|-------------|---------|-----------|
|                                                                  |                                                                                                                                                                                                                                                                                                                                                                                                                                                                                                                                                                                                                                                                                                                                                                                                                                                                                                                                                                                                                                                                                                                                                                                                                                                                                                                                                                                                                                                                                                                                                                                                                                                                                                                                                                                                                                                                                                                                                                                                                                                                                                                                | DRAWN:                            | J.LEE       | DATE: O | CT. 06/09 |
|                                                                  |                                                                                                                                                                                                                                                                                                                                                                                                                                                                                                                                                                                                                                                                                                                                                                                                                                                                                                                                                                                                                                                                                                                                                                                                                                                                                                                                                                                                                                                                                                                                                                                                                                                                                                                                                                                                                                                                                                                                                                                                                                                                                                                                | CHECKED                           | ):          | DATE:   |           |
|                                                                  | THESE DRAWINGS AND SPECIFICATIONS                                                                                                                                                                                                                                                                                                                                                                                                                                                                                                                                                                                                                                                                                                                                                                                                                                                                                                                                                                                                                                                                                                                                                                                                                                                                                                                                                                                                                                                                                                                                                                                                                                                                                                                                                                                                                                                                                                                                                                                                                                                                                              | SCALE:                            | NTS         | SHEET : | 3 OF 3    |
| I   S   I   G   TORONTO, ONTARIO                                 | TORONTO, ONTARIO CANADA  CANAD | DRAWING                           | NUMBER      |         | ISSUE     |
| CANADA CANADA                                                    |                                                                                                                                                                                                                                                                                                                                                                                                                                                                                                                                                                                                                                                                                                                                                                                                                                                                                                                                                                                                                                                                                                                                                                                                                                                                                                                                                                                                                                                                                                                                                                                                                                                                                                                                                                                                                                                                                                                                                                                                                                                                                                                                | 8                                 | 42 Assembly |         | 1         |