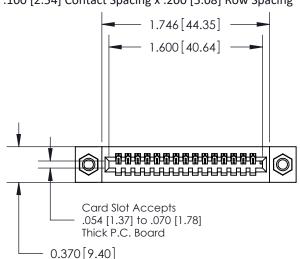

## **Contact Detail**

521-P.C. Tail .025 Sq.(0.64 Sq.) - Tail LG=.160(4.06) .100 [2.54] Contact Spacing x .200 [5.08] Row Spacing

**See Accompanying Pages for:** 

- **Contact Bend Details**
- **Mounting Options**

.240 [6.10] Point of Contact-

| 842/892 Series High Temp Card Edge Connector |
|----------------------------------------------|
| Part Number: 842-016-521-107                 |

|   | DRAWN: J.LEE   | DATE: OCT. 06/09 |
|---|----------------|------------------|
|   | CHECKED:       | DATE:            |
|   | SCALE: NTS     | SHEET 1 OF 3     |
| ) | DRAWING NUMBER | ISSUE            |