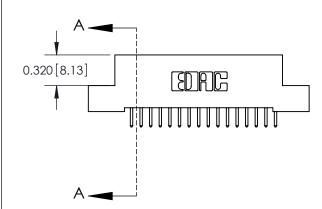

ACAD REFERENCE NO. 842 ENG MASTER

842 Assembly

THIS IS A C.A.D. GENERATED DRAWING DO NOT MAKE MANUAL REVISIONS TO MASTER.

ISSUE NUMBER

ORIGINAL

1

| 842/892 Series High Temp C           | ACAD REFERENCE NO. 842 ENG MASTER     |                |          |                  |  |
|--------------------------------------|---------------------------------------|----------------|----------|------------------|--|
| Contact Bend Detail                  |                                       | DRAWN: J.LEE   | DATE: OC | DATE: OCT. 06/09 |  |
| Confider bend bendii                 | CHECKED:                              | DATE:          | DATE:    |                  |  |
| EDAC INC                             | THESE DRAWINGS AND SPECIFICATIONS     | SCALE: NTS     | SHEET    | 2 OF 3           |  |
| TORONTO, ONTARIO                     | January Nor Be Kerkobooeb, ok oor leb | DRAWING NUMBER | •        | ISSUE            |  |
| YOUR CONNECTION TO QUALITY & SERVICE | MANUFACTURE OR SALE OF APPARATUS      | 842 Assemb     | ly       | 1                |  |