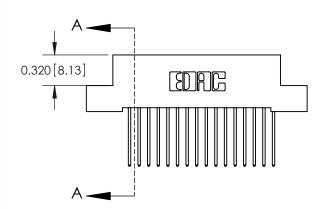

.240 [6.10] Point of Contact-

| 842/892 Series High Temp Card Edge Connector |
|----------------------------------------------|
| Part Number: 842-016-540-107                 |

| ACAD REFERENCE NO | . 842 ENG MASTER |  |  |  |
|-------------------|------------------|--|--|--|
| DRAWN: J.LEE      | DATE: OCT. 06/09 |  |  |  |
| CHECKED:          | DATE:            |  |  |  |
| SCALE: NTS        | SHEET 1 OF 3     |  |  |  |
| DRAWING NUMBER    | ISSUE            |  |  |  |