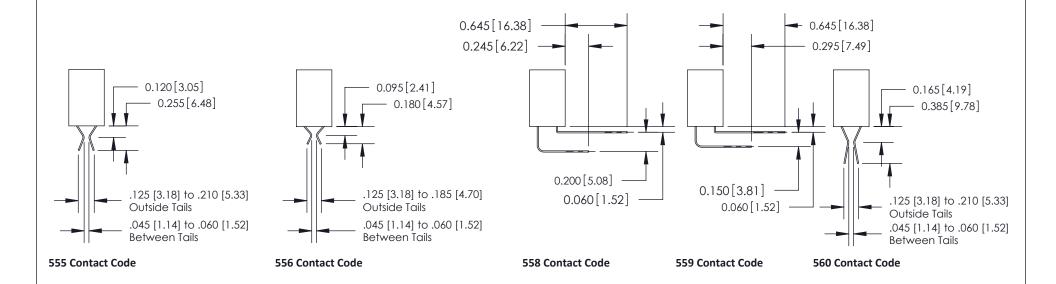

## **Contact Detail**

540-Wire Wrap .025 Sq.(0.64 Sq.) - Tail LG=.570(14.48) .100 [2.54] Contact Spacing x .200 [5.08] Row Spacing

**See Accompanying Pages for:** 

- **Contact Bend Details**
- **Mounting Options**

842 Assembly

THIS IS A C.A.D. GENERATED DRAWING DO NOT MAKE MANUAL REVISIONS TO MASTER.

ISSUE NUMBER

ORIGINAL

1

| 842/892 Series High Temp Card Edge Connector<br>Contact Bend Detail |                                                                                                  | ACAD REFERENCE NO. 842 ENG MASTER |          |                         |  |
|---------------------------------------------------------------------|--------------------------------------------------------------------------------------------------|-----------------------------------|----------|-------------------------|--|
|                                                                     |                                                                                                  | DRAWN: J.LEE                      | DATE: OC | DATE: <b>OCT. 06/09</b> |  |
|                                                                     |                                                                                                  | CHECKED:                          | DATE:    | DATE:                   |  |
| EDAC INC                                                            | THESE DRAWINGS AND SPECIFICATIONS                                                                | SCALE: NTS                        | SHEET    | 2 OF 3                  |  |
| TORONTO, ONTARIO                                                    | ARE THE PROPERTY OF EDAC INC.,AND SHALL NOT BE REPRODUCED,OR COPIED OR USED AS THE BASIS FOR THE | DRAWING NUMBER                    | •        | ISSUE                   |  |
| YOUR CONNECTION TO QUALITY & SERVICE                                | MANUFACTURE OR SALE OF APPARATUS                                                                 | 842 Assemb                        | ly       | 1                       |  |