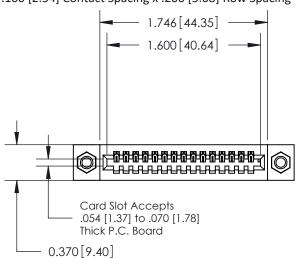

.240 [6.10] Point of Contact-

| 842/892 Series High Temp Card Edge Connector |
|----------------------------------------------|
| Part Number: 842-016-540-107                 |

| ACAD REFERENCE NO | . 842 ENG MASTER |  |  |  |
|-------------------|------------------|--|--|--|
| DRAWN: J.LEE      | DATE: OCT. 06/09 |  |  |  |
| CHECKED:          | DATE:            |  |  |  |
| SCALE: NTS        | SHEET 1 OF 3     |  |  |  |
| DRAWING NUMBER    | ISSUE            |  |  |  |