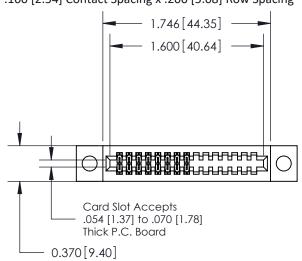

.240 [6.10] Point of Contact-

CANADA

YOUR CONNECTION TO QUALITY & SERVICE

J.LEE DATE: OCT. 06/09 SHEET 1 OF 3

SECTION A-A

842 Assembly

842 ENG MASTER

THIS IS A C.A.D. GENERATED DRAWING DO NOT MAKE MANUAL REVISIONS TO MASTER.