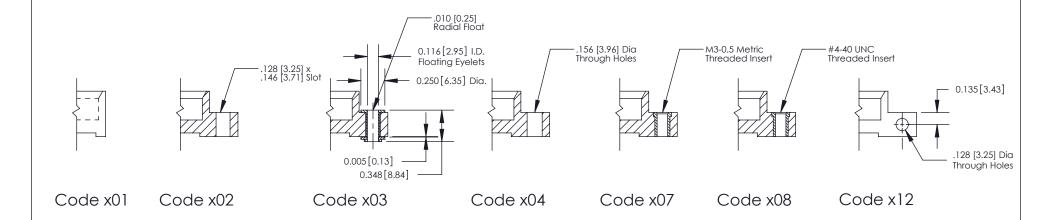

**Mounting Option** 

02-.128 (3.25) Wide Mounting Slots

THIS IS A C.A.D. GENERATED DRAWING DO NOT MAKE MANUAL REVISIONS TO MASTER

SSUE NUMBER

DRIGINAL

1

| 842/892 Series High Temp Card Edge Connector<br>Mounting Options |                                                                                                  | ACAD REFERENCE NO. 842 ENG MASTER |             |         |           |
|------------------------------------------------------------------|--------------------------------------------------------------------------------------------------|-----------------------------------|-------------|---------|-----------|
|                                                                  |                                                                                                  | DRAWN:                            | J.LEE       | DATE: O | CT. 06/09 |
|                                                                  |                                                                                                  | CHECKED:                          |             | DATE:   |           |
|                                                                  | THESE DRAWINGS AND SPECIFICATIONS                                                                | SCALE:                            | NTS         | SHEET ; | 3 OF 3    |
| I   S   I   G   TORONTO, ONTARIO                                 | ARE THE PROPERTY OF EDAC INC.,AND SHALL NOT BE REPRODUCED,OR COPIED OR USED AS THE BASIS FOR THE | DRAWING                           | NUMBER      |         | ISSUE     |
| YOUR CONNECTION TO QUALITY & SERVICE                             | MANUFACTURE OR SALE OF APPARATUS                                                                 | 8                                 | 42 Assembly |         | 1         |