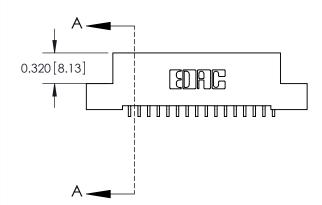

842 Assembly

SECTION A-A

THIS IS A C.A.D. GENERATED DRAWING DO NOT MAKE MANUAL REVISIONS TO MASTER.

ISSUE NUMBER

ORIGINAL

1

| 842/892 Series High Temp Card Edge Connector<br>Contact Bend Detail |                                                                                                                                   | ACAD REFERENCE NO. 842 ENG MASTER |          |                         |  |
|---------------------------------------------------------------------|-----------------------------------------------------------------------------------------------------------------------------------|-----------------------------------|----------|-------------------------|--|
|                                                                     |                                                                                                                                   | DRAWN: J.LEE                      | DATE: OC | DATE: <b>OCT. 06/09</b> |  |
|                                                                     |                                                                                                                                   | CHECKED:                          | DATE:    | DATE:                   |  |
| EDAC INC                                                            | THESE DRAWINGS AND SPECIFICATIONS ARE THE PROPERTY OF EDAC INC.AND SHALL NOT BE REPRODUCED,OR COPIED OR USED AS THE BASIS FOR THE | SCALE: NTS                        | SHEET    | 2 OF 3                  |  |
| TORONTO, ONTARIO                                                    |                                                                                                                                   | DRAWING NUMBER                    | •        | ISSUE                   |  |
| YOUR CONNECTION TO QUALITY & SERVICE                                | MANUFACTURE OR SALE OF APPARATUS                                                                                                  | 842 Assemb                        | ly       | 1                       |  |