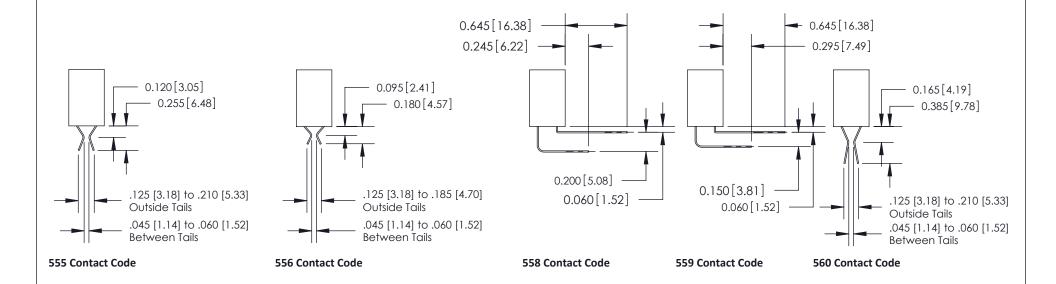

## **Contact Detail**

559-90 Degree Bend (Code 541 Contacts)

.100 [2.54] Contact Spacing x .200 [5.08] Row Spacing

**See Accompanying Pages for:** 

- **Contact Bend Details**
- **Mounting Options**

.240 [6.10] Point of Contact-

842 Assembly

SECTION A-A

THIS IS A C.A.D. GENERATED DRAWING DO NOT MAKE MANUAL REVISIONS TO MASTER.

ISSUE NUMBER

ORIGINAL

1

| 842/892 Series High Temp Card Edge Connector<br>Contact Bend Detail |                                                                                                                                   | ACAD REFERENCE NO. 842 ENG MASTER |          |                         |  |
|---------------------------------------------------------------------|-----------------------------------------------------------------------------------------------------------------------------------|-----------------------------------|----------|-------------------------|--|
|                                                                     |                                                                                                                                   | DRAWN: J.LEE                      | DATE: OC | DATE: <b>OCT. 06/09</b> |  |
|                                                                     |                                                                                                                                   | CHECKED:                          | DATE:    | DATE:                   |  |
| EDAC INC                                                            | THESE DRAWINGS AND SPECIFICATIONS ARE THE PROPERTY OF EDAC INC.AND SHALL NOT BE REPRODUCED,OR COPIED OR USED AS THE BASIS FOR THE | SCALE: NTS                        | SHEET    | 2 OF 3                  |  |
| TORONTO, ONTARIO                                                    |                                                                                                                                   | DRAWING NUMBER                    | •        | ISSUE                   |  |
| YOUR CONNECTION TO QUALITY & SERVICE                                | MANUFACTURE OR SALE OF APPARATUS                                                                                                  | 842 Assemb                        | ly       | 1                       |  |