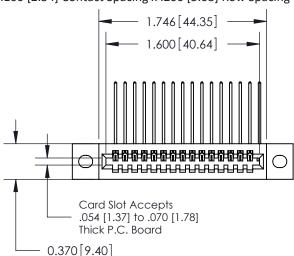

842/892 Series High Temp Card Edge Connector Part Number: 842-016-559-102

| ACAD NEI ENENCE NO. 842 ENG MASIER |                  |  |  |  |  |
|------------------------------------|------------------|--|--|--|--|
| DRAWN: J.LEE                       | DATE: OCT. 06/09 |  |  |  |  |
| CHECKED:                           | DATE:            |  |  |  |  |
| SCALE: NTS                         | SHEET 1 OF 3     |  |  |  |  |
| DRAWING NUMBER                     | ISSUE            |  |  |  |  |