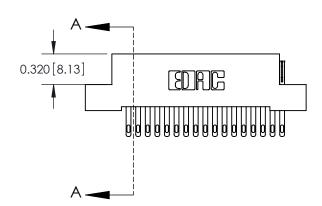

.240 [6.10] Point of Contact-

YOUR CONNECTION TO QUALITY & SERVICE

CANADA

842 ENG MASTER J.LEE DATE: OCT. 06/09 SHEET 1 OF 3

SECTION A-A

842 Assembly

THIS IS A C.A.D. GENERATED DRAWING DO NOT MAKE MANUAL REVISIONS TO MASTER.