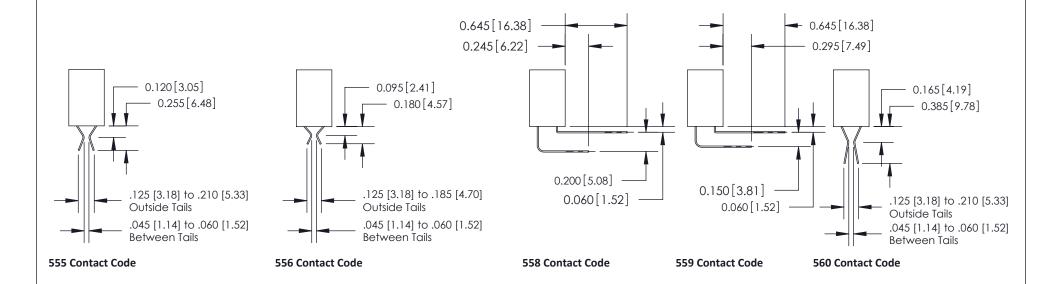

## **Contact Detail**

500-Wire Hole .050x.025(1.27x0.64) - Tail LG=.270(6.86) .100 [2.54] Contact Spacing x .200 [5.08] Row Spacing

**See Accompanying Pages for:** 

- **Contact Bend Details**
- **Mounting Options**

ISSUE NUMBER

ORIGINAL

1

| 842/892 Series High Temp Card Edge Connector<br>Contact Bend Detail |                                                                                                                                                                                               | ACAD REFERENCE NO. 842 ENG MASTER |          |                         |  |
|---------------------------------------------------------------------|-----------------------------------------------------------------------------------------------------------------------------------------------------------------------------------------------|-----------------------------------|----------|-------------------------|--|
|                                                                     |                                                                                                                                                                                               | DRAWN: J.LEE                      | DATE: OC | DATE: <b>OCT. 06/09</b> |  |
|                                                                     |                                                                                                                                                                                               | CHECKED:                          | DATE:    | DATE:                   |  |
| EDAC INC                                                            | THESE DRAWINGS AND SPECIFICATIONS ARE THE PROPERTY OF EDAC INCAND SHALL NOT BE REPRODUCED,OR COPIED OR USED AS THE BASIS FOR THE MANUFACTURE OR SALE OF APPARATUS WITHOUT WRITTEN PERMISSION. | SCALE: NTS                        | SHEET    | 2 OF 3                  |  |
| TORONTO, ONTARIO                                                    |                                                                                                                                                                                               | DRAWING NUMBER                    | •        | ISSUE                   |  |
| YOUR CONNECTION TO QUALITY & SERVICE                                |                                                                                                                                                                                               | 842 Assemb                        | bly      | 1                       |  |