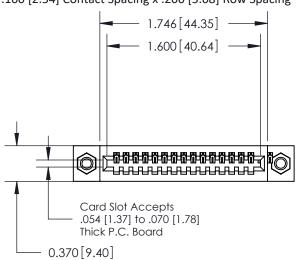

.240 [6.10] Point of Contact-

YOUR CONNECTION TO QUALITY & SERVICE

CANADA

842 ENG MASTER J.LEE DATE: OCT. 06/09 SHEET 1 OF 3

SECTION A-A

842 Assembly

THIS IS A C.A.D. GENERATED DRAWING DO NOT MAKE MANUAL REVISIONS TO MASTER.