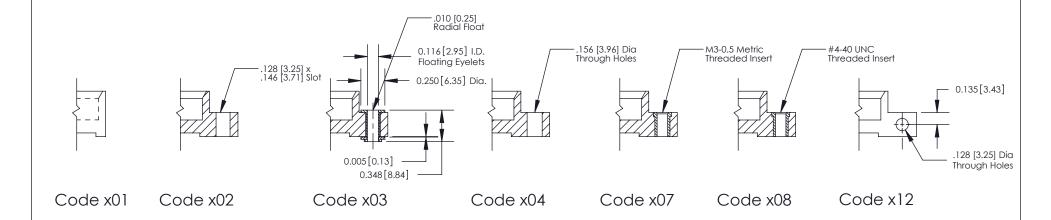

**Mounting Option** 

07-M3-0.5 Metric Threaded Inserts

THIS IS A C.A.D. GENERATED DRAWING DO NOT MAKE MANUAL REVISIONS TO MASTER

SSUE NUMBER

DRIGINAL

1

| 842/892 Series High Temp Card Edge Connector<br>Mounting Options |                                                                                                                                                                                                                                                                                                     | ACAD REFERENCE NO. 842 ENG MASTER |             |         |           |
|------------------------------------------------------------------|-----------------------------------------------------------------------------------------------------------------------------------------------------------------------------------------------------------------------------------------------------------------------------------------------------|-----------------------------------|-------------|---------|-----------|
|                                                                  |                                                                                                                                                                                                                                                                                                     | DRAWN:                            | J.LEE       | DATE: O | CT. 06/09 |
|                                                                  |                                                                                                                                                                                                                                                                                                     | CHECKED                           | ):          | DATE:   |           |
|                                                                  | EDAC INC TORONTO, ONTARIO CANADA  UR CONNECTION TO QUALITY & SERVICE WITHOUT WRITTEN PERMISSION.  THESE DRAWINGS AND SPECIFICATIONS ARE THE PROPERTY OF EDAC INC., AND SHALL NOT BE REPRODUCED, OR COPIED OR USED AS THE BASIS FOR THE MANUFACTURE OR SALE OF APPARATUS WITHOUT WRITTEN PERMISSION. | SCALE:                            | NTS         | SHEET : | 3 OF 3    |
| I   S   I   G   TORONTO, ONTARIO                                 |                                                                                                                                                                                                                                                                                                     | DRAWING                           | NUMBER      |         | ISSUE     |
| CANADA CANADA                                                    |                                                                                                                                                                                                                                                                                                     | 8                                 | 42 Assembly |         | 1         |