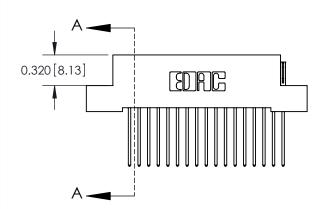

.240 [6.10] Point of Contact-

| 842/892 Series High Temp Card Edge Connector |
|----------------------------------------------|
| Part Number: 842-017-540-107                 |

|   | SCALE: NTS     | SHEET | 1 OF 3 |
|---|----------------|-------|--------|
| D | DRAWING NUMBER |       | ISSUE  |
|   | 842 Assembly   |       | 1      |