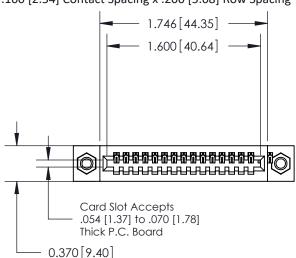

## **Contact Detail**

540-Wire Wrap .025 Sq.(0.64 Sq.) - Tail LG=.570(14.48) .100 [2.54] Contact Spacing x .200 [5.08] Row Spacing

**See Accompanying Pages for:** 

- **Contact Bend Details**
- **Mounting Options**

.240 [6.10] Point of Contact-

| 842/892 Series High Temp Card Edge Connector |
|----------------------------------------------|
| Part Number: 842-017-540-107                 |

|   | SCALE: NTS     | SHEET | 1 OF 3 |
|---|----------------|-------|--------|
| D | DRAWING NUMBER |       | ISSUE  |
|   | 842 Assembly   |       | 1      |