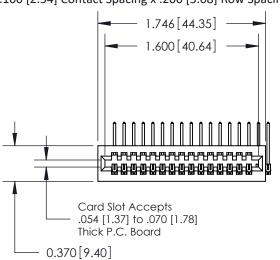

842/892 Series High Temp Card Edge Connector Part Number: 842-017-558-101

YOUR CONNECTION TO QUALITY & SERVICE

CANADA

842 ENG MASTER J.LEE DATE: OCT. 06/09 SHEET 1 OF 3 NTS

SECTION A-A

842 Assembly

THIS IS A C.A.D. GENERATED DRAWING DO NOT MAKE MANUAL REVISIONS TO MASTER.