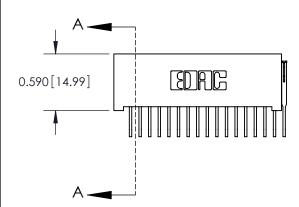

842/892 Series High Temp Card Edge Connector Part Number: 842-017-558-101

YOUR CONNECTION TO QUALITY & SERVICE

CANADA

842 ENG MASTER J.LEE DATE: OCT. 06/09 SHEET 1 OF 3 NTS

SECTION A-A

842 Assembly

THIS IS A C.A.D. GENERATED DRAWING DO NOT MAKE MANUAL REVISIONS TO MASTER.