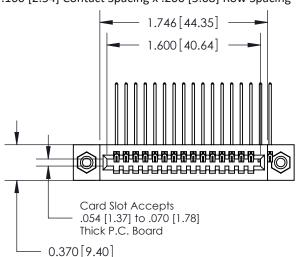

842/892 Series High Temp Card Edge Connector Part Number: 842-017-559-108

YOUR CONNECTION TO QUALITY & SERVICE

CANADA

842 ENG MASTER J.LEE DATE: OCT. 06/09 SHEET 1 OF 3 NTS

842 Assembly

SECTION A-A

THIS IS A C.A.D. GENERATED DRAWING DO NOT MAKE MANUAL REVISIONS TO MASTER.