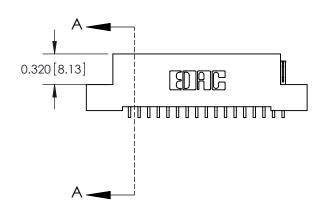

842/892 Series High Temp Card Edge Connector Part Number: 842-017-559-108

YOUR CONNECTION TO QUALITY & SERVICE

CANADA

842 ENG MASTER J.LEE DATE: OCT. 06/09 SHEET 1 OF 3 NTS

842 Assembly

SECTION A-A

THIS IS A C.A.D. GENERATED DRAWING DO NOT MAKE MANUAL REVISIONS TO MASTER.