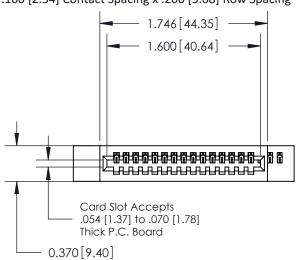

.240 [6.10] Point of Contact-

| 842/892 Series High Temp Card Edge Connector |
|----------------------------------------------|
| Part Number: 842-018-500-112                 |

YOUR CONNECTION TO QUALITY & SERVICE