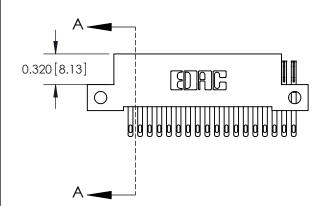

**Mounting Option** 

12-.128 (3.25) Dia. Side Mounting Holes

## **Contact Detail**

500-Wire Hole .050x.025(1.27x0.64) - Tail LG=.270(6.86) .100 [2.54] Contact Spacing x .200 [5.08] Row Spacing





**See Accompanying Pages for:** 

- **Contact Bend Details**
- **Mounting Options**



.240 [6.10] Point of Contact-



| 842/892 Series High Temp Card Edge Connector |
|----------------------------------------------|
| Part Number: 842-018-500-112                 |

YOUR CONNECTION TO QUALITY & SERVICE

| ACAD REFERENCE NO. 842 ENG MASTER |                  |  |  |
|-----------------------------------|------------------|--|--|
| DRAWN: J.LEE                      | DATE: OCT. 06/09 |  |  |
| CHECKED:                          | DATE:            |  |  |
| SCALE: NTS                        | SHEET 1 OF 3     |  |  |
| DRAWING NUMBER                    | ISSUE            |  |  |

842 Assembly

THIS IS A C.A.D. GENERATED DRAWING DO NOT MAKE MANUAL REVISIONS TO MASTER.

ISSUE NUMBER

ORIGINAL