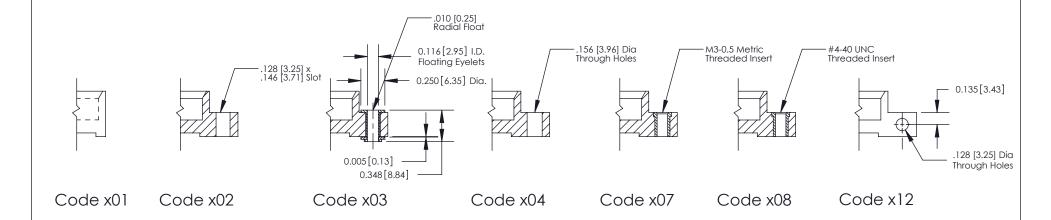

**Mounting Option** 

01-No Mounting Lugs

THIS IS A C.A.D. GENERATED DRAWING DO NOT MAKE MANUAL REVISIONS TO MASTER

SSUE NUMBER

DRIGINAL

1

| 842/892 Series High Temp Card Edge Connector<br>Mounting Options |                                                                                                  | ACAD REFERENCE NO. 842 ENG MASTER |             |         |           |
|------------------------------------------------------------------|--------------------------------------------------------------------------------------------------|-----------------------------------|-------------|---------|-----------|
|                                                                  |                                                                                                  | DRAWN:                            | J.LEE       | DATE: O | CT. 06/09 |
|                                                                  |                                                                                                  | CHECKE                            | ):          | DATE:   |           |
|                                                                  | THESE DRAWINGS AND SPECIFICATIONS                                                                | SCALE:                            | NTS         | SHEET ; | 3 OF 3    |
| I   S   I   G   TORONTO, ONTARIO                                 | ARE THE PROPERTY OF EDAC INC.,AND SHALL NOT BE REPRODUCED,OR COPIED OR USED AS THE BASIS FOR THE | DRAWING                           | NUMBER      |         | ISSUE     |
| YOUR CONNECTION TO QUALITY & SERVICE                             | MANUFACTURE OR SALE OF APPARATUS                                                                 | 8                                 | 42 Assembly |         | 1         |