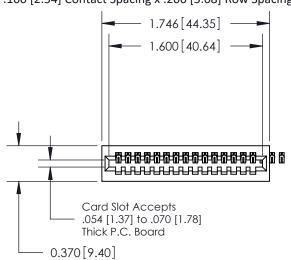

## **See Accompanying Pages for:**

- **Contact Bend Details**
- **Mounting Options**

| .240 [6.10] Point of Contact— | ٦ |
|-------------------------------|---|
|                               | , |
|                               |   |

842/892 Series High Temp Card Edge Connector Part Number: 842-018-520-101

YOUR CONNECTION TO QUALITY & SERVICE WITHOUT WRITTEN PERMISSION.

| ACAD REFERENCE NO. 842 ENG MASTER |                  |  |  |
|-----------------------------------|------------------|--|--|
| DRAWN: J.LEE                      | DATE: OCT. 06/09 |  |  |
| CHECKED:                          | DATE:            |  |  |
| SCALE: NTS                        | SHEET 1 OF 3     |  |  |
| DRAWING NUMBER                    | ISSUE            |  |  |