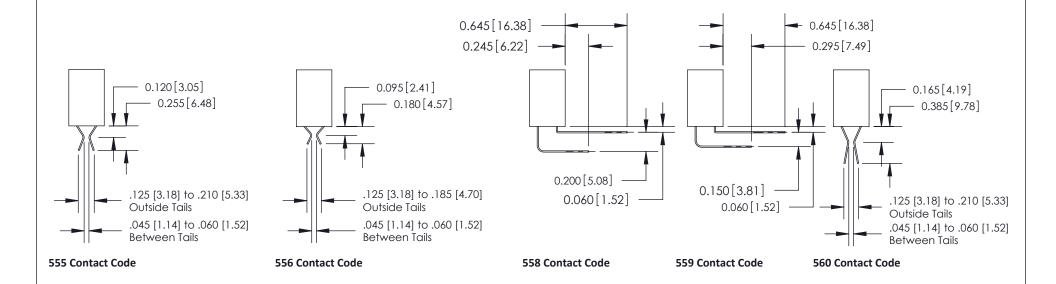

## **Contact Detail**

520-P.C. Tail .030x.018(0.76x0.46) - Tail LG=.185(4.70) .100 [2.54] Contact Spacing x .200 [5.08] Row Spacing

SECTION A-A

842 Assembly

THIS IS A C.A.D. GENERATED DRAWING DO NOT MAKE MANUAL REVISIONS TO MASTER.

ISSUE NUMBER

ORIGINAL

1

| 842/892 Series High Temp Card Edge Connector<br>Contact Bend Detail |                                                                                                        | ACAD REFERENCE NO. 842 ENG MASTER |                  |        |  |
|---------------------------------------------------------------------|--------------------------------------------------------------------------------------------------------|-----------------------------------|------------------|--------|--|
|                                                                     |                                                                                                        | DRAWN: J.LEE                      | DATE: OCT. 06/09 |        |  |
|                                                                     |                                                                                                        | CHECKED:                          | DATE:            | DATE:  |  |
| EDAC INC                                                            |                                                                                                        |                                   | SHEET            | 2 OF 3 |  |
| TORONTO, ONTARIO                                                    | ARE THE PROPERTY OF EDAC INC.,AND<br>SHALL NOT BE REPRODUCED,OR COPIED<br>OR USED AS THE BASIS FOR THE | DRAWING NUMBER                    | •                | ISSUE  |  |
| YOUR CONNECTION TO QUALITY & SERVICE                                | MANUFACTURE OR SALE OF APPARATUS                                                                       | 842 Assemb                        | ly               | 1      |  |