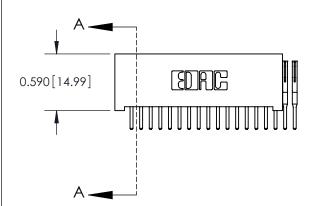

SECTION A-A

842 Assembly

THIS IS A C.A.D. GENERATED DRAWING DO NOT MAKE MANUAL REVISIONS TO MASTER.

ISSUE NUMBER

ORIGINAL

1

| 842/892 Series High Temp Card Edge Connector<br>Contact Bend Detail |                                                                                                        | ACAD REFERENCE NO. 842 ENG MASTER |                  |        |  |
|---------------------------------------------------------------------|--------------------------------------------------------------------------------------------------------|-----------------------------------|------------------|--------|--|
|                                                                     |                                                                                                        | DRAWN: J.LEE                      | DATE: OCT. 06/09 |        |  |
|                                                                     |                                                                                                        | CHECKED:                          | DATE:            | DATE:  |  |
| EDAC INC                                                            |                                                                                                        |                                   | SHEET            | 2 OF 3 |  |
| TORONTO, ONTARIO                                                    | ARE THE PROPERTY OF EDAC INC.,AND<br>SHALL NOT BE REPRODUCED,OR COPIED<br>OR USED AS THE BASIS FOR THE | DRAWING NUMBER                    | •                | ISSUE  |  |
| YOUR CONNECTION TO QUALITY & SERVICE                                | MANUFACTURE OR SALE OF APPARATUS                                                                       | 842 Assemb                        | ly               | 1      |  |