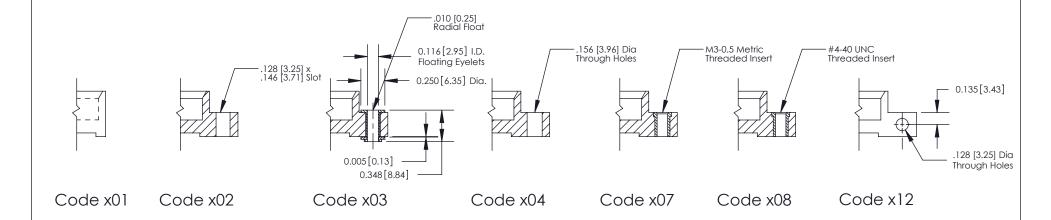

**Mounting Option** 

02-.128 (3.25) Wide Mounting Slots

THIS IS A C.A.D. GENERATED DRAWING DO NOT MAKE MANUAL REVISIONS TO MASTER

SSUE NUMBER

DRIGINAL

1

| 842/892 Series High Temp Card Edge Connector<br>Mounting Options |                                                                                                                                                                                                 | ACAD REFERENCE NO. 842 ENG MASTER |             |         |           |
|------------------------------------------------------------------|-------------------------------------------------------------------------------------------------------------------------------------------------------------------------------------------------|-----------------------------------|-------------|---------|-----------|
|                                                                  |                                                                                                                                                                                                 | DRAWN:                            | J.LEE       | DATE: O | CT. 06/09 |
|                                                                  |                                                                                                                                                                                                 | CHECKED:                          |             | DATE:   |           |
|                                                                  | THESE DRAWINGS AND SPECIFICATIONS ARE THE PROPERTY OF EDAC INC.,AND SHALL NOT BE REPRODUCED,OR COPIED OR USED AS THE BASIS FOR THE MANUFACTURE OR SALE OF APPARATUS WITHOUT WRITTEN PERMISSION. | SCALE:                            | NTS         | SHEET ; | 3 OF 3    |
|                                                                  |                                                                                                                                                                                                 | DRAWING                           | NUMBER      |         | ISSUE     |
|                                                                  |                                                                                                                                                                                                 | 8                                 | 42 Assembly |         | 1         |