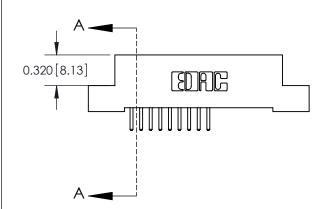

.240 [6.10] Point of Contact-

842/892 Series High Temp Card Edge Connector Part Number: 842-018-520-202

YOUR CONNECTION TO QUALITY & SERVICE

CANADA

842 ENG MASTER J.LEE DATE: OCT. 06/09 SHEET 1 OF 3 NTS

**SECTION A-A** 