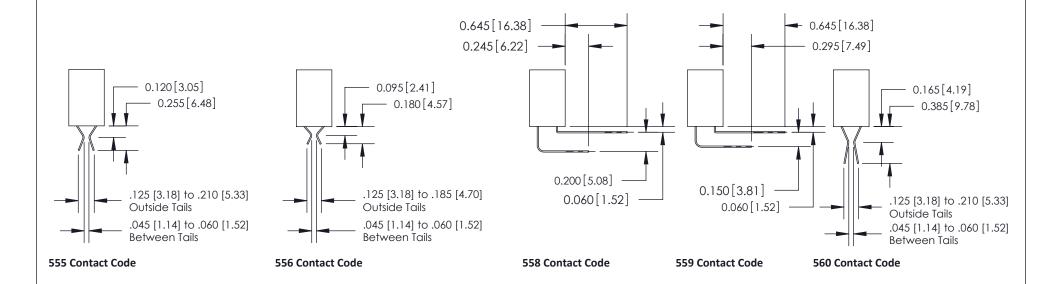

## **Contact Detail**

520-P.C. Tail .030x.018(0.76x0.46) - Tail LG=.185(4.70) .100 [2.54] Contact Spacing x .200 [5.08] Row Spacing

**See Accompanying Pages for:** 

- **Contact Bend Details**
- **Mounting Options**

842 Assembly

THIS IS A C.A.D. GENERATED DRAWING DO NOT MAKE MANUAL REVISIONS TO MASTER.

ISSUE NUMBER

ORIGINAL

1

| 842/892 Series High Temp Card Edge Connector<br>Contact Bend Detail |                                                                                                                                                                                               | ACAD REFERENCE NO. 842 ENG MASTER |          |                         |  |
|---------------------------------------------------------------------|-----------------------------------------------------------------------------------------------------------------------------------------------------------------------------------------------|-----------------------------------|----------|-------------------------|--|
|                                                                     |                                                                                                                                                                                               | DRAWN: J.LEE                      | DATE: OC | DATE: <b>OCT. 06/09</b> |  |
|                                                                     |                                                                                                                                                                                               | CHECKED:                          | DATE:    | DATE:                   |  |
| EDAC INC                                                            | THESE DRAWINGS AND SPECIFICATIONS ARE THE PROPERTY OF EDAC INCAND SHALL NOT BE REPRODUCED,OR COPIED OR USED AS THE BASIS FOR THE MANUFACTURE OR SALE OF APPARATUS WITHOUT WRITTEN PERMISSION. | SCALE: NTS                        | SHEET    | 2 OF 3                  |  |
| TORONTO, ONTARIO                                                    |                                                                                                                                                                                               | DRAWING NUMBER                    | •        | ISSUE                   |  |
| YOUR CONNECTION TO QUALITY & SERVICE                                |                                                                                                                                                                                               | 842 Assemb                        | bly      | 1                       |  |