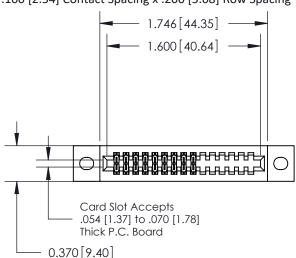

## **Contact Detail**

520-P.C. Tail .030x.018(0.76x0.46) - Tail LG=.185(4.70) .100 [2.54] Contact Spacing x .200 [5.08] Row Spacing

**See Accompanying Pages for:** 

- **Contact Bend Details**
- **Mounting Options**

.240 [6.10] Point of Contact-

842/892 Series High Temp Card Edge Connector Part Number: 842-018-520-202

YOUR CONNECTION TO QUALITY & SERVICE

CANADA

842 ENG MASTER J.LEE DATE: OCT. 06/09 SHEET 1 OF 3 NTS

**SECTION A-A** 