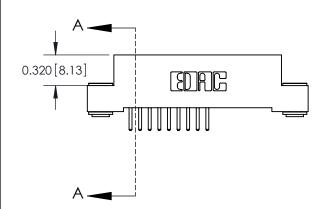

.240 [6.10] Point of Contact-

842/892 Series High Temp Card Edge Connector Part Number: 842-018-520-203

YOUR CONNECTION TO QUALITY & SERVICE

CANADA

842 ENG MASTER J.LEE DATE: OCT. 06/09 SHEET 1 OF 3

842 Assembly