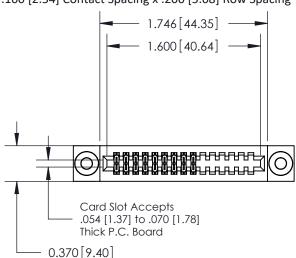

.240 [6.10] Point of Contact-

842/892 Series High Temp Card Edge Connector Part Number: 842-018-520-203

YOUR CONNECTION TO QUALITY & SERVICE

CANADA

842 ENG MASTER J.LEE DATE: OCT. 06/09 SHEET 1 OF 3

842 Assembly