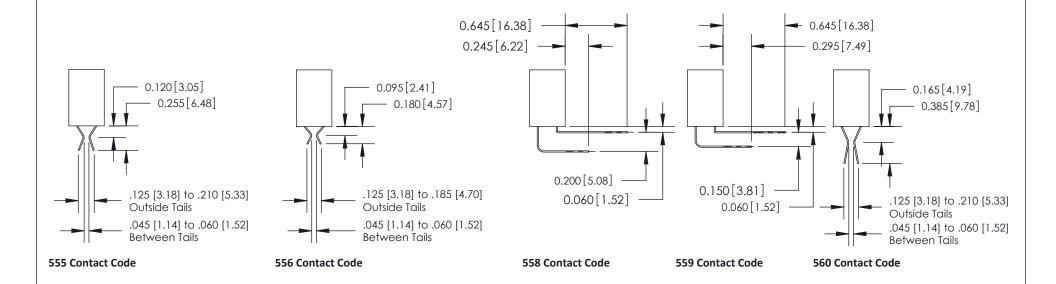

## **Contact Detail**

520-P.C. Tail .030x.018(0.76x0.46) - Tail LG=.185(4.70) .100 [2.54] Contact Spacing x .200 [5.08] Row Spacing

**See Accompanying Pages for:** 

- **Contact Bend Details**
- **Mounting Options**

THIS IS A C.A.D. GENERATED DRAWING DO NOT MAKE MANUAL REVISIONS TO MASTER.

ISSUE NUMBER

ORIGINAL

1

| 842/892 Series High Temp Card Edge Connector<br>Contact Bend Detail |                                                                                                                                                                                               | ACAD REFERENCE NO. 842 ENG MASTER |          |                         |  |
|---------------------------------------------------------------------|-----------------------------------------------------------------------------------------------------------------------------------------------------------------------------------------------|-----------------------------------|----------|-------------------------|--|
|                                                                     |                                                                                                                                                                                               | DRAWN: J.LEE                      | DATE: OC | DATE: <b>OCT. 06/09</b> |  |
|                                                                     |                                                                                                                                                                                               | CHECKED:                          | DATE:    | DATE:                   |  |
| EDAC INC                                                            | THESE DRAWINGS AND SPECIFICATIONS ARE THE PROPERTY OF EDAC INCAND SHALL NOT BE REPRODUCED,OR COPIED OR USED AS THE BASIS FOR THE MANUFACTURE OR SALE OF APPARATUS WITHOUT WRITTEN PERMISSION. | SCALE: NTS                        | SHEET    | 2 OF 3                  |  |
| TORONTO, ONTARIO                                                    |                                                                                                                                                                                               | DRAWING NUMBER                    | •        | ISSUE                   |  |
| YOUR CONNECTION TO QUALITY & SERVICE                                |                                                                                                                                                                                               | 842 Assemb                        | bly      | 1                       |  |