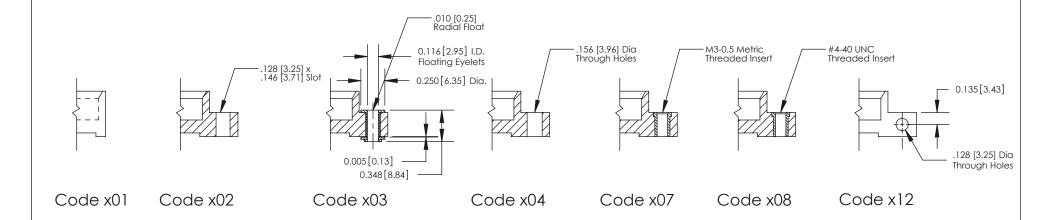

**Mounting Option** 

04-.156 (3.96) Dia. Mounting Holes

THIS IS A C.A.D. GENERATED DRAWING DO NOT MAKE MANUAL REVISIONS TO MASTER

SSUE NUMBER

DRIGINAL

1

| 842/892 Series High Temp Co | 842/892 Series High Temp Card Edge Connector                                                                                                                                                    |          | ACAD REFERENCE NO. 842 ENG MASTER |         |           |  |
|-----------------------------|-------------------------------------------------------------------------------------------------------------------------------------------------------------------------------------------------|----------|-----------------------------------|---------|-----------|--|
| Mounting Options            |                                                                                                                                                                                                 | DRAWN:   | J.LEE                             | DATE: O | CT. 06/09 |  |
|                             |                                                                                                                                                                                                 | CHECKED: |                                   | DATE:   |           |  |
| TORONTO, ONTARIO CANADA     | THESE DRAWINGS AND SPECIFICATIONS ARE THE PROPERTY OF EDAC INC.,AND SHALL NOT BE REPRODUCED,OR COPIED OR USED AS THE BASIS FOR THE MANUFACTURE OR SALE OF APPARATUS WITHOUT WRITTEN PERMISSION. | SCALE:   | NTS                               | SHEET ; | 3 OF 3    |  |
|                             |                                                                                                                                                                                                 | DRAWING  | NUMBER                            |         | ISSUE     |  |
|                             |                                                                                                                                                                                                 | 8        | 42 Assembly                       |         | 1         |  |