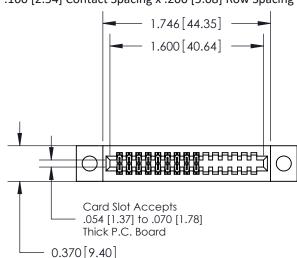

## **Contact Detail**

520-P.C. Tail .030x.018(0.76x0.46) - Tail LG=.185(4.70) .100 [2.54] Contact Spacing x .200 [5.08] Row Spacing

**See Accompanying Pages for:** 

- **Contact Bend Details**
- **Mounting Options**

.240 [6.10] Point of Contact-

842/892 Series High Temp Card Edge Connector Part Number: 842-018-520-204

YOUR CONNECTION TO QUALITY & SERVICE WITHOUT WRITTEN PERMISSION.

| ACAD REFERENCE NO. 842 ENG MASTE |                         |  |
|----------------------------------|-------------------------|--|
| DRAWN: J.LEE                     | DATE: <b>OCT. 06/09</b> |  |
| CHECKED:                         | DATE:                   |  |
| SCALE: NTS                       | SHEET 1 OF 3            |  |
| DRAWING NUMBER                   | ISSUE                   |  |