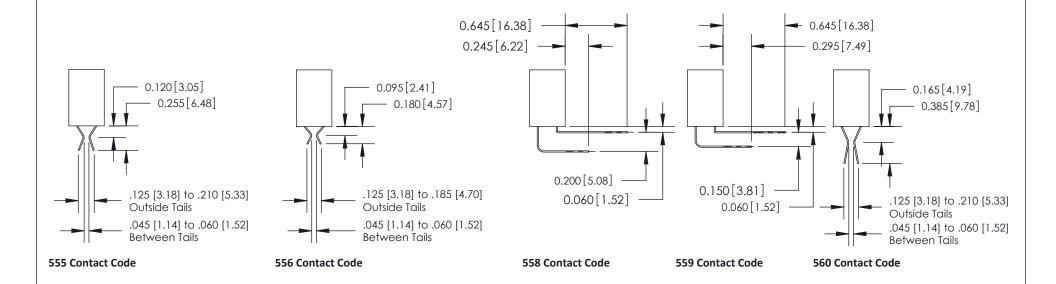

## **Contact Detail**

520-P.C. Tail .030x.018(0.76x0.46) - Tail LG=.185(4.70) .100 [2.54] Contact Spacing x .200 [5.08] Row Spacing

**See Accompanying Pages for:** 

- **Contact Bend Details**
- **Mounting Options**

SECTION A-A

842 Assembly

THIS IS A C.A.D. GENERATED DRAWING DO NOT MAKE MANUAL REVISIONS TO MASTER.

ISSUE NUMBER

ORIGINAL

1

| 842/892 Series High Temp C           | ACAD REFERENCE NO. 842 ENG MASTER                                                                                                                             |                |          |                         |  |
|--------------------------------------|---------------------------------------------------------------------------------------------------------------------------------------------------------------|----------------|----------|-------------------------|--|
| Contact Bend Detail                  |                                                                                                                                                               | DRAWN: J.LEE   | DATE: OC | DATE: <b>OCT. 06/09</b> |  |
|                                      |                                                                                                                                                               | CHECKED:       | DATE:    | DATE:                   |  |
| EDAC INC                             | THESE DRAWINGS AND SPECIFICATIONS                                                                                                                             | SCALE: NTS     | SHEET    | 2 OF 3                  |  |
| TORONTO, ONTARIO                     | ARE THE PROPERTY OF EDAC INC.,AND SHALL NOT BE REPRODUCED,OR COPIED OR USED AS THE BASIS FOR THE MANUFACTURE OR SALE OF APPARATUS WITHOUT WRITTEN PERMISSION. | DRAWING NUMBER | •        | ISSUE                   |  |
| YOUR CONNECTION TO QUALITY & SERVICE |                                                                                                                                                               | 842 Assemb     | ly       | 1                       |  |