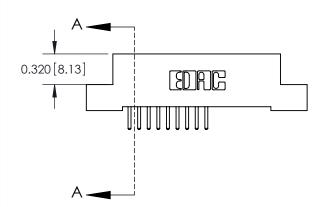

SECTION A-A

842 Assembly

THIS IS A C.A.D. GENERATED DRAWING DO NOT MAKE MANUAL REVISIONS TO MASTER.

ISSUE NUMBER

ORIGINAL

1

| 842/892 Series High Temp C           | ACAD REFERENCE NO. 842 ENG MASTER                                                                                                                             |                |          |                         |  |
|--------------------------------------|---------------------------------------------------------------------------------------------------------------------------------------------------------------|----------------|----------|-------------------------|--|
| Contact Bend Detail                  |                                                                                                                                                               | DRAWN: J.LEE   | DATE: OC | DATE: <b>OCT. 06/09</b> |  |
|                                      |                                                                                                                                                               | CHECKED:       | DATE:    | DATE:                   |  |
| EDAC INC                             | THESE DRAWINGS AND SPECIFICATIONS                                                                                                                             | SCALE: NTS     | SHEET    | 2 OF 3                  |  |
| TORONTO, ONTARIO                     | ARE THE PROPERTY OF EDAC INC.,AND SHALL NOT BE REPRODUCED,OR COPIED OR USED AS THE BASIS FOR THE MANUFACTURE OR SALE OF APPARATUS WITHOUT WRITTEN PERMISSION. | DRAWING NUMBER | •        | ISSUE                   |  |
| YOUR CONNECTION TO QUALITY & SERVICE |                                                                                                                                                               | 842 Assemb     | ly       | 1                       |  |