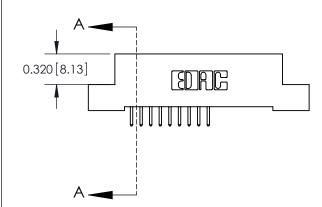

**Mounting Option** 

08-#4-40 Unified Threaded Inserts

## **Contact Detail**

521-P.C. Tail .025 Sq.(0.64 Sq.) - Tail LG=.160(4.06) .100 [2.54] Contact Spacing x .200 [5.08] Row Spacing





**See Accompanying Pages for:** 

- **Contact Bend Details**
- **Mounting Options**



.240 [6.10] Point of Contact-



842/892 Series High Temp Card Edge Connector Part Number: 842-018-521-208



|   | ACAD REFERENCE NO | . 842 ENG MASTER        |  |  |
|---|-------------------|-------------------------|--|--|
|   | DRAWN: J.LEE      | DATE: <b>OCT. 06/09</b> |  |  |
|   | CHECKED:          | DATE:                   |  |  |
|   | SCALE: NTS        | SHEET 1 OF 3            |  |  |
| ) | DRAWING NUMBER    | ISSUE                   |  |  |

842 Assembly

THIS IS A C.A.D. GENERATED DRAWING DO NOT MAKE MANUAL REVISIONS TO MASTER.

ISSUE NUMBER

ORIGINAL

1



| 842/892 Series High Temp C           | ACAD REFERENCE NO. 842 ENG MASTER                             |                |          |