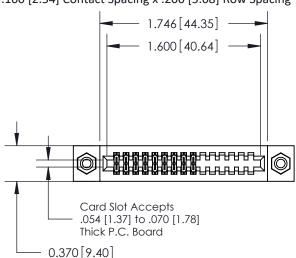

.240 [6.10] Point of Contact-

842/892 Series High Temp Card Edge Connector Part Number: 842-018-521-208

|   | ACAD REFERENCE NO | . 842 ENG MASTER        |  |  |
|---|-------------------|-------------------------|--|--|
|   | DRAWN: J.LEE      | DATE: <b>OCT. 06/09</b> |  |  |
|   | CHECKED:          | DATE:                   |  |  |
|   | SCALE: NTS        | SHEET 1 OF 3            |  |  |
| ) | DRAWING NUMBER    | ISSUE                   |  |  |