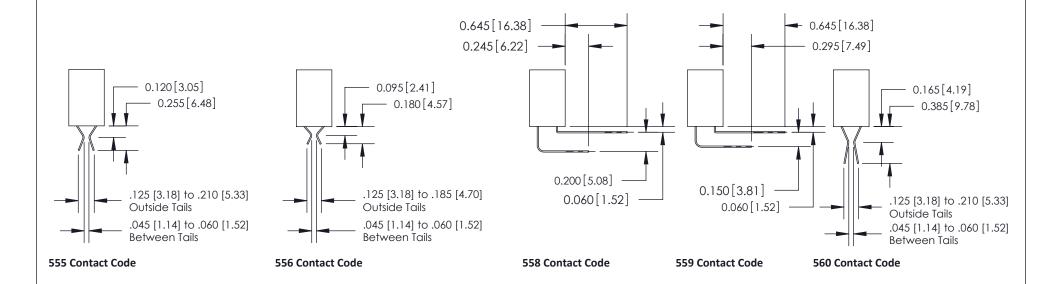

523-P.C. Tail .025 Sq.(0.64 Sq.) - Tail LG=.400(10.16) .100 [2.54] Contact Spacing x .200 [5.08] Row Spacing





**See Accompanying Pages for:** 

- **Contact Bend Details**
- **Mounting Options**



.240 [6.10] Point of Contact-



YOUR CONNECTION TO QUALITY & SERVICE

| ACAD REFERENCE NO. 842 ENG MASTER |                  |  |  |  |
|-----------------------------------|------------------|--|--|--|
| DRAWN: J.LEE                      | DATE: OCT. 06/09 |  |  |  |
| CHECKED:                          | DATE:            |  |  |  |
| SCALE: NTS                        | SHEET 1 OF 3     |  |  |  |
| DRAWING NUMBER                    | ISSUE            |  |  |  |

SECTION A-A

842 Assembly

THIS IS A C.A.D. GENERATED DRAWING DO NOT MAKE MANUAL REVISIONS TO MASTER.

ISSUE NUMBER

ORIGINAL

1



| 842/892 Series High Temp Card Edge Connector<br>Contact Bend Detail |                                                                                                                                             | ACAD REFERENCE NO. 842 ENG MASTER |          |                         |  |
|---------------------------------------------------------------------|---------------------------------------------------------------------------------------------------------------------------------------------|-----------------------------------|----------|-------------------------|--|
|                                                                     |                                                                                                                                             | DRAW