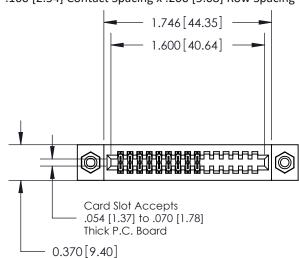

## **Contact Detail**

523-P.C. Tail .025 Sq.(0.64 Sq.) - Tail LG=.400(10.16) .100 [2.54] Contact Spacing x .200 [5.08] Row Spacing

**See Accompanying Pages for:** 

- **Contact Bend Details**
- **Mounting Options**