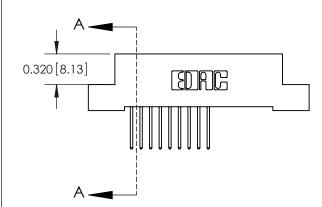

SECTION A-A

842 Assembly

THIS IS A C.A.D. GENERATED DRAWING DO NOT MAKE MANUAL REVISIONS TO MASTER.

ISSUE NUMBER

ORIGINAL

1

| 842/892 Series High Temp Card Edge Connector<br>Contact Bend Detail |                                                                                                                                             | ACAD REFERENCE NO. 842 ENG MASTER |          |                         |  |
|---------------------------------------------------------------------|---------------------------------------------------------------------------------------------------------------------------------------------|-----------------------------------|----------|-------------------------|--|
|                                                                     |                                                                                                                                             | DRAWN: J.LEE                      | DATE: OC | DATE: <b>OCT. 06/09</b> |  |
|                                                                     |                                                                                                                                             | CHECKED:                          | DATE:    | DATE:                   |  |
| EDAC INC                                                            | THESE DRAWINGS AND SPECIFICATIONS<br>ARE THE PROPERTY OF EDAC INC. AND<br>SHALL NOT BE REPRODUCED,OR COPIED<br>OR USED AS THE BASIS FOR THE | SCALE: NTS                        | SHEET    | 2 OF 3                  |  |
| TORONTO, ONTARIO                                                    |                                                                                                                                             | DRAWING NUMBER                    | •        | ISSUE                   |  |
| YOUR CONNECTION TO QUALITY & SERVICE                                | MANUFACTURE OR SALE OF APPARATUS                                                                                                            | 842 Assemb                        | ly       | 1                       |  |