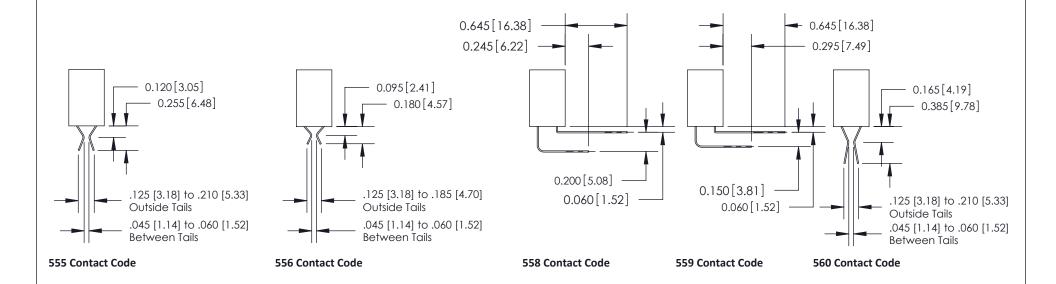

- Contact Bend Details
- Mounting Options

THIS IS A C.A.D. GENERATED DRAWING

ISSUE NUMBER

ORIGINAL

.240 [6.10] Point of Contact—

842/892 Series High Temp Card Edge Connector Part Number: 842-018-524-212

EDAC INC TORONTO, ONTARIO CANADA