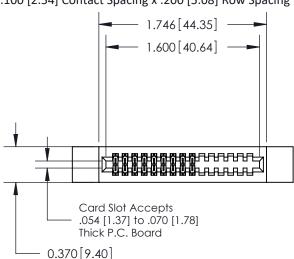

**Mounting Option** 

12-.128 (3.25) Dia. Side Mounting Holes

**Contact Detail** 

524-P.C. Tail .018 Sq.(0.46 Sq.) - Tail LG=.185(4.70) .100 [2.54] Contact Spacing x .200 [5.08] Row Spacing

**See Accompanying Pages for:** 

- Contact Bend Details
- Mounting Options

THIS IS A C.A.D. GENERATED DRAWING

ISSUE NUMBER

ORIGINAL

.240 [6.10] Point of Contact—

842/892 Series High Temp Card Edge Connector Part Number: 842-018-524-212

EDAC INC TORONTO, ONTARIO CANADA