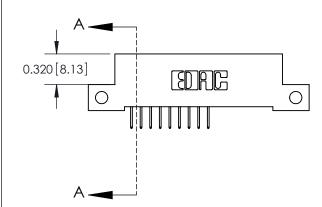

**SECTION A-A** 

ING NUMBER ISSUE 842 Assembly 1

THIS IS A C.A.D. GENERATED DRAWING DO NOT MAKE MANUAL REVISIONS TO MASTER.

ISSUE NUMBER

ORIGINAL

1

| 842/892 Series High Temp C           | ACAD REFERENCE NO. 842 ENG MASTER                             |                |          |                         |  |
|--------------------------------------|---------------------------------------------------------------|----------------|----------|-------------------------|--|
| Contact Bend Detail                  |                                                               | DRAWN: J.LEE   | DATE: OC | DATE: <b>OCT. 06/09</b> |  |
|                                      |                                                               | CHECKED:       | DATE:    | DATE:                   |  |
| EDAC INC                             | THESE DRAWINGS AND SPECIFICATIONS                             | SCALE: NTS     | SHEET    | 2 OF 3                  |  |
| TORONTO, ONTARIO                     | OR USED AS THE BASIS FOR THE MANUFACTURE OR SALE OF APPARATUS | DRAWING NUMBER | •        | ISSUE                   |  |
| YOUR CONNECTION TO QUALITY & SERVICE |                                                               | 842 Assemb     | ly       | 1                       |  |