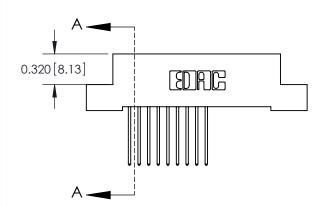

.240 [6.10] Point of Contact-

842/892 Series High Temp Card Edge Connector Part Number: 842-018-540-208

|  | ACAD REFERENCE NO | . 842 ENG MASTER |  |  |  |
|--|-------------------|------------------|--|--|--|
|  | DRAWN: J.LEE      | DATE: OCT. 06/09 |  |  |  |
|  | CHECKED:          | DATE:            |  |  |  |
|  | SCALE: NTS        | SHEET 1 OF 3     |  |  |  |
|  | DRAWING NUMBER    | ISSUE            |  |  |  |