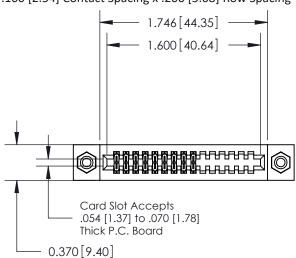

.240 [6.10] Point of Contact-

842/892 Series High Temp Card Edge Connector Part Number: 842-018-540-208

|  | ACAD REFERENCE NO | . 842 ENG MASTER |  |  |  |
|--|-------------------|------------------|--|--|--|
|  | DRAWN: J.LEE      | DATE: OCT. 06/09 |  |  |  |
|  | CHECKED:          | DATE:            |  |  |  |
|  | SCALE: NTS        | SHEET 1 OF 3     |  |  |  |
|  | DRAWING NUMBER    | ISSUE            |  |  |  |