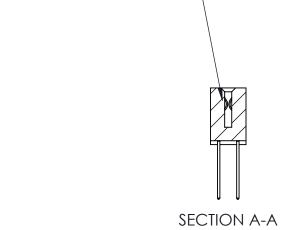

842 Assembly

THIS IS A C.A.D. GENERATED DRAWING DO NOT MAKE MANUAL REVISIONS TO MASTER.

ISSUE NUMBER

ORIGINAL

1

| 842/892 Series High Temp C           | ACAD REFERENCE NO. 842 ENG MASTER                                                                                                                             |                |          |                         |  |
|--------------------------------------|---------------------------------------------------------------------------------------------------------------------------------------------------------------|----------------|----------|-------------------------|--|
| Contact Bend Detail                  |                                                                                                                                                               | DRAWN: J.LEE   | DATE: OC | DATE: <b>OCT. 06/09</b> |  |
|                                      |                                                                                                                                                               | CHECKED:       | DATE:    | DATE:                   |  |
| EDAC INC                             | THESE DRAWINGS AND SPECIFICATIONS                                                                                                                             | SCALE: NTS     | SHEET    | SHEET 2 OF 3            |  |
| TORONTO, ONTARIO                     | ARE THE PROPERTY OF EDAC INC.,AND SHALL NOT BE REPRODUCED,OR COPIED OR USED AS THE BASIS FOR THE MANUFACTURE OR SALE OF APPARATUS WITHOUT WRITTEN PERMISSION. | DRAWING NUMBER | •        | ISSUE                   |  |
| YOUR CONNECTION TO QUALITY & SERVICE |                                                                                                                                                               | 842 Assemb     | ly       | 1                       |  |