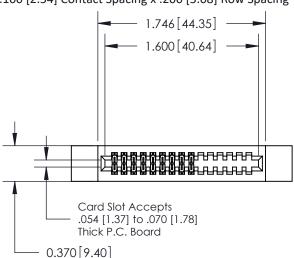

## **Contact Detail**

541-Wire Wrap .025 Sq.(0.64 Sq.) - Tail LG=.760(19.30) .100 [2.54] Contact Spacing x .200 [5.08] Row Spacing

**See Accompanying Pages for:** 

- **Contact Bend Details**
- **Mounting Options**