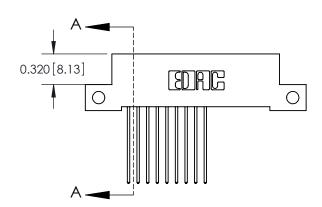

**SECTION A-A** 

842 Assembly

THIS IS A C.A.D. GENERATED DRAWING DO NOT MAKE MANUAL REVISIONS TO MASTER.

ISSUE NUMBER

ORIGINAL

1

| 842/892 Series High Temp C                                                                                                   | ACAD REFERENCE NO. 842 ENG MASTER                                                                                                  |                |                         |        |  |
|------------------------------------------------------------------------------------------------------------------------------|------------------------------------------------------------------------------------------------------------------------------------|----------------|-------------------------|--------|--|
| Contact Bend Detail                                                                                                          | DRAWN: J.LEE                                                                                                                       | DATE: OC       | DATE: <b>OCT. 06/09</b> |        |  |
| Confider bend bendii                                                                                                         | CHECKED:                                                                                                                           | DATE:          | DATE:                   |        |  |
| EDAC INC                                                                                                                     | THESE DRAWINGS AND SPECIFICATIONS ARE THE PROPERTY OF EDAC INC.,AND SHALL NOT BE REPRODUCED,OR COPIED OR USED AS THE BASIS FOR THE | SCALE: NTS     | SHEET                   | 2 OF 3 |  |
| TORONTO, ONTARIO                                                                                                             |                                                                                                                                    | DRAWING NUMBER | •                       | ISSUE  |  |
| OUR CONNECTION TO QUALITY & SERVICE OF USED AS THE BASIS FOR THE MANUFACTURE OR SALE OF APPARATL WITHOUT WRITTEN PERMISSION. |                                                                                                                                    | 842 Assemb     | 1                       |        |  |