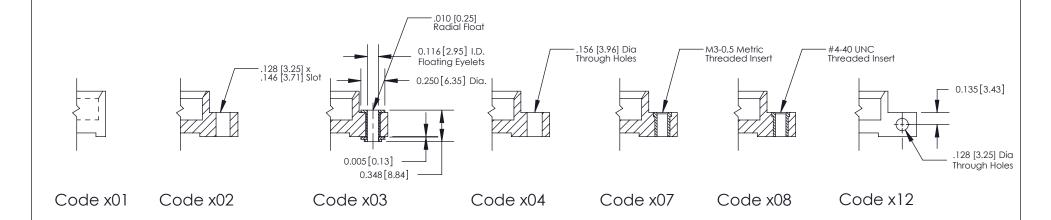

**Mounting Option** 

12-.128 (3.25) Dia. Side Mounting Holes

THIS IS A C.A.D. GENERATED DRAWING DO NOT MAKE MANUAL REVISIONS TO MASTER

SSUE NUMBER

DRIGINAL

1

| 842/892 Series High Temp Card Edge Connector<br>Mounting Options |                                                               |          | ACAD REFERENCE NO. 842 ENG MASTER |         |           |  |
|------------------------------------------------------------------|---------------------------------------------------------------|----------|-----------------------------------|---------|-----------|--|
|                                                                  |                                                               |          | J.LEE                             | DATE: O | CT. 06/09 |  |
| Mourning Ophons                                                  |                                                               | CHECKED: |                                   | DATE:   |           |  |
|                                                                  | OR USED AS THE BASIS FOR THE MANUFACTURE OR SALE OF APPARATUS | SCALE:   | NTS                               | SHEET : | 3 OF 3    |  |
| I   S   I   G   TORONTO, ONTARIO                                 |                                                               | DRAWING  | NUMBER                            |         | ISSUE     |  |
| YOUR CONNECTION TO QUALITY & SERVICE                             |                                                               | 8        | 42 Assembly                       |         | 1         |  |