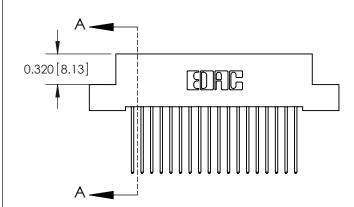

**SECTION A-A** 

842 Assembly

THIS IS A C.A.D. GENERATED DRAWING DO NOT MAKE MANUAL REVISIONS TO MASTER.

ISSUE NUMBER

ORIGINAL

1

| 842/892 Series High Temp Card Edge Connector<br>Contact Bend Detail |                                                                                                                                                                                                 | ACAD REFERENCE NO. 842 ENG MASTER |          |                         |  |
|---------------------------------------------------------------------|-------------------------------------------------------------------------------------------------------------------------------------------------------------------------------------------------|-----------------------------------|----------|-------------------------|--|
|                                                                     |                                                                                                                                                                                                 | DRAWN: J.LEE                      | DATE: OC | DATE: <b>OCT. 06/09</b> |  |
|                                                                     |                                                                                                                                                                                                 | CHECKED:                          | DATE:    | DATE:                   |  |
| EDAC INC                                                            | THESE DRAWINGS AND SPECIFICATIONS ARE THE PROPERTY OF EDAC INC.,AND SHALL NOT BE REPRODUCED,OR COPIED OR USED AS THE BASIS FOR THE MANUFACTURE OR SALE OF APPARATUS WITHOUT WRITTEN PERMISSION. | SCALE: NTS                        | SHEET    | 2 OF 3                  |  |
| TORONTO, ONTARIO                                                    |                                                                                                                                                                                                 | DRAWING NUMBER                    | •        | ISSUE                   |  |
| YOUR CONNECTION TO QUALITY & SERVICE                                |                                                                                                                                                                                                 | 842 Assemb                        | ly       | 1                       |  |