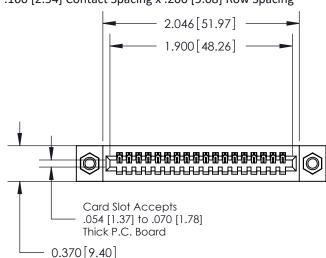

| .240 [6.10] | Point of | Contact— |
|-------------|----------|----------|
|             |          |          |

842/892 Series High Temp Card Edge Connector Part Number: 842-018-542-107

| ACAD REFERENCE NO | . 842 ENG MASTER |  |  |  |
|-------------------|------------------|--|--|--|
| DRAWN: J.LEE      | DATE: OCT. 06/09 |  |  |  |
| CHECKED:          | DATE:            |  |  |  |
| SCALE: NTS        | SHEET 1 OF 3     |  |  |  |
| DRAWING NUMBER    | ISSUE            |  |  |  |