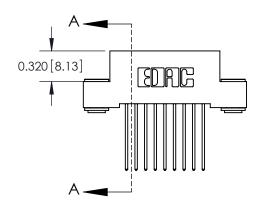

**SECTION A-A** 

842 Assembly

THIS IS A C.A.D. GENERATED DRAWING DO NOT MAKE MANUAL REVISIONS TO MASTER.

ISSUE NUMBER

ORIGINAL

1

| 842/892 Series High Temp Card Edge Connector<br>Contact Bend Detail |                                                                                                        | ACAD REFERENCE NO. 842 ENG MASTER |          |                  |  |
|---------------------------------------------------------------------|--------------------------------------------------------------------------------------------------------|-----------------------------------|----------|------------------|--|
|                                                                     |                                                                                                        | DRAWN: J.LEE                      | DATE: OC | DATE: OCT. 06/09 |  |
|                                                                     |                                                                                                        | CHECKED:                          | DATE:    | DATE:            |  |
| EDAC INC                                                            |                                                                                                        |                                   | SHEET    | 2 OF 3           |  |
| TORONTO, ONTARIO                                                    | ARE THE PROPERTY OF EDAC INC.,AND<br>SHALL NOT BE REPRODUCED,OR COPIED<br>OR USED AS THE BASIS FOR THE | DRAWING NUMBER                    | •        | ISSUE            |  |
| YOUR CONNECTION TO QUALITY & SERVICE                                | MANUFACTURE OR SALE OF APPARATUS                                                                       | 842 Assemb                        | ly       | 1                |  |