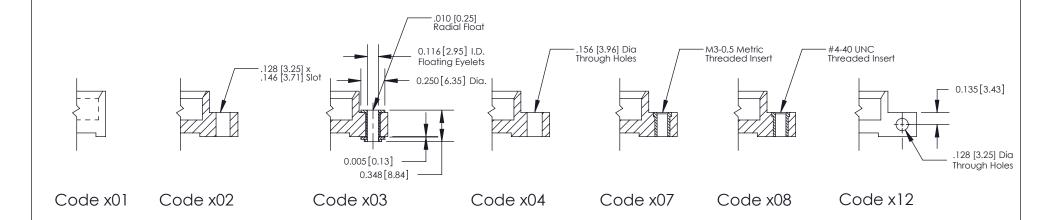

**Mounting Option** 

03-.116 (2.95) I.D. Floating Eyelets

THIS IS A C.A.D. GENERATED DRAWING DO NOT MAKE MANUAL REVISIONS TO MASTER

SSUE NUMBER

DRIGINAL

1

| 842/892 Series High Temp Card Edge Connector<br>Mounting Options |                                                                                                  | ACAD REFERENCE NO. 842 ENG MASTER |             |         |           |
|------------------------------------------------------------------|--------------------------------------------------------------------------------------------------|-----------------------------------|-------------|---------|-----------|
|                                                                  |                                                                                                  | DRAWN:                            | J.LEE       | DATE: O | CT. 06/09 |
|                                                                  |                                                                                                  | CHECKED:                          |             | DATE:   |           |
| EDAC INC THESE DRAWINGS AND SPECIFICATIONS                       | SCALE:                                                                                           | NTS                               | SHEET :     | 3 OF 3  |           |
| I   S   I   G   TORONTO, ONTARIO                                 | ARE THE PROPERTY OF EDAC INC.,AND SHALL NOT BE REPRODUCED,OR COPIED OR USED AS THE BASIS FOR THE | DRAWING                           | NUMBER      |         | ISSUE     |
| YOUR CONNECTION TO QUALITY & SERVICE                             | MANUFACTURE OR SALE OF APPARATUS                                                                 | 8                                 | 42 Assembly |         | 1         |