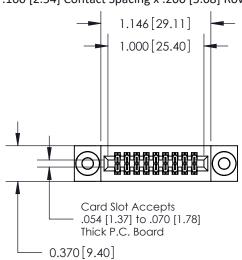

.240 [6.10] Point of Contact-

842/892 Series High Temp Card Edge Connector Part Number: 842-018-542-203

YOUR CONNECTION TO QUALITY & SERVICE

| ACAD REFERENCE NO. 842 ENG MASTER |                  |  |  |  |
|-----------------------------------|------------------|--|--|--|
| DRAWN: J.LEE                      | DATE: OCT. 06/09 |  |  |  |
| CHECKED:                          | DATE:            |  |  |  |
| SCALE: NTS                        | SHEET 1 OF 3     |  |  |  |
| DRAWING NUMBER                    | ISSUE            |  |  |  |