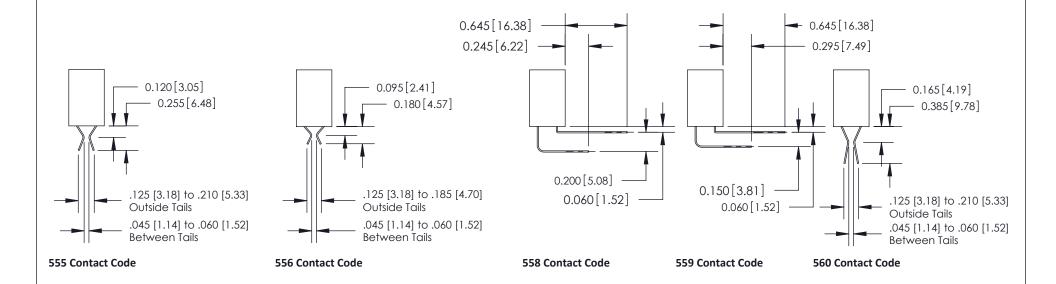

## **Contact Detail**

556-Extender Board Bend (Code 520 Contacts)

.100 [2.54] Contact Spacing x .200 [5.08] Row Spacing