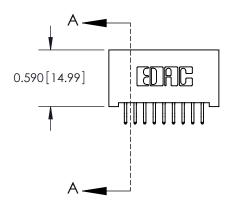

SECTION A-A

842 Assembly

THIS IS A C.A.D. GENERATED DRAWING DO NOT MAKE MANUAL REVISIONS TO MASTER.

ISSUE NUMBER

ORIGINAL

1

| 842/892 Series High Temp Card Edge Connector<br>Contact Bend Detail |                                                                                                                                                                                               | ACAD REFERENCE NO. 842 ENG MASTER |          |                         |  |
|---------------------------------------------------------------------|-----------------------------------------------------------------------------------------------------------------------------------------------------------------------------------------------|-----------------------------------|----------|-------------------------|--|
|                                                                     |                                                                                                                                                                                               | DRAWN: J.LEE                      | DATE: OC | DATE: <b>OCT. 06/09</b> |  |
|                                                                     |                                                                                                                                                                                               | CHECKED:                          | DATE:    | DATE:                   |  |
| EDAC INC                                                            | THESE DRAWINGS AND SPECIFICATIONS ARE THE PROPERTY OF EDAC INCAND SHALL NOT BE REPRODUCED,OR COPIED OR USED AS THE BASIS FOR THE MANUFACTURE OR SALE OF APPARATUS WITHOUT WRITTEN PERMISSION. | SCALE: NTS                        | SHEET    | 2 OF 3                  |  |
| TORONTO, ONTARIO                                                    |                                                                                                                                                                                               | DRAWING NUMBER                    | •        | ISSUE                   |  |
| YOUR CONNECTION TO QUALITY & SERVICE                                |                                                                                                                                                                                               | 842 Assemb                        | bly      | 1                       |  |