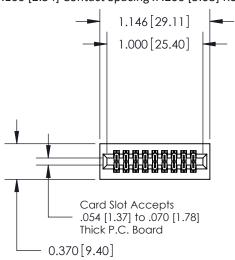

## **See Accompanying Pages for:**

- **Contact Bend Details**
- **Mounting Options**

.240 [6.10] Point of Contact-

YOUR CONNECTION TO QUALITY & SERVICE

842 ENG MASTER J.LEE DATE: OCT. 06/09 SHEET 1 OF 3 NTS