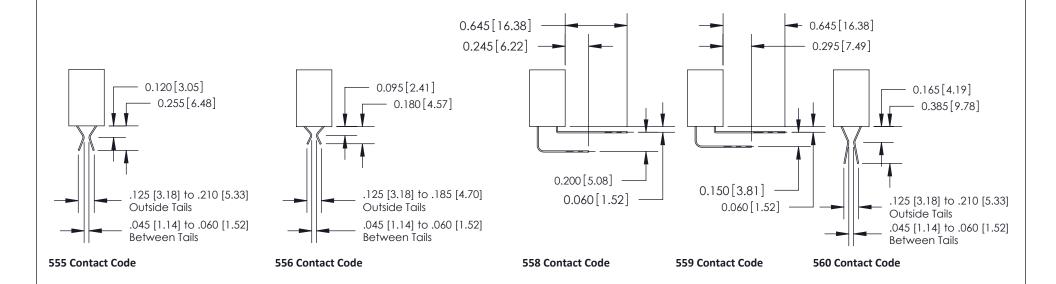

## **Contact Detail**

558-90 Degree Bend (Code 541 Contacts)

.100 [2.54] Contact Spacing x .200 [5.08] Row Spacing