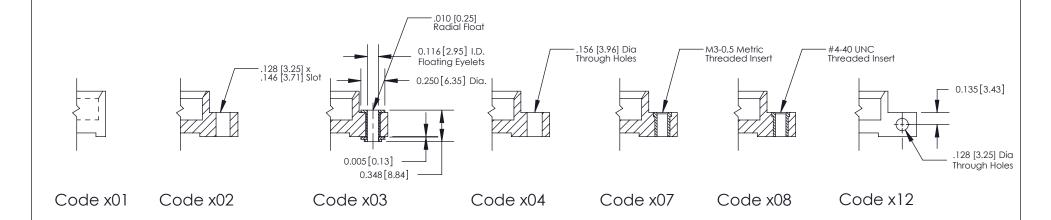

## **Mounting Option**

07-M3-0.5 Metric Threaded Inserts

## **See Accompanying Pages for:**

- **Contact Bend Details**
- **Mounting Options**

.240 [6.10] Point of Contact-

|                    | EDAC INC          |  |  |
|--------------------|-------------------|--|--|
|                    | TORONTO, ONTARIO  |  |  |
|                    | CANADA            |  |  |
| YOUR CONNECTION TO | QUALITY & SERVICE |  |  |

THIS IS A C.A.D. GENERATED DRAWING DO NOT MAKE MANUAL REVISIONS TO MASTER

SSUE NUMBER

DRIGINAL

1

| 842/892 Series High Temp Card Edge Connector<br>Mounting Options |                                                                                      | ACAD REFERENCE NO. 842 ENG MASTER |             |         |           |
|------------------------------------------------------------------|--------------------------------------------------------------------------------------|-----------------------------------|-------------|---------|-----------|
|                                                                  |                                                                                      | DRAWN:                            | J.LEE       | DATE: O | CT. 06/09 |
|                                                                  |                                                                                      | CHECKED:                          |             | DATE:   |           |
|                                                                  | RONTO, ONTARIO ARE THE PROPERTY OF EDAC INC., AND SHALL NOT BE REPRODUCED, OR COPIED | SCALE:                            | NTS         | SHEET : | 3 OF 3    |
| I   S   I   G   TORONTO, ONTARIO                                 |                                                                                      | DRAWING                           | NUMBER      |         | ISSUE     |
| YOUR CONNECTION TO QUALITY & SERVICE                             | MANUFACTURE OR SALE OF APPARATUS                                                     | 8                                 | 42 Assembly |         | 1         |