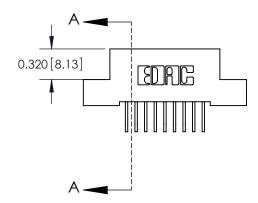

842 Assembly

SECTION A-A

THIS IS A C.A.D. GENERATED DRAWING DO NOT MAKE MANUAL REVISIONS TO MASTER.

ISSUE NUMBER

ORIGINAL

1

| 842/892 Series High Temp Card Edge Connector<br>Contact Bend Detail |                                                                                                                                             | ACAD REFERENCE NO. 842 ENG MASTER |          |                         |  |
|---------------------------------------------------------------------|---------------------------------------------------------------------------------------------------------------------------------------------|-----------------------------------|----------|-------------------------|--|
|                                                                     |                                                                                                                                             | DRAWN: J.LEE                      | DATE: OC | DATE: <b>OCT. 06/09</b> |  |
|                                                                     |                                                                                                                                             | CHECKED:                          | DATE:    | DATE:                   |  |
| EDAC INC                                                            | THESE DRAWINGS AND SPECIFICATIONS<br>ARE THE PROPERTY OF EDAC INC.,AND<br>SHALL NOT BE REPRODUCED,OR COPIED<br>OR USED AS THE BASIS FOR THE | SCALE: NTS                        | SHEET    | 2 OF 3                  |  |
| TORONTO, ONTARIO                                                    |                                                                                                                                             | DRAWING NUMBER                    | •        | ISSUE                   |  |
| YOUR CONNECTION TO QUALITY & SERVICE                                | MANUFACTURE OR SALE OF APPARATUS                                                                                                            | 842 Assemb                        | ly       | 1                       |  |