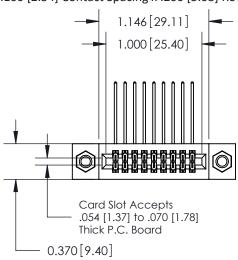

## **See Accompanying Pages for:**

- **Contact Bend Details**
- **Mounting Options**

.240 [6.10] Point of Contact-

|                    | EDAC INC          |  |  |
|--------------------|-------------------|--|--|
|                    | TORONTO, ONTARIO  |  |  |
|                    | CANADA            |  |  |
| YOUR CONNECTION TO | QUALITY & SERVICE |  |  |