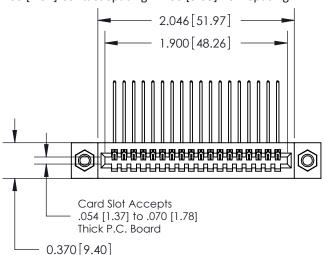

842/892 Series High Temp Card Edge Connector Part Number: 842-018-559-107

YOUR CONNECTION TO QUALITY & SERVICE

CANADA

842 ENG MASTER J.LEE DATE: OCT. 06/09 SHEET 1 OF 3

842 Assembly

SECTION A-A

THIS IS A C.A.D. GENERATED DRAWING DO NOT MAKE MANUAL REVISIONS TO MASTER.