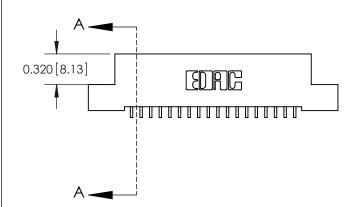

842/892 Series High Temp Card Edge Connector Part Number: 842-018-559-107

YOUR CONNECTION TO QUALITY & SERVICE

CANADA

842 ENG MASTER J.LEE DATE: OCT. 06/09 SHEET 1 OF 3

842 Assembly

SECTION A-A

THIS IS A C.A.D. GENERATED DRAWING DO NOT MAKE MANUAL REVISIONS TO MASTER.