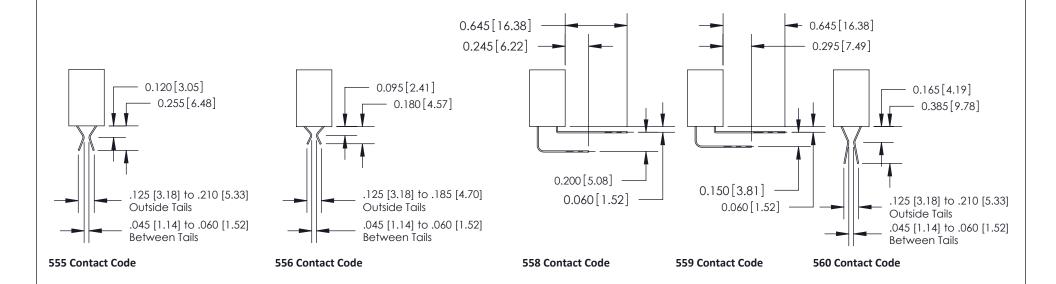

## **Contact Detail**

559-90 Degree Bend (Code 541 Contacts)

.100 [2.54] Contact Spacing x .200 [5.08] Row Spacing

**See Accompanying Pages for: Contact Bend Details** 

- **Mounting Options**

.240 [6.10] Point of Contact-

ISSUE NUMBER

ORIGINAL

1

| 842/892 Series High Temp Card Edge Connector<br>Contact Bend Detail |                                                                                                                                                                                               | ACAD REFERENCE NO. 842 ENG MASTER |          |                         |  |
|---------------------------------------------------------------------|-----------------------------------------------------------------------------------------------------------------------------------------------------------------------------------------------|-----------------------------------|----------|-------------------------|--|
|                                                                     |                                                                                                                                                                                               | DRAWN: J.LEE                      | DATE: OC | DATE: <b>OCT. 06/09</b> |  |
|                                                                     |                                                                                                                                                                                               | CHECKED:                          | DATE:    | DATE:                   |  |
| EDAC INC                                                            | THESE DRAWINGS AND SPECIFICATIONS ARE THE PROPERTY OF EDAC INCAND SHALL NOT BE REPRODUCED,OR COPIED OR USED AS THE BASIS FOR THE MANUFACTURE OR SALE OF APPARATUS WITHOUT WRITTEN PERMISSION. | SCALE: NTS                        | SHEET    | 2 OF 3                  |  |
| TORONTO, ONTARIO                                                    |                                                                                                                                                                                               | DRAWING NUMBER                    | •        | ISSUE                   |  |
| YOUR CONNECTION TO QUALITY & SERVICE                                |                                                                                                                                                                                               | 842 Assemb                        | bly      | 1                       |  |