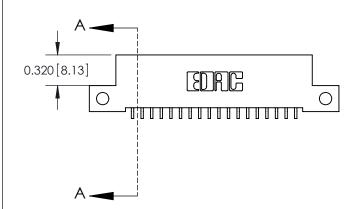

842 Assembly

SECTION A-A

THIS IS A C.A.D. GENERATED DRAWING DO NOT MAKE MANUAL REVISIONS TO MASTER.

ISSUE NUMBER

ORIGINAL

1

| 842/892 Series High Temp C           | ACAD REFERENCE NO. 842 ENG MASTER                                                                      |                |          |                         |  |
|--------------------------------------|--------------------------------------------------------------------------------------------------------|----------------|----------|-------------------------|--|
| Contact Bend Detail                  |                                                                                                        | DRAWN: J.LEE   | DATE: OC | DATE: <b>OCT. 06/09</b> |  |
|                                      |                                                                                                        | CHECKED:       | DATE:    | DATE:                   |  |
| EDAC INC                             |                                                                                                        | SCALE: NTS     | SHEET    | SHEET 2 OF 3            |  |
| TORONTO, ONTARIO                     | ARE THE PROPERTY OF EDAC INC.,AND<br>SHALL NOT BE REPRODUCED,OR COPIED<br>OR USED AS THE BASIS FOR THE | DRAWING NUMBER | •        | ISSUE                   |  |
| YOUR CONNECTION TO QUALITY & SERVICE | MANUFACTURE OR SALE OF APPARATUS                                                                       | 842 Assemb     | ly       | 1                       |  |