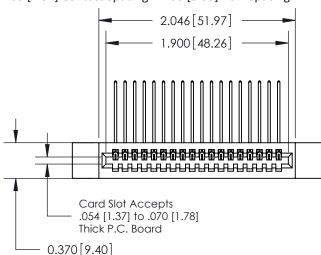

842 Assembly

SECTION A-A

THIS IS A C.A.D. GENERATED DRAWING DO NOT MAKE MANUAL REVISIONS TO MASTER.

ISSUE NUMBER

ORIGINAL

1

| 842/892 Series High Temp C           | ACAD REFERENCE NO. 842 ENG MASTER                                                                      |                |          |                         |  |
|--------------------------------------|--------------------------------------------------------------------------------------------------------|----------------|----------|-------------------------|--|
| Contact Bend Detail                  |                                                                                                        | DRAWN: J.LEE   | DATE: OC | DATE: <b>OCT. 06/09</b> |  |
|                                      |                                                                                                        | CHECKED:       | DATE:    | DATE:                   |  |
| EDAC INC                             |                                                                                                        | SCALE: NTS     | SHEET    | SHEET 2 OF 3            |  |
| TORONTO, ONTARIO                     | ARE THE PROPERTY OF EDAC INC.,AND<br>SHALL NOT BE REPRODUCED,OR COPIED<br>OR USED AS THE BASIS FOR THE | DRAWING NUMBER | •        | ISSUE                   |  |
| YOUR CONNECTION TO QUALITY & SERVICE | MANUFACTURE OR SALE OF APPARATUS                                                                       | 842 Assemb     | ly       | 1                       |  |