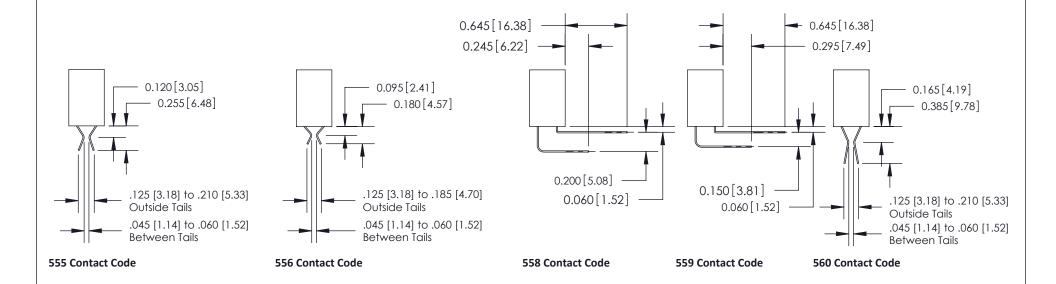

## **Contact Detail**

560-Extender Board Bend (Code 523 Contacts)

.100 [2.54] Contact Spacing x .200 [5.08] Row Spacing

**See Accompanying Pages for:** 

- **Contact Bend Details**
- **Mounting Options**

.240 [6.10] Point of Contact-

842 Assembly

THIS IS A C.A.D. GENERATED DRAWING DO NOT MAKE MANUAL REVISIONS TO MASTER.

ISSUE NUMBER

ORIGINAL

1

| 842/892 Series High Temp Card Edge Connector<br>Contact Bend Detail |                                                                                                        | ACAD REFERENCE NO. 842 ENG MASTER |          |                         |  |
|---------------------------------------------------------------------|--------------------------------------------------------------------------------------------------------|-----------------------------------|----------|-------------------------|--|
|                                                                     |                                                                                                        | DRAWN: J.LEE                      | DATE: OC | DATE: <b>OCT. 06/09</b> |  |
|                                                                     |                                                                                                        | CHECKED:                          | DATE:    | DATE:                   |  |
| EDAC INC                                                            | THESE DIVINITIOS AND SI EOI TOATIONS                                                                   | SCALE: NTS                        | SHEET    | 2 OF 3                  |  |
| TORONTO, ONTARIO                                                    | ARE THE PROPERTY OF EDAC INC.,AND<br>SHALL NOT BE REPRODUCED,OR COPIED<br>OR USED AS THE BASIS FOR THE | DRAWING NUMBER                    | •        | ISSUE                   |  |
| YOUR CONNECTION TO QUALITY & SERVICE                                | MANUFACTURE OR SALE OF APPARATUS                                                                       | 842 Assemb                        | ly       | 1                       |  |