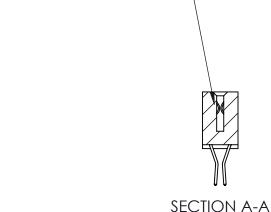

842/892 Series High Temp Card Edge Connector Part Number: 842-018-560-202

| ACAD REFERENCE NO | . 842 ENG MASTER |  |  |  |
|-------------------|------------------|--|--|--|
| DRAWN: J.LEE      | DATE: OCT. 06/09 |  |  |  |
| CHECKED:          | DATE:            |  |  |  |
| SCALE: NTS        | SHEET 1 OF 3     |  |  |  |
| DRAWING NUMBER    | ISSUE            |  |  |  |