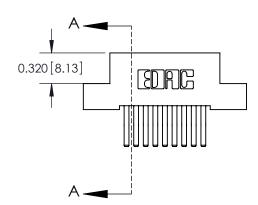

842/892 Series High Temp Card Edge Connector Part Number: 842-018-560-202

| ACAD REFERENCE NO | . 842 ENG MASTER |  |  |  |
|-------------------|------------------|--|--|--|
| DRAWN: J.LEE      | DATE: OCT. 06/09 |  |  |  |
| CHECKED:          | DATE:            |  |  |  |
| SCALE: NTS        | SHEET 1 OF 3     |  |  |  |
| DRAWING NUMBER    | ISSUE            |  |  |  |