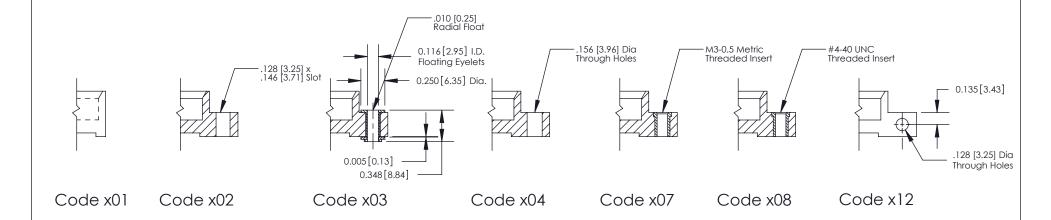

| THESE DIVINITIOS AND SI EOI TOATIONS                                                                   | SCALE: NTS                        | SHEET    | 2 OF 3                  |  |
| TORONTO, ONTARIO                                                    | ARE THE PROPERTY OF EDAC INC.,AND<br>SHALL NOT BE REPRODUCED,OR COPIED<br>OR USED AS THE BASIS FOR THE | DRAWING NUMBER                    | •        | ISSUE                   |  |
| YOUR CONNECTION TO QUALITY & SERVICE                                | MANUFACTURE OR SALE OF APPARATUS                                                                       | 842 Assemb                        | ly       | 1                       |  |

THIS IS A C.A.D. GENERATED DRAWING DO NOT MAKE MANUAL REVISIONS TO MASTER



SSUE NUMBER

DRIGINAL

1



| 842/892 Series High Temp Card Edge Connector<br>Mounting Options |                                                                                  | ACAD REFERENCE NO. 842 ENG MASTER |             |         |           |
|------------------------------------------------------------------|----------------------------------------------------------------------------------|-----------------------------------|-------------|---------|-----------|
|                                                                  |                                                                                  | DRAWN:                            | J.LEE       | DATE: O | CT. 06/09 |
|                                                                  |