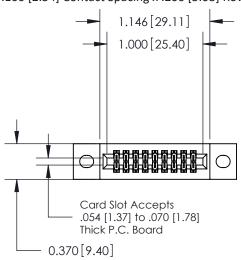

842/892 Series High Temp Card Edge Connector Part Number: 842-018-560-202

| ACAD REFERENCE NO | . 842 ENG MASTER |  |  |  |
|-------------------|------------------|--|--|--|
| DRAWN: J.LEE      | DATE: OCT. 06/09 |  |  |  |
| CHECKED:          | DATE:            |  |  |  |
| SCALE: NTS        | SHEET 1 OF 3     |  |  |  |
| DRAWING NUMBER    | ISSUE            |  |  |  |