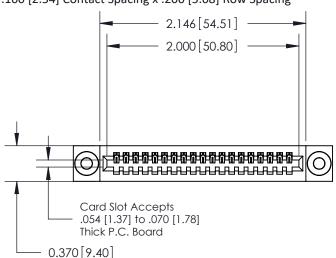

## **Contact Detail**

520-P.C. Tail .030x.018(0.76x0.46) - Tail LG=.185(4.70) .100 [2.54] Contact Spacing x .200 [5.08] Row Spacing

**See Accompanying Pages for: Contact Bend Details** 

**Mounting Options** 