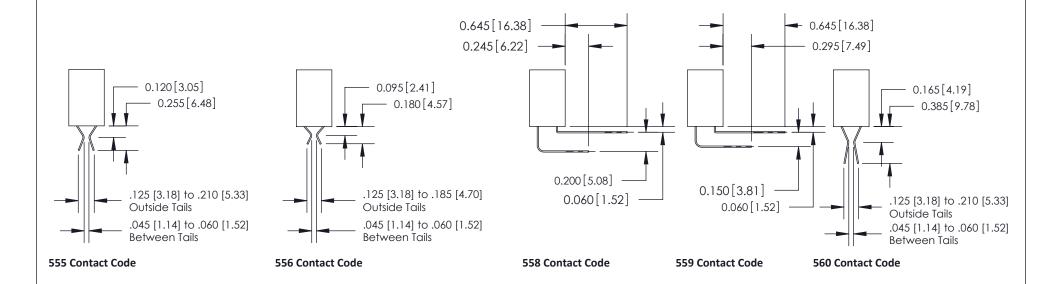

## **Contact Detail**

520-P.C. Tail .030x.018(0.76x0.46) - Tail LG=.185(4.70) .100 [2.54] Contact Spacing x .200 [5.08] Row Spacing

**See Accompanying Pages for: Contact Bend Details** 

**Mounting Options** 