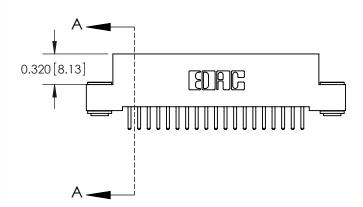

SECTION A-A

842 Assembly

THIS IS A C.A.D. GENERATED DRAWING DO NOT MAKE MANUAL REVISIONS TO MASTER.

ISSUE NUMBER

ORIGINAL

1

| 842/892 Series High Temp Card Edge Connector<br>Contact Bend Detail |                                                                                                                                             | ACAD REFERENCE NO. 842 ENG MASTER |          |                         |  |
|---------------------------------------------------------------------|---------------------------------------------------------------------------------------------------------------------------------------------|-----------------------------------|----------|-------------------------|--|
|                                                                     |                                                                                                                                             | DRAWN: J.LEE                      | DATE: OC | DATE: <b>OCT. 06/09</b> |  |
|                                                                     |                                                                                                                                             | CHECKED:                          | DATE:    | DATE:                   |  |
| EDAC INC                                                            | THESE DRAWINGS AND SPECIFICATIONS<br>ARE THE PROPERTY OF EDAC INC. AND<br>SHALL NOT BE REPRODUCED,OR COPIED<br>OR USED AS THE BASIS FOR THE | SCALE: NTS                        | SHEET    | 2 OF 3                  |  |
| TORONTO, ONTARIO                                                    |                                                                                                                                             | DRAWING NUMBER                    | •        | ISSUE                   |  |
| YOUR CONNECTION TO QUALITY & SERVICE                                | MANUFACTURE OR SALE OF APPARATUS                                                                                                            | 842 Assemb                        | ly       | 1                       |  |