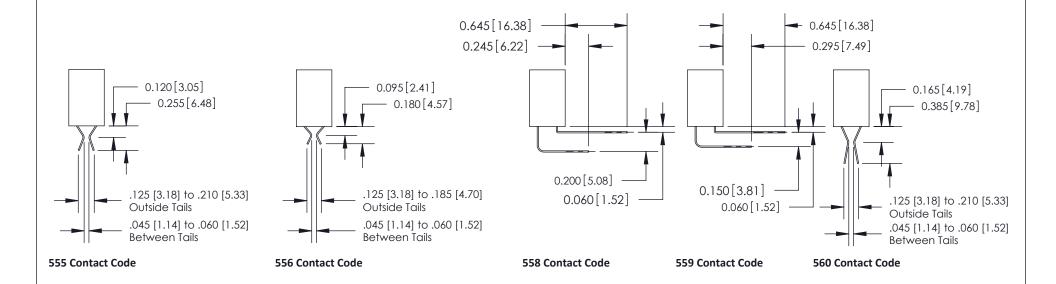

## **Contact Detail**

520-P.C. Tail .030x.018(0.76x0.46) - Tail LG=.185(4.70) .100 [2.54] Contact Spacing x .200 [5.08] Row Spacing

**See Accompanying Pages for:** 

- **Contact Bend Details**
- **Mounting Options**

842 ENG MASTER

THIS IS A C.A.D. GENERATED DRAWING DO NOT MAKE MANUAL REVISIONS TO MASTER.

ISSUE NUMBER

ORIGINAL

1

| 842/892 Series High Temp Card Edge Connector<br>Contact Bend Detail |                                                                                                                                                                                               | ACAD REFERENCE NO. 842 ENG MASTER |          |                         |  |
|---------------------------------------------------------------------|-----------------------------------------------------------------------------------------------------------------------------------------------------------------------------------------------|-----------------------------------|----------|-------------------------|--|
|                                                                     |                                                                                                                                                                                               | DRAWN: J.LEE                      | DATE: OC | DATE: <b>OCT. 06/09</b> |  |
|                                                                     |                                                                                                                                                                                               | CHECKED:                          | DATE:    | DATE:                   |  |
| EDAC INC                                                            | THESE DRAWINGS AND SPECIFICATIONS ARE THE PROPERTY OF EDAC INCAND SHALL NOT BE REPRODUCED,OR COPIED OR USED AS THE BASIS FOR THE MANUFACTURE OR SALE OF APPARATUS WITHOUT WRITTEN PERMISSION. | SCALE: NTS                        | SHEET    | 2 OF 3                  |  |
| TORONTO, ONTARIO                                                    |                                                                                                                                                                                               | DRAWING NUMBER                    | •        | ISSUE                   |  |
| YOUR CONNECTION TO QUALITY & SERVICE                                |                                                                                                                                                                                               | 842 Assemb                        | bly      | 1                       |  |