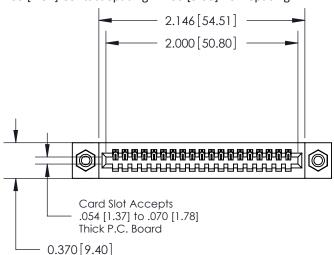

.240 [6.10] Point of Contact-

842/892 Series High Temp Card Edge Connector Part Number: 842-019-520-108

YOUR CONNECTION TO QUALITY & SERVICE

CANADA

J.LEE DATE: OCT. 06/09 SHEET 1 OF 3

**SECTION A-A** 

842 Assembly