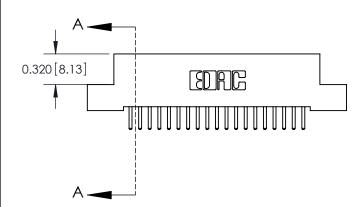

.240 [6.10] Point of Contact-

842/892 Series High Temp Card Edge Connector Part Number: 842-019-520-108

YOUR CONNECTION TO QUALITY & SERVICE

CANADA

J.LEE DATE: OCT. 06/09 SHEET 1 OF 3

**SECTION A-A** 

842 Assembly