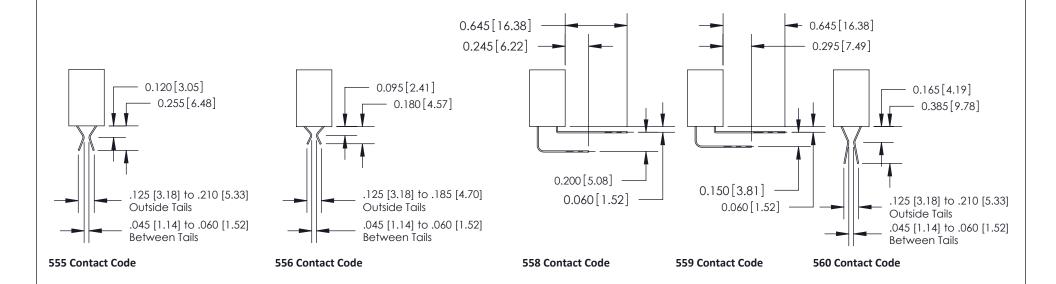

## **Contact Detail**

523-P.C. Tail .025 Sq.(0.64 Sq.) - Tail LG=.400(10.16) .100 [2.54] Contact Spacing x .200 [5.08] Row Spacing

**See Accompanying Pages for:** 

- **Contact Bend Details**
- **Mounting Options**

SECTION A-A

842 Assembly

THIS IS A C.A.D. GENERATED DRAWING DO NOT MAKE MANUAL REVISIONS TO MASTER.

ISSUE NUMBER

ORIGINAL

1

| 842/892 Series High Temp Card Edge Connector<br>Contact Bend Detail |                                                                                                                                   | ACAD REFERENCE NO. 842 ENG MASTER |          |                         |  |
|---------------------------------------------------------------------|-----------------------------------------------------------------------------------------------------------------------------------|-----------------------------------|----------|-------------------------|--|
|                                                                     |                                                                                                                                   | DRAWN: J.LEE                      | DATE: OC | DATE: <b>OCT. 06/09</b> |  |
|                                                                     |                                                                                                                                   | CHECKED:                          | DATE:    | DATE:                   |  |
| EDAC INC                                                            | THESE DRAWINGS AND SPECIFICATIONS ARE THE PROPERTY OF EDAC INC.AND SHALL NOT BE REPRODUCED,OR COPIED OR USED AS THE BASIS FOR THE | SCALE: NTS                        | SHEET    | 2 OF 3                  |  |
| TORONTO, ONTARIO                                                    |                                                                                                                                   | DRAWING NUMBER                    | •        | ISSUE                   |  |
| YOUR CONNECTION TO QUALITY & SERVICE                                | MANUFACTURE OR SALE OF APPARATUS                                                                                                  | 842 Assemb                        | ly       | 1                       |  |