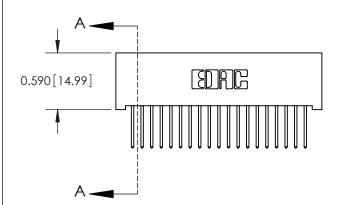

SECTION A-A

842 Assembly

THIS IS A C.A.D. GENERATED DRAWING DO NOT MAKE MANUAL REVISIONS TO MASTER.

ISSUE NUMBER

ORIGINAL

1

| 842/892 Series High Temp Card Edge Connector<br>Contact Bend Detail |                                                                                                                                   | ACAD REFERENCE NO. 842 ENG MASTER |          |                         |  |
|---------------------------------------------------------------------|-----------------------------------------------------------------------------------------------------------------------------------|-----------------------------------|----------|-------------------------|--|
|                                                                     |                                                                                                                                   | DRAWN: J.LEE                      | DATE: OC | DATE: <b>OCT. 06/09</b> |  |
|                                                                     |                                                                                                                                   | CHECKED:                          | DATE:    | DATE:                   |  |
| EDAC INC                                                            | THESE DRAWINGS AND SPECIFICATIONS ARE THE PROPERTY OF EDAC INC.AND SHALL NOT BE REPRODUCED,OR COPIED OR USED AS THE BASIS FOR THE | SCALE: NTS                        | SHEET    | 2 OF 3                  |  |
| TORONTO, ONTARIO                                                    |                                                                                                                                   | DRAWING NUMBER                    | •        | ISSUE                   |  |
| YOUR CONNECTION TO QUALITY & SERVICE                                | MANUFACTURE OR SALE OF APPARATUS                                                                                                  | 842 Assemb                        | ly       | 1                       |  |