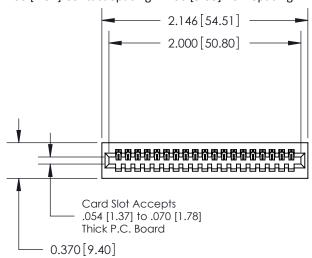

## **Contact Detail**

523-P.C. Tail .025 Sq.(0.64 Sq.) - Tail LG=.400(10.16) .100 [2.54] Contact Spacing x .200 [5.08] Row Spacing

**See Accompanying Pages for:** 

- **Contact Bend Details**
- **Mounting Options**

.240 [6.10] Point of Contact-

842/892 Series High Temp Card Edge Connector Part Number: 842-019-523-101

YOUR CONNECTION TO QUALITY & SERVICE

| ACAD REFERENCE NO | 842 ENG MASTER   |  |  |  |
|-------------------|------------------|--|--|--|
| DRAWN: J.LEE      | DATE: OCT. 06/09 |  |  |  |
| CHECKED:          | DATE:            |  |  |  |
| SCALE: NTS        | SHEET 1 OF 3     |  |  |  |
| DRAWING NUMBER    | ISSUE            |  |  |  |