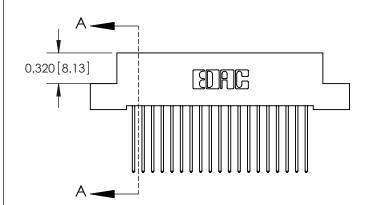

**SECTION A-A** 

842 Assembly

THIS IS A C.A.D. GENERATED DRAWING DO NOT MAKE MANUAL REVISIONS TO MASTER.

ISSUE NUMBER

ORIGINAL

1

| 842/892 Series High Temp Card Edge Connector<br>Contact Bend Detail |                                                                                                        | ACAD REFERENCE NO. 842 ENG MASTER |          |                         |  |
|---------------------------------------------------------------------|--------------------------------------------------------------------------------------------------------|-----------------------------------|----------|-------------------------|--|
|                                                                     |                                                                                                        | DRAWN: J.LEE                      | DATE: OC | DATE: <b>OCT. 06/09</b> |  |
|                                                                     |                                                                                                        | CHECKED:                          | DATE:    | DATE:                   |  |
| EDAC INC                                                            | THESE DRAWINGS AND SPECIFICATIONS                                                                      | SCALE: NTS                        | SHEET    | 2 OF 3                  |  |
| TORONTO, ONTARIO                                                    | ARE THE PROPERTY OF EDAC INC.,AND<br>SHALL NOT BE REPRODUCED,OR COPIED<br>OR USED AS THE BASIS FOR THE | DRAWING NUMBER                    | •        | ISSUE                   |  |
| YOUR CONNECTION TO QUALITY & SERVICE                                | MANUFACTURE OR SALE OF APPARATUS                                                                       | 842 Assemb                        | ly       | 1                       |  |