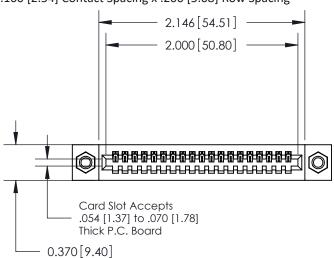

.240 [6.10] Point of Contact-

842/892 Series High Temp Card Edge Connector Part Number: 842-019-542-107

YOUR CONNECTION TO QUALITY & SERVICE

| ACAD REFERENCE NO. 842 ENG MASTER |                  |  |  |
|-----------------------------------|------------------|--|--|
| DRAWN: J.LEE                      | DATE: OCT. 06/09 |  |  |
| CHECKED:                          | DATE:            |  |  |
| SCALE: NTS                        | SHEET 1 OF 3     |  |  |
| DRAWING NUMBER                    | ISSUE            |  |  |