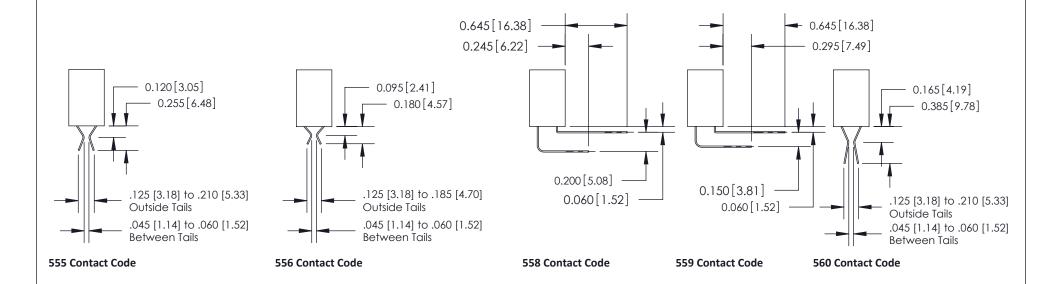

## **Contact Detail**

542-Wire Wrap .025 Sq.(0.64 Sq.) - Tail LG=.655(16.64) .100 [2.54] Contact Spacing x .200 [5.08] Row Spacing

**See Accompanying Pages for:** 

- **Contact Bend Details**
- **Mounting Options**

**SECTION A-A** 

842 Assembly

THIS IS A C.A.D. GENERATED DRAWING DO NOT MAKE MANUAL REVISIONS TO MASTER.

ISSUE NUMBER

ORIGINAL

1

| 842/892 Series High Temp Card Edge Connector<br>Contact Bend Detail |                                                                                                        | ACAD REFERENCE NO. 842 ENG MASTER |          |                         |  |
|---------------------------------------------------------------------|--------------------------------------------------------------------------------------------------------|-----------------------------------|----------|-------------------------|--|
|                                                                     |                                                                                                        | DRAWN: J.LEE                      | DATE: OC | DATE: <b>OCT. 06/09</b> |  |
|                                                                     |                                                                                                        | CHECKED:                          | DATE:    | DATE:                   |  |
| EDAC INC                                                            | THESE DRAWINGS AND SPECIFICATIONS                                                                      | SCALE: NTS                        | SHEET    | 2 OF 3                  |  |
| TORONTO, ONTARIO                                                    | ARE THE PROPERTY OF EDAC INC.,AND<br>SHALL NOT BE REPRODUCED,OR COPIED<br>OR USED AS THE BASIS FOR THE | DRAWING NUMBER                    | •        | ISSUE                   |  |
| YOUR CONNECTION TO QUALITY & SERVICE                                | MANUFACTURE OR SALE OF APPARATUS                                                                       | 842 Assemb                        | ly       | 1                       |  |