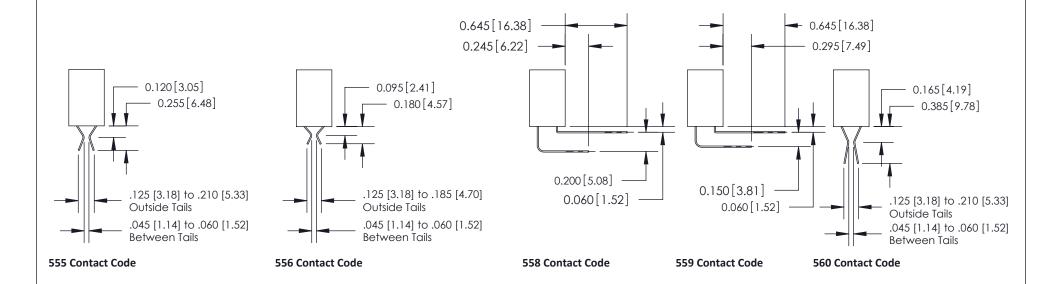

## **Contact Detail**

542-Wire Wrap .025 Sq.(0.64 Sq.) - Tail LG=.655(16.64) .100 [2.54] Contact Spacing x .200 [5.08] Row Spacing

**See Accompanying Pages for:** 

- **Contact Bend Details**
- **Mounting Options**

**SECTION A-A** 

842 Assembly

THIS IS A C.A.D. GENERATED DRAWING DO NOT MAKE MANUAL REVISIONS TO MASTER.

ISSUE NUMBER

ORIGINAL

1

| 842/892 Series High Temp C           | ACAD REFERENCE NO. 842 ENG MASTER                                                                                                                                                             |                |                         |              |  |
|--------------------------------------|-----------------------------------------------------------------------------------------------------------------------------------------------------------------------------------------------|----------------|-------------------------|--------------|--|
| Contact Bend Detail                  | DRAWN: J.LEE                                                                                                                                                                                  | DATE: OC       | DATE: <b>OCT. 06/09</b> |              |  |
| Confider bend bendii                 | CHECKED:                                                                                                                                                                                      | DATE:          | DATE:                   |              |  |
| EDAC INC                             | THESE DRAWINGS AND SPECIFICATIONS ARE THE PROPERTY OF EDAC INCAND SHALL NOT BE REPRODUCED,OR COPIED OR USED AS THE BASIS FOR THE MANUFACTURE OR SALE OF APPARATUS WITHOUT WRITTEN PERMISSION. | SCALE: NTS     | SHEET                   | SHEET 2 OF 3 |  |
| TORONTO, ONTARIO                     |                                                                                                                                                                                               | DRAWING NUMBER | •                       | ISSUE        |  |
| YOUR CONNECTION TO QUALITY & SERVICE |                                                                                                                                                                                               | 842 Assemb     | ly                      | 1            |  |