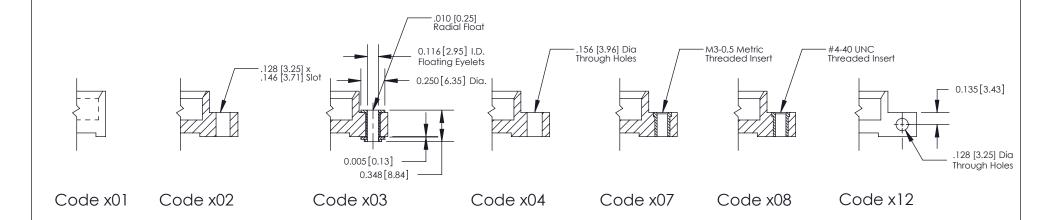

**Mounting Option** 

08-#4-40 Unified Threaded Inserts

THIS IS A C.A.D. GENERATED DRAWING DO NOT MAKE MANUAL REVISIONS TO MASTER

SSUE NUMBER

DRIGINAL

1

| 842/892 Series High Temp Co          | ACAD REFERENCE NO. 842 ENG MASTER                                                                                                                             |         |             |           |        |
|--------------------------------------|---------------------------------------------------------------------------------------------------------------------------------------------------------------|---------|-------------|-----------|--------|
| Mounting Options                     | DRAWN:                                                                                                                                                        | J.LEE   | DATE: O     | CT. 06/09 |        |
| Mourning Options                     |                                                                                                                                                               |         | ):          | DATE:     |        |
|                                      | THESE DRAWINGS AND SPECIFICATIONS                                                                                                                             | SCALE:  | NTS         | SHEET :   | 3 OF 3 |
| I   S   I   G   TORONTO, ONTARIO     | ARE THE PROPERTY OF EDAC INC.,AND SHALL NOT BE REPRODUCED,OR COPIED OR USED AS THE BASIS FOR THE MANUFACTURE OR SALE OF APPARATUS WITHOUT WRITTEN PERMISSION. | DRAWING | NUMBER      |           | ISSUE  |
| YOUR CONNECTION TO QUALITY & SERVICE |                                                                                                                                                               | 8       | 42 Assembly |           | 1      |