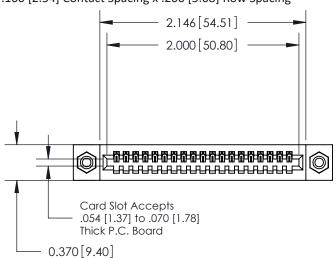

## **Contact Detail**

542-Wire Wrap .025 Sq.(0.64 Sq.) - Tail LG=.655(16.64) .100 [2.54] Contact Spacing x .200 [5.08] Row Spacing

**See Accompanying Pages for:** 

- **Contact Bend Details**
- **Mounting Options**

| ٠ | • |  |
|---|---|--|
|   |   |  |
|   |   |  |
|   |   |  |
|   |   |  |
|   |   |  |
|   |   |  |
|   |   |  |

.240 [6.10] Point of Contact—

842/892 Series High Temp Card Edge Connector Part Number: 842-019-542-108