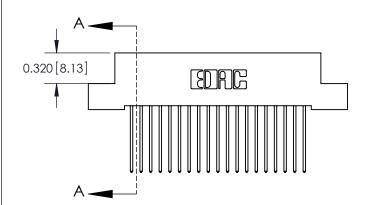

**SECTION A-A** 

842 Assembly

THIS IS A C.A.D. GENERATED DRAWING DO NOT MAKE MANUAL REVISIONS TO MASTER.

ISSUE NUMBER

ORIGINAL

1

| 842/892 Series High Temp C           | ACAD REFERENCE NO. 842 ENG MASTER                                                                                                                                                             |                |                         |              |  |
|--------------------------------------|-----------------------------------------------------------------------------------------------------------------------------------------------------------------------------------------------|----------------|-------------------------|--------------|--|
| Contact Bend Detail                  | DRAWN: J.LEE                                                                                                                                                                                  | DATE: OC       | DATE: <b>OCT. 06/09</b> |              |  |
| Confider bend bendii                 | CHECKED:                                                                                                                                                                                      | DATE:          | DATE:                   |              |  |
| EDAC INC                             | THESE DRAWINGS AND SPECIFICATIONS ARE THE PROPERTY OF EDAC INCAND SHALL NOT BE REPRODUCED,OR COPIED OR USED AS THE BASIS FOR THE MANUFACTURE OR SALE OF APPARATUS WITHOUT WRITTEN PERMISSION. | SCALE: NTS     | SHEET                   | SHEET 2 OF 3 |  |
| TORONTO, ONTARIO                     |                                                                                                                                                                                               | DRAWING NUMBER | •                       | ISSUE        |  |
| YOUR CONNECTION TO QUALITY & SERVICE |                                                                                                                                                                                               | 842 Assemb     | ly                      | 1            |  |