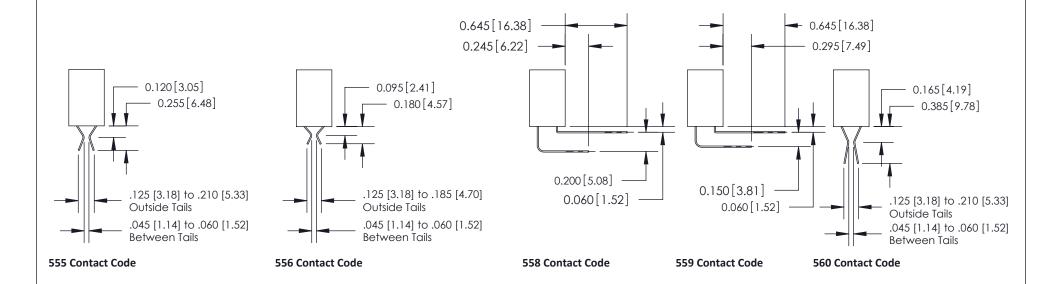

## **Contact Detail**

520-P.C. Tail .030x.018(0.76x0.46) - Tail LG=.185(4.70) .100 [2.54] Contact Spacing x .200 [5.08] Row Spacing

**See Accompanying Pages for:** 

- **Contact Bend Details**
- **Mounting Options**

ISSUE NUMBER

ORIGINAL

1

| 842/892 Series High Temp Card Edge Connector<br>Contact Bend Detail |                                                                                                                                                                                               | ACAD REFERENCE NO. 842 ENG MASTER |          |                         |  |
|---------------------------------------------------------------------|-----------------------------------------------------------------------------------------------------------------------------------------------------------------------------------------------|-----------------------------------|----------|-------------------------|--|
|                                                                     |                                                                                                                                                                                               | DRAWN: J.LEE                      | DATE: OC | DATE: <b>OCT. 06/09</b> |  |
|                                                                     |                                                                                                                                                                                               | CHECKED:                          | DATE:    | DATE:                   |  |
| EDAC INC                                                            | THESE DRAWINGS AND SPECIFICATIONS ARE THE PROPERTY OF EDAC INCAND SHALL NOT BE REPRODUCED,OR COPIED OR USED AS THE BASIS FOR THE MANUFACTURE OR SALE OF APPARATUS WITHOUT WRITTEN PERMISSION. | SCALE: NTS                        | SHEET    | 2 OF 3                  |  |
| TORONTO, ONTARIO                                                    |                                                                                                                                                                                               | DRAWING NUMBER                    | •        | ISSUE                   |  |
| YOUR CONNECTION TO QUALITY & SERVICE                                |                                                                                                                                                                                               | 842 Assemb                        | bly      | 1                       |  |