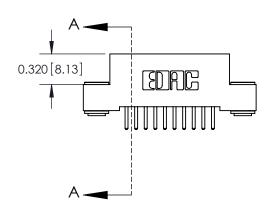

.240 [6.10] Point of Contact-

YOUR CONNECTION TO QUALITY & SERVICE

842 ENG MASTER J.LEE DATE: OCT. 06/09 SHEET 1 OF 3 NTS

SECTION A-A

842 Assembly

THIS IS A C.A.D. GENERATED DRAWING DO NOT MAKE MANUAL REVISIONS TO MASTER.