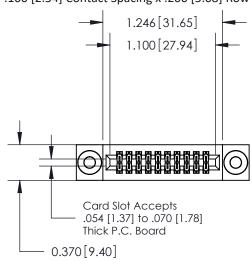

.240 [6.10] Point of Contact-

YOUR CONNECTION TO QUALITY & SERVICE

842 ENG MASTER J.LEE DATE: OCT. 06/09 SHEET 1 OF 3 NTS

SECTION A-A

842 Assembly

THIS IS A C.A.D. GENERATED DRAWING DO NOT MAKE MANUAL REVISIONS TO MASTER.