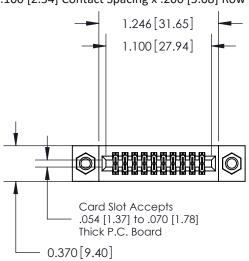

.240 [6.10] Point of Contact-

842/892 Series High Temp Card Edge Connector Part Number: 842-020-540-207

|   | ACAD REFERENCE NO | 842 ENG MASTER   |  |  |  |
|---|-------------------|------------------|--|--|--|
|   | DRAWN: J.LEE      | DATE: OCT. 06/09 |  |  |  |
|   | CHECKED:          | DATE:            |  |  |  |
|   | SCALE: NTS        | SHEET 1 OF 3     |  |  |  |
| ) | DRAWING NUMBER    | ISSUE            |  |  |  |