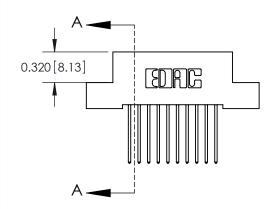

**SECTION A-A** 

842 Assembly

THIS IS A C.A.D. GENERATED DRAWING DO NOT MAKE MANUAL REVISIONS TO MASTER.

ISSUE NUMBER

ORIGINAL

1

| 842/892 Series High Temp C           | ACAD REFERENCE NO. 842 ENG MASTER                                                                                                             |                |          |                         |  |
|--------------------------------------|-----------------------------------------------------------------------------------------------------------------------------------------------|----------------|----------|-------------------------|--|
| Contact Bend Detail                  |                                                                                                                                               | DRAWN: J.LEE   | DATE: OC | DATE: <b>OCT. 06/09</b> |  |
|                                      |                                                                                                                                               | CHECKED:       | DATE:    | DATE:                   |  |
| EDAC INC                             | , ONTARIO ARE THE PROPERTY OF EDAC INC., AND SHALL NOT BE REPRODUCED, OR COPIED OR USED AS THE BASIS FOR THE MANUFACTURE OR SALE OF APPARATUS | SCALE: NTS     | SHEET    | SHEET 2 OF 3            |  |
| TORONTO, ONTARIO                     |                                                                                                                                               | DRAWING NUMBER | •        | ISSUE                   |  |
| YOUR CONNECTION TO QUALITY & SERVICE |                                                                                                                                               | 842 Assemb     | ly       | 1                       |  |