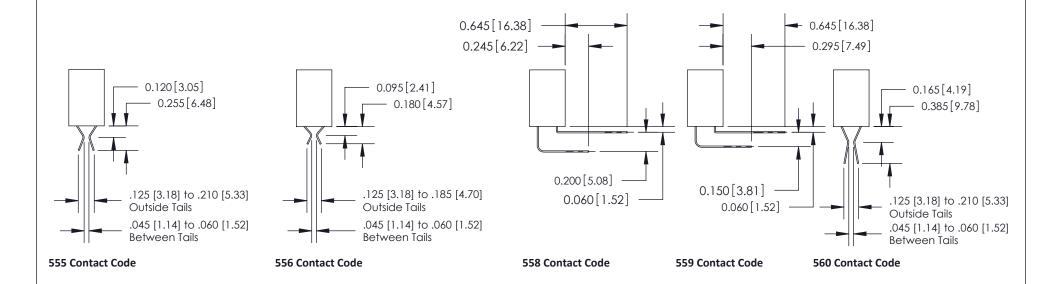

## **Contact Detail**

540-Wire Wrap .025 Sq.(0.64 Sq.) - Tail LG=.570(14.48) .100 [2.54] Contact Spacing x .200 [5.08] Row Spacing

**See Accompanying Pages for:** 

- **Contact Bend Details**
- **Mounting Options**

**SECTION A-A** 

842 Assembly

THIS IS A C.A.D. GENERATED DRAWING DO NOT MAKE MANUAL REVISIONS TO MASTER.

ISSUE NUMBER

ORIGINAL

1

| 842/892 Series High Temp C           | ACAD REFERENCE NO. 842 ENG MASTER                                                                                                             |                |          |                         |  |
|--------------------------------------|-----------------------------------------------------------------------------------------------------------------------------------------------|----------------|----------|-------------------------|--|
| Contact Bend Detail                  |                                                                                                                                               | DRAWN: J.LEE   | DATE: OC | DATE: <b>OCT. 06/09</b> |  |
|                                      |                                                                                                                                               | CHECKED:       | DATE:    | DATE:                   |  |
| EDAC INC                             | , ONTARIO ARE THE PROPERTY OF EDAC INC., AND SHALL NOT BE REPRODUCED, OR COPIED OR USED AS THE BASIS FOR THE MANUFACTURE OR SALE OF APPARATUS | SCALE: NTS     | SHEET    | SHEET 2 OF 3            |  |
| TORONTO, ONTARIO                     |                                                                                                                                               | DRAWING NUMBER | •        | ISSUE                   |  |
| YOUR CONNECTION TO QUALITY & SERVICE |                                                                                                                                               | 842 Assemb     | ly       | 1                       |  |