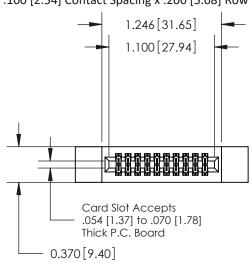

.240 [6.10] Point of Contact-

| 842/892 Series High Temp Card Edge Connector |
|----------------------------------------------|
| Part Number: 842-020-542-212                 |

| ACAD REFERENCE NO. 842 ENG MASIER |                  |  |  |  |
|-----------------------------------|------------------|--|--|--|
| DRAWN: J.LEE                      | DATE: OCT. 06/09 |  |  |  |
| CHECKED:                          | DATE:            |  |  |  |
| SCALE: NTS                        | SHEET 1 OF 3     |  |  |  |
| DRAWING NUMBER                    | ISSUE            |  |  |  |

**SECTION A-A** 

842 Assembly

THIS IS A C.A.D. GENERATED DRAWING DO NOT MAKE MANUAL REVISIONS TO MASTER.

ISSUE NUMBER

ORIGINAL

1

| 842/892 Series High Temp Card Edge Connector<br>Contact Bend Detail |                                                                                                  | ACAD REFERENCE NO. 842 ENG MASTER |          |                         |  |
|---------------------------------------------------------------------|--------------------------------------------------------------------------------------------------|-----------------------------------|----------|-------------------------|--|
|                                                                     |                                                                                                  | DRAWN: J.LEE                      | DATE: OC | DATE: <b>OCT. 06/09</b> |  |
|                                                                     |                                                                                                  | CHECKED:                          | DATE:    | DATE:                   |  |
| EDAC INC                                                            | THESE DRAWINGS AND SPECIFICATIONS                                                                | SCALE: NTS                        | SHEET    | 2 OF 3                  |  |
| TORONTO, ONTARIO                                                    | ARE THE PROPERTY OF EDAC INC.,AND SHALL NOT BE REPRODUCED,OR COPIED OR USED AS THE BASIS FOR THE | DRAWING NUMBER                    | •        | ISSUE                   |  |
| YOUR CONNECTION TO QUALITY & SERVICE                                | MANUFACTURE OR SALE OF APPARATUS                                                                 | 842 Assemb                        | ly       | 1                       |  |