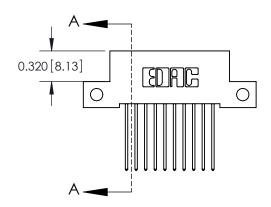

**Mounting Option** 

12-.128 (3.25) Dia. Side Mounting Holes

**SECTION A-A** 

842 Assembly

THIS IS A C.A.D. GENERATED DRAWING DO NOT MAKE MANUAL REVISIONS TO MASTER.

ISSUE NUMBER

ORIGINAL

1

| 842/892 Series High Temp Card Edge Connector<br>Contact Bend Detail |                                                                                                  | ACAD REFERENCE NO. 842 ENG MASTER |          |                         |  |
|---------------------------------------------------------------------|--------------------------------------------------------------------------------------------------|-----------------------------------|----------|-------------------------|--|
|                                                                     |                                                                                                  | DRAWN: J.LEE                      | DATE: OC | DATE: <b>OCT. 06/09</b> |  |
|                                                                     |                                                                                                  | CHECKED:                          | DATE:    | DATE:                   |  |
| EDAC INC                                                            | THESE DRAWINGS AND SPECIFICATIONS                                                                | SCALE: NTS                        | SHEET    | 2 OF 3                  |  |
| TORONTO, ONTARIO                                                    | ARE THE PROPERTY OF EDAC INC.,AND SHALL NOT BE REPRODUCED,OR COPIED OR USED AS THE BASIS FOR THE | DRAWING NUMBER                    | •        | ISSUE                   |  |
| YOUR CONNECTION TO QUALITY & SERVICE                                | MANUFACTURE OR SALE OF APPARATUS                                                                 | 842 Assemb                        | ly       | 1                       |  |