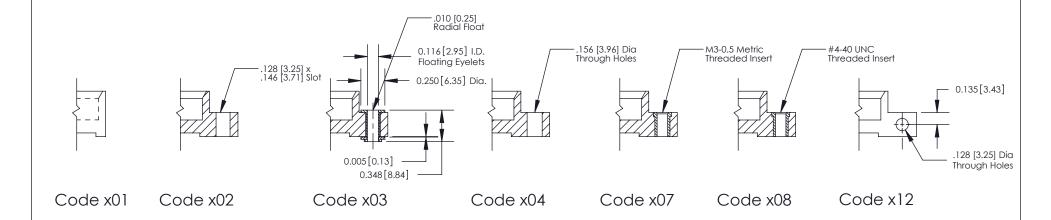

THIS IS A C.A.D. GENERATED DRAWING DO NOT MAKE MANUAL REVISIONS TO MASTER

SSUE NUMBER

DRIGINAL

1

| 842/892 Series High Temp Card Edge Connector<br>Mounting Options |                                                                                                  | ACAD REFERENCE NO. 842 ENG MASTER |             |         |           |
|------------------------------------------------------------------|--------------------------------------------------------------------------------------------------|-----------------------------------|-------------|---------|-----------|
|                                                                  |                                                                                                  | DRAWN:                            | J.LEE       | DATE: O | CT. 06/09 |
|                                                                  |                                                                                                  | CHECKED:                          |             | DATE:   |           |
|                                                                  | THESE DRAWINGS AND SPECIFICATIONS                                                                | SCALE:                            | NTS         | SHEET : | 3 OF 3    |
| I   S   I   G   TORONTO, ONTARIO                                 | ARE THE PROPERTY OF EDAC INC.,AND SHALL NOT BE REPRODUCED,OR COPIED OR USED AS THE BASIS FOR THE | DRAWING                           | NUMBER      |         | ISSUE     |
| YOUR CONNECTION TO QUALITY & SERVICE                             | MANUFACTURE OR SALE OF APPARATUS                                                                 |                                   | 42 Assembly |         | 1         |