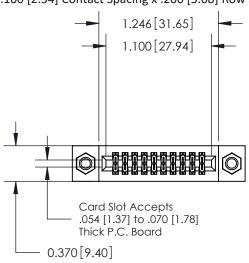

THIS IS A C.A.D. GENERATED DRAWING

ISSUE NUMBER

ORIGINAL

.240 [6.10] Point of Contact—

YOUR CONNECTION TO QUALITY & SERVICE

THESE DRAWINGS AND SPECIFICATIONS
ARE THE PROPERTY OF EDAC INC.,AND
SHALL NOT BE REPRODUCED,OR COPIED
OR USED AS THE BASIS FOR THE
MANUFACTURE OR SALE OF APPARATUS
WITHOUT WEITEN DEPAIRSON

ACAD REFERENCE NO. 842 ENG MASTER

DRAWN: J.LEE DATE: OCT. 06/09

CHECKED: DATE:

SCALE: NTS SHEET 1 OF 3

DRAWING NUMBER ISSUE

842 Assembly

SECTION A-A

THIS IS A C.A.D. GENERATED DRAWING DO NOT MAKE MANUAL REVISIONS TO MASTER.