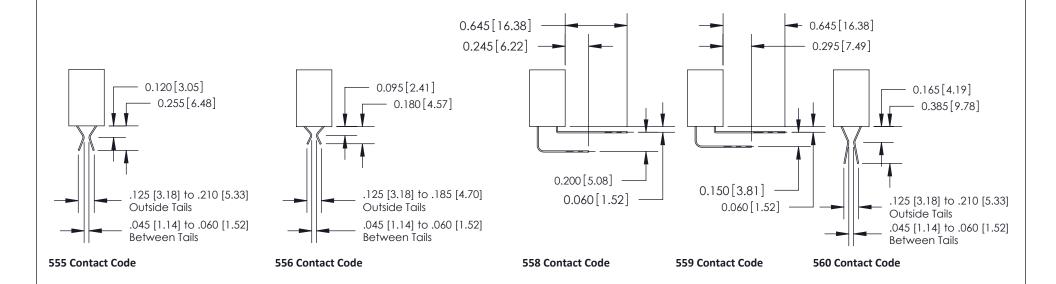

## **Contact Detail**

544-Wire Wrap .050x.025(1.27x0.64) - Tail LG=.760(19.30) .100 [2.54] Contact Spacing x .200 [5.08] Row Spacing

**See Accompanying Pages for:** 

- Contact Bend Details
- Mounting Options

ISSUE NUMBER

ORIGINAL

1

| 842/892 Series High Temp Card Edge Connector<br>Contact Bend Detail |                                                                                                                                                                                               | ACAD REFERENCE NO. 842 ENG MASTER |          |                         |  |
|---------------------------------------------------------------------|-----------------------------------------------------------------------------------------------------------------------------------------------------------------------------------------------|-----------------------------------|----------|-------------------------|--|
|                                                                     |                                                                                                                                                                                               | DRAWN: J.LEE                      | DATE: OC | DATE: <b>OCT. 06/09</b> |  |
|                                                                     |                                                                                                                                                                                               | CHECKED:                          | DATE:    | DATE:                   |  |
| EDAC INC                                                            | THESE DRAWINGS AND SPECIFICATIONS ARE THE PROPERTY OF EDAC INCAND SHALL NOT BE REPRODUCED,OR COPIED OR USED AS THE BASIS FOR THE MANUFACTURE OR SALE OF APPARATUS WITHOUT WRITTEN PERMISSION. | SCALE: NTS                        | SHEET    | 2 OF 3                  |  |
| TORONTO, ONTARIO                                                    |                                                                                                                                                                                               | DRAWING NUMBER                    | •        | ISSUE                   |  |
| YOUR CONNECTION TO QUALITY & SERVICE                                |                                                                                                                                                                                               | 842 Assemb                        | bly      | 1                       |  |