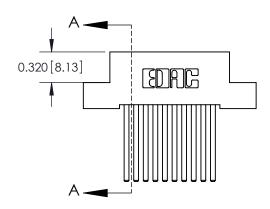

THIS IS A C.A.D. GENERATED DRAWING

ISSUE NUMBER

ORIGINAL

.240 [6.10] Point of Contact—

YOUR CONNECTION TO QUALITY & SERVICE

THESE DRAWINGS AND SPECIFICATIONS
ARE THE PROPERTY OF EDAC INC.,AND
SHALL NOT BE REPRODUCED,OR COPIED
OR USED AS THE BASIS FOR THE
MANUFACTURE OR SALE OF APPARATUS
WITHOUT WEITEN DEPAIRSON

ACAD REFERENCE NO. 842 ENG MASTER

DRAWN: J.LEE DATE: OCT. 06/09

CHECKED: DATE:

SCALE: NTS SHEET 1 OF 3

DRAWING NUMBER ISSUE

842 Assembly

SECTION A-A

THIS IS A C.A.D. GENERATED DRAWING DO NOT MAKE MANUAL REVISIONS TO MASTER.