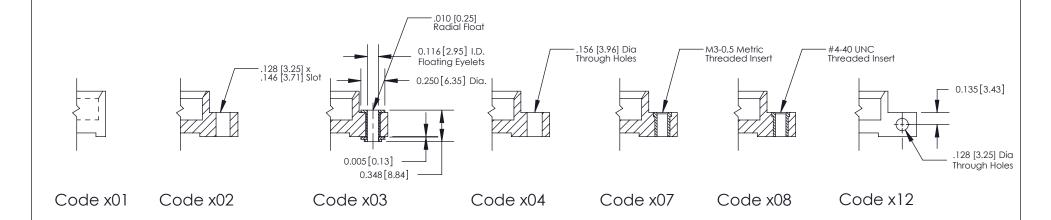

## **Mounting Option**

07-M3-0.5 Metric Threaded Inserts

THIS IS A C.A.D. GENERATED DRAWING DO NOT MAKE MANUAL REVISIONS TO MASTER

SSUE NUMBER

DRIGINAL

1

| 842/892 Series High Temp Card Edge Connector<br>Mounting Options |                                                                                                                                                                                                 | ACAD REFERENCE NO. 842 ENG MASTER |             |         |           |
|------------------------------------------------------------------|-------------------------------------------------------------------------------------------------------------------------------------------------------------------------------------------------|-----------------------------------|-------------|---------|-----------|
|                                                                  |                                                                                                                                                                                                 | DRAWN:                            | J.LEE       | DATE: O | CT. 06/09 |
|                                                                  |                                                                                                                                                                                                 | CHECKED:                          |             | DATE:   |           |
|                                                                  | THESE DRAWINGS AND SPECIFICATIONS ARE THE PROPERTY OF EDAC INC.,AND SHALL NOT BE REPRODUCED,OR COPIED OR USED AS THE BASIS FOR THE MANUFACTURE OR SALE OF APPARATUS WITHOUT WRITTEN PERMISSION. | SCALE:                            | NTS         | SHEET : | 3 OF 3    |
|                                                                  |                                                                                                                                                                                                 | DRAWING                           | NUMBER      |         | ISSUE     |
|                                                                  |                                                                                                                                                                                                 | 8                                 | 42 Assembly |         | 1         |