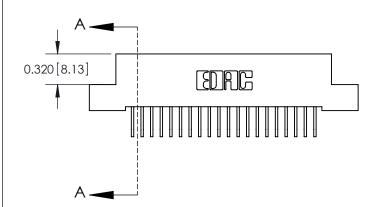

ISSUE NUMBER

ORIGINAL

.240 [6.10] Point of Contact—

842/892 Series High Temp Card Edge Connector Part Number: 842-020-558-104

EDAC INC TORONTO, ONTARIO CANADA

YOUR CONNECTION TO QUALITY & SERVICE

| THESE DRAWINGS AND SPECIFICATIONS |
|-----------------------------------|
| ARE THE PROPERTY OF EDAC INC.,AND |
| SHALL NOT BE REPRODUCED,OR COPIED |
| OR USED AS THE BASIS FOR THE      |
| MANUFACTURE OR SALE OF APPARATUS  |
| WITHOUT WRITTEN PERMISSION.       |