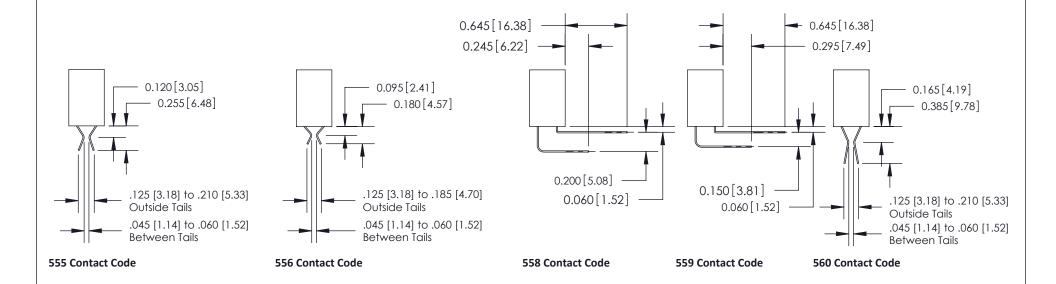

## **Contact Detail**

558-90 Degree Bend (Code 541 Contacts)

.100 [2.54] Contact Spacing x .200 [5.08] Row Spacing

See Accompanying Pages for:

Contact Bend Details

Mounting Options

THIS IS A C.A.D. GENERATED DRAWING

WING NUMBER ISSUE 842 Assembly 1

THIS IS A C.A.D. GENERATED DRAWING DO NOT MAKE MANUAL REVISIONS TO MASTER.

ISSUE NUMBER

ORIGINAL

1

| 842/892 Series High Temp Card Edge Connector<br>Contact Bend Detail |                                                                                                        | ACAD REFERENCE NO. 842 ENG MASTER |          |                         |  |
|---------------------------------------------------------------------|--------------------------------------------------------------------------------------------------------|-----------------------------------|----------|-------------------------|--|
|                                                                     |                                                                                                        | DRAWN: J.LEE                      | DATE: OC | DATE: <b>OCT. 06/09</b> |  |
|                                                                     |                                                                                                        | CHECKED:                          | DATE:    | DATE:                   |  |
| EDAC INC                                                            | THESE DRAWINGS AND SPECIFICATIONS                                                                      | SCALE: NTS                        | SHEET    | 2 OF 3                  |  |
| TORONTO, ONTARIO                                                    | ARE THE PROPERTY OF EDAC INC.,AND<br>SHALL NOT BE REPRODUCED,OR COPIED<br>OR USED AS THE BASIS FOR THE | DRAWING NUMBER                    | •        | ISSUE                   |  |
| YOUR CONNECTION TO QUALITY & SERVICE                                | MANUFACTURE OR SALE OF APPARATUS                                                                       | 842 Assemb                        | ly       | 1                       |  |