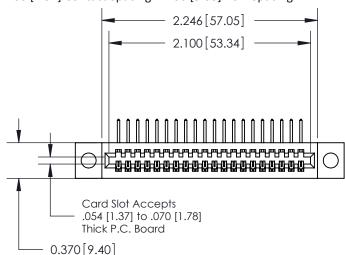

ISSUE NUMBER

ORIGINAL

.240 [6.10] Point of Contact—

842/892 Series High Temp Card Edge Connector Part Number: 842-020-558-104

EDAC INC TORONTO, ONTARIO CANADA

YOUR CONNECTION TO QUALITY & SERVICE

| THESE DRAWINGS AND SPECIFICATIONS |
|-----------------------------------|
| ARE THE PROPERTY OF EDAC INC.,AND |
| SHALL NOT BE REPRODUCED,OR COPIED |
| OR USED AS THE BASIS FOR THE      |
| MANUFACTURE OR SALE OF APPARATUS  |
| WITHOUT WRITTEN PERMISSION.       |