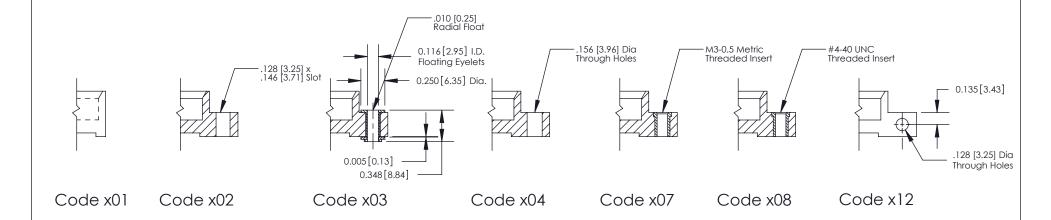

**Mounting Option** 

04-.156 (3.96) Dia. Mounting Holes

THIS IS A C.A.D. GENERATED DRAWING DO NOT MAKE MANUAL REVISIONS TO MASTER

SSUE NUMBER

DRIGINAL

1

| 842/892 Series High Temp Card Edge Connector<br>Mounting Options |                                                                             | ACAD REFERENCE NO. 842 ENG MASTER |             |         |           |
|------------------------------------------------------------------|-----------------------------------------------------------------------------|-----------------------------------|-------------|---------|-----------|
|                                                                  |                                                                             | DRAWN:                            | J.LEE       | DATE: O | CT. 06/09 |
|                                                                  |                                                                             | CHECKED:                          |             | DATE:   |           |
|                                                                  | ONTARIO ARE THE PROPERTY OF EDAC INC.,AND SHALL NOT BE REPRODUCED,OR COPIED | SCALE:                            | NTS         | SHEET : | 3 OF 3    |
| I   S   I   G   TORONTO, ONTARIO                                 |                                                                             | DRAWING                           | NUMBER      |         | ISSUE     |
| YOUR CONNECTION TO QUALITY & SERVICE                             | QUALITY & SERVICE WITHOUT WRITTEN PERMISSION.                               |                                   | 42 Assembly |         | 1         |