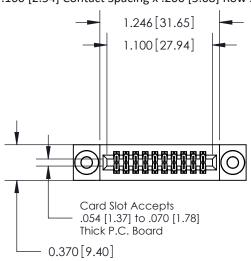

842/892 Series High Temp Card Edge Connector Part Number: 842-020-560-203

|   | DRAWN: J.LEE   | DATE: O | CT. 06/09 |
|---|----------------|---------|-----------|
|   | CHECKED:       | DATE:   |           |
|   | SCALE: NTS     | SHEET   | 1 OF 3    |
| 0 | DRAWING NUMBER |         | ISSUE     |
|   | 842 Assembly   |         | 1         |