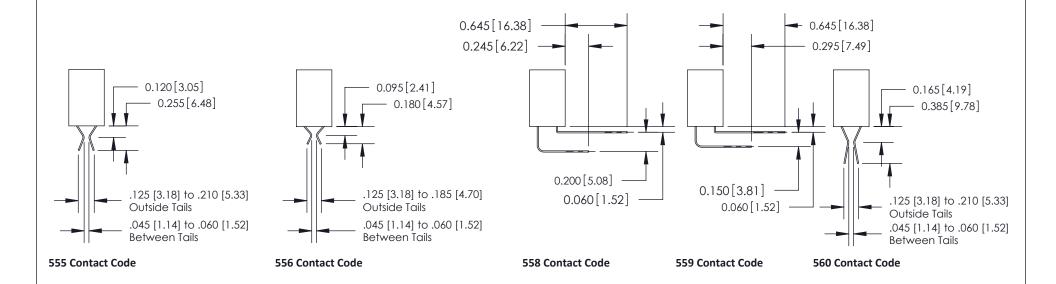

## **Contact Detail**

560-Extender Board Bend (Code 523 Contacts)

.100 [2.54] Contact Spacing x .200 [5.08] Row Spacing

**See Accompanying Pages for:** 

- **Contact Bend Details**
- **Mounting Options**

.240 [6.10] Point of Contact-

842 ENG MASTER

THIS IS A C.A.D. GENERATED DRAWING DO NOT MAKE MANUAL REVISIONS TO MASTER.

ISSUE NUMBER

ORIGINAL

1

| 842/892 Series High Temp C           | ACAD REFERENCE NO. 842 ENG MASTER                                                   |                |                         |        |  |
|--------------------------------------|-------------------------------------------------------------------------------------|----------------|-------------------------|--------|--|
| Contact Bend Detail                  | DRAWN: J.LEE                                                                        | DATE: OC       | DATE: <b>OCT. 06/09</b> |        |  |
| Comaci bena Deraii                   |                                                                                     | CHECKED:       | DATE:                   | DATE:  |  |
| EDAC INC                             | TORONTO, ONTARIO ARE THE PROPERTY OF EDAC INC.,AND SHALL NOT BE REPRODUCED,OR COPIE | SCALE: NTS     | SHEET                   | 2 OF 3 |  |
|                                      |                                                                                     | DRAWING NUMBER | •                       | ISSUE  |  |
| YOUR CONNECTION TO QUALITY & SERVICE | MANUFACTURE OR SALE OF APPARATUS                                                    | 842 Assemb     | ly                      | 1      |  |