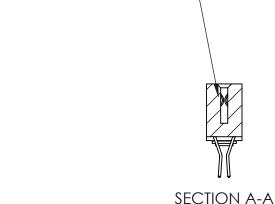

842/892 Series High Temp Card Edge Connector Part Number: 842-020-560-203

|   | DRAWN: J.LEE   | DATE: O | CT. 06/09 |
|---|----------------|---------|-----------|
|   | CHECKED:       | DATE:   |           |
|   | SCALE: NTS     | SHEET   | 1 OF 3    |
| 0 | DRAWING NUMBER |         | ISSUE     |
|   | 842 Assembly   |         | 1         |