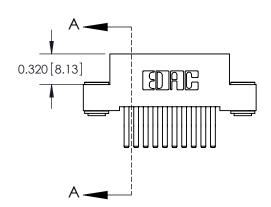

842/892 Series High Temp Card Edge Connector Part Number: 842-020-560-203

|   | DRAWN: J.LEE   | DATE: O | CT. 06/09 |
|---|----------------|---------|-----------|
|   | CHECKED:       | DATE:   |           |
|   | SCALE: NTS     | SHEET   | 1 OF 3    |
| 0 | DRAWING NUMBER |         | ISSUE     |
|   | 842 Assembly   |         | 1         |