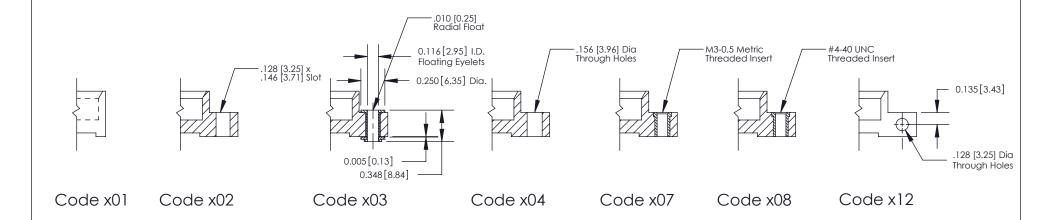

**Mounting Option** 

03-.116 (2.95) I.D. Floating Eyelets

THIS IS A C.A.D. GENERATED DRAWING DO NOT MAKE MANUAL REVISIONS TO MASTER

SSUE NUMBER

DRIGINAL

1

| 842/892 Series High Temp Card Edge Connector<br>Mounting Options |                                                                                                                                                                                                 | ACAD REFERENCE NO. 842 ENG MASTER |             |         |           |
|------------------------------------------------------------------|-------------------------------------------------------------------------------------------------------------------------------------------------------------------------------------------------|-----------------------------------|-------------|---------|-----------|
|                                                                  |                                                                                                                                                                                                 | DRAWN:                            | J.LEE       | DATE: O | CT. 06/09 |
|                                                                  |                                                                                                                                                                                                 | CHECKED:                          |             | DATE:   |           |
|                                                                  | THESE DRAWINGS AND SPECIFICATIONS ARE THE PROPERTY OF EDAC INC.,AND SHALL NOT BE REPRODUCED,OR COPIED OR USED AS THE BASIS FOR THE MANUFACTURE OR SALE OF APPARATUS WITHOUT WRITTEN PERMISSION. | SCALE:                            | NTS         | SHEET : | 3 OF 3    |
| I   S   I   G   TORONTO, ONTARIO                                 |                                                                                                                                                                                                 | DRAWING                           | NUMBER      |         | ISSUE     |
| YOUR CONNECTION TO QUALITY & SERVICE                             |                                                                                                                                                                                                 | 8                                 | 42 Assembly |         | 1         |