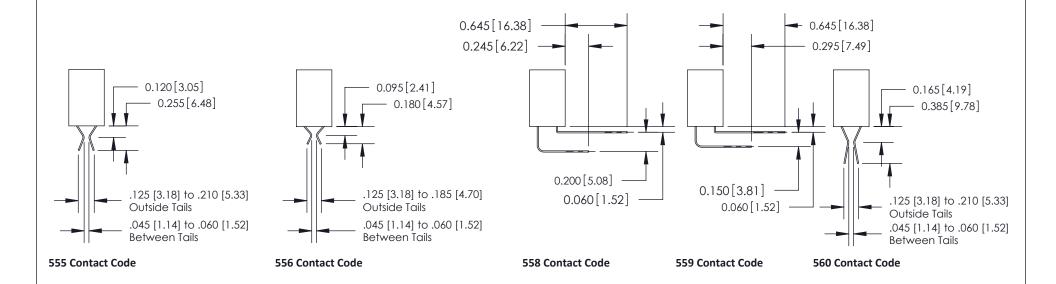

842 Assembly

THIS IS A C.A.D. GENERATED DRAWING DO NOT MAKE MANUAL REVISIONS TO MASTER.

ISSUE NUMBER

ORIGINAL

1

| 842/892 Series High Temp Card Edge Connector<br>Contact Bend Detail |                                                                                                                                             | ACAD REFERENCE NO. 842 ENG MASTER |          |                         |  |
|---------------------------------------------------------------------|---------------------------------------------------------------------------------------------------------------------------------------------|-----------------------------------|----------|-------------------------|--|
|                                                                     |                                                                                                                                             | DRAWN: J.LEE                      | DATE: OC | DATE: <b>OCT. 06/09</b> |  |
|                                                                     |                                                                                                                                             | CHECKED:                          | DATE:    | DATE:                   |  |
| EDAC INC                                                            | THESE DRAWINGS AND SPECIFICATIONS<br>ARE THE PROPERTY OF EDAC INC. AND<br>SHALL NOT BE REPRODUCED,OR COPIED<br>OR USED AS THE BASIS FOR THE | SCALE: NTS                        | SHEET    | 2 OF 3                  |  |
| TORONTO, ONTARIO                                                    |                                                                                                                                             | DRAWING NUMBER                    | •        | ISSUE                   |  |
| YOUR CONNECTION TO QUALITY & SERVICE                                | MANUFACTURE OR SALE OF APPARATUS                                                                                                            | 842 Assemb                        | ly       | 1                       |  |