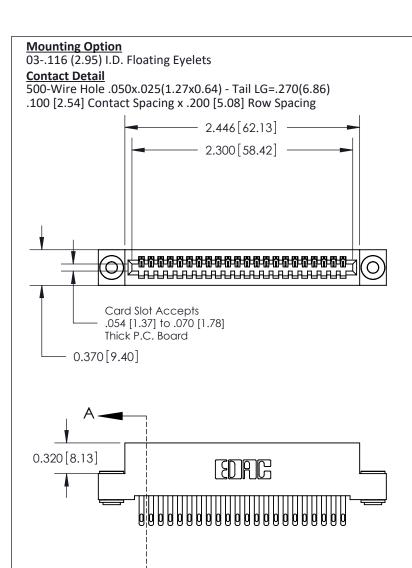

.240 [6.10] Point of Contact-

## **See Accompanying Pages for:**

- **Contact Bend Details**
- **Mounting Options**

842/892 Series High Temp Card Edge Connector Part Number: 842-022-500-103

| ACAD REFERENCE NO | 842 ENG MASTER   |  |  |  |
|-------------------|------------------|--|--|--|
| DRAWN: J.LEE      | DATE: OCT. 06/09 |  |  |  |
| CHECKED:          | DATE:            |  |  |  |
| SCALE: NTS        | SHEET 1 OF 3     |  |  |  |
| DRAWING NUMBER    | ISSUE            |  |  |  |

842 Assembly

THIS IS A C.A.D. GENERATED DRAWING DO NOT MAKE MANUAL REVISIONS TO MASTER.

ISSUE NUMBER

ORIGINAL

1

| 842/892 Series High Temp Card Edge Connector<br>Contact Bend Detail |                                                                                                                                             | ACAD REFERENCE NO. 842 ENG MASTER |          |                         |  |
|---------------------------------------------------------------------|---------------------------------------------------------------------------------------------------------------------------------------------|-----------------------------------|----------|-------------------------|--|
|                                                                     |                                                                                                                                             | DRAWN: J.LEE                      | DATE: OC | DATE: <b>OCT. 06/09</b> |  |
|                                                                     |                                                                                                                                             | CHECKED:                          | DATE:    | DATE:                   |  |
| EDAC INC                                                            | THESE DRAWINGS AND SPECIFICATIONS<br>ARE THE PROPERTY OF EDAC INC. AND<br>SHALL NOT BE REPRODUCED,OR COPIED<br>OR USED AS THE BASIS FOR THE | SCALE: NTS                        | SHEET    | 2 OF 3                  |  |
| TORONTO, ONTARIO                                                    |                                                                                                                                             | DRAWING NUMBER                    | •        | ISSUE                   |  |
| YOUR CONNECTION TO QUALITY & SERVICE                                | MANUFACTURE OR SALE OF APPARATUS                                                                                                            | 842 Assemb                        | ly       | 1                       |  |