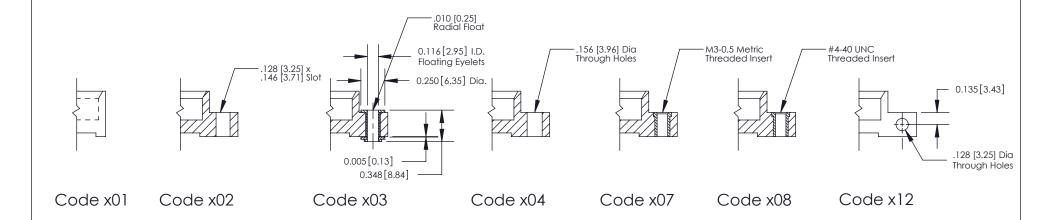

THIS IS A C.A.D. GENERATED DRAWING
DO NOT MAKE MANUAL REVISIONS TO MASTER

SSUE NUMBER

DRIGINAL

1

| 842/892 Series High Temp Card Edge Connector<br>Mounting Options |                                                                                      | ACAD REFERENCE NO. 842 ENG MASTER |             |         |           |
|------------------------------------------------------------------|--------------------------------------------------------------------------------------|-----------------------------------|-------------|---------|-----------|
|                                                                  |                                                                                      | DRAWN:                            | J.LEE       | DATE: O | CT. 06/09 |
|                                                                  |                                                                                      | CHECKED:                          |             | DATE:   |           |
|                                                                  | TORONTO, ONTARIO ARE THE PROPERTY OF EDAC INC.,AND SHALL NOT BE REPRODUCED,OR COPIED | SCALE:                            | NTS         | SHEET : | 3 OF 3    |
| I   S   I   G   TORONTO, ONTARIO                                 |                                                                                      | DRAWING                           | NUMBER      |         | ISSUE     |
| YOUR CONNECTION TO QUALITY & SERVICE                             | MANUFACTURE OR SALE OF APPARATUS                                                     |                                   | 42 Assembly |         | 1         |