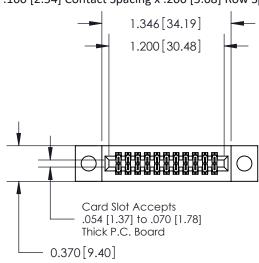

.240 [6.10] Point of Contact-

842/892 Series High Temp Card Edge Connector Part Number: 842-022-500-204

YOUR CONNECTION TO QUALITY & SERVICE

|   | ACAD REFERENCE NO | 842 ENG MASTER   |  |  |  |
|---|-------------------|------------------|--|--|--|
|   | DRAWN: J.LEE      | DATE: OCT. 06/09 |  |  |  |
|   | CHECKED:          | DATE:            |  |  |  |
|   | SCALE: NTS        | SHEET 1 OF 3     |  |  |  |
| ) | DRAWING NUMBER    | ISSUE            |  |  |  |