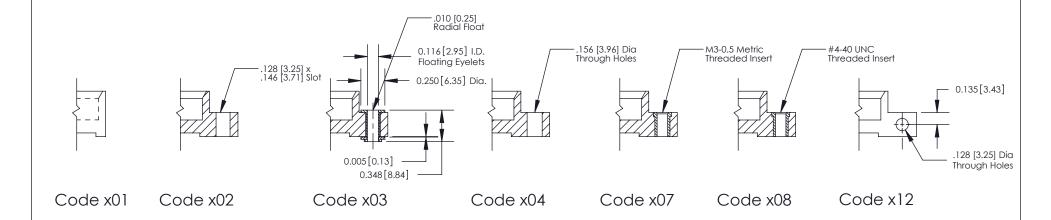

**Mounting Option** 

04-.156 (3.96) Dia. Mounting Holes

THIS IS A C.A.D. GENERATED DRAWING DO NOT MAKE MANUAL REVISIONS TO MASTER

SSUE NUMBER

DRIGINAL

1

| 842/892 Series High Temp Card Edge Connector<br>Mounting Options |                                                                                                                                                                                                 | ACAD REFERENCE NO. 842 ENG MASTER |             |         |           |
|------------------------------------------------------------------|-------------------------------------------------------------------------------------------------------------------------------------------------------------------------------------------------|-----------------------------------|-------------|---------|-----------|
|                                                                  |                                                                                                                                                                                                 | DRAWN:                            | J.LEE       | DATE: O | CT. 06/09 |
|                                                                  |                                                                                                                                                                                                 | CHECKED:                          |             | DATE:   |           |
| TORONTO, ONTARIO CANADA                                          | THESE DRAWINGS AND SPECIFICATIONS ARE THE PROPERTY OF EDAC INC.,AND SHALL NOT BE REPRODUCED,OR COPIED OR USED AS THE BASIS FOR THE MANUFACTURE OR SALE OF APPARATUS WITHOUT WRITTEN PERMISSION. | SCALE:                            | NTS         | SHEET : | 3 OF 3    |
|                                                                  |                                                                                                                                                                                                 | DRAWING                           | NUMBER      |         | ISSUE     |
|                                                                  |                                                                                                                                                                                                 | 8                                 | 42 Assembly |         | 1         |