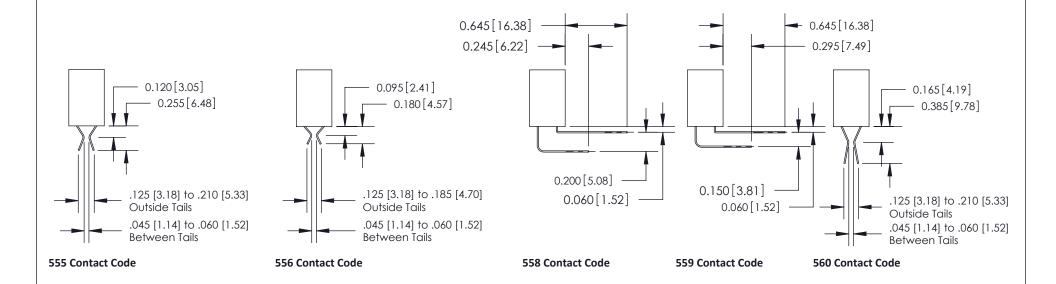

## **Contact Detail**

500-Wire Hole .050x.025(1.27x0.64) - Tail LG=.270(6.86) .100 [2.54] Contact Spacing x .200 [5.08] Row Spacing

**See Accompanying Pages for:** 

- **Contact Bend Details**
- **Mounting Options**

SECTION A-A

842 Assembly

THIS IS A C.A.D. GENERATED DRAWING DO NOT MAKE MANUAL REVISIONS TO MASTER.

ISSUE NUMBER

ORIGINAL

1

| 842/892 Series High Temp C           | ACAD REFERENCE NO. 842 ENG MASTER                                                                                                             |                |          |                         |  |
|--------------------------------------|-----------------------------------------------------------------------------------------------------------------------------------------------|----------------|----------|-------------------------|--|
| Contact Bend Detail                  |                                                                                                                                               | DRAWN: J.LEE   | DATE: OC | DATE: <b>OCT. 06/09</b> |  |
|                                      |                                                                                                                                               | CHECKED:       | DATE:    | DATE:                   |  |
| EDAC INC                             | , ONTARIO ARE THE PROPERTY OF EDAC INC., AND SHALL NOT BE REPRODUCED, OR COPIED OR USED AS THE BASIS FOR THE MANUFACTURE OR SALE OF APPARATUS | SCALE: NTS     | SHEET    | SHEET 2 OF 3            |  |
| TORONTO, ONTARIO                     |                                                                                                                                               | DRAWING NUMBER | •        | ISSUE                   |  |
| YOUR CONNECTION TO QUALITY & SERVICE |                                                                                                                                               | 842 Assemb     | ly       | 1                       |  |