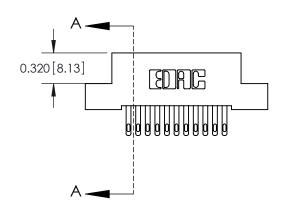

SECTION A-A

842 Assembly

THIS IS A C.A.D. GENERATED DRAWING DO NOT MAKE MANUAL REVISIONS TO MASTER.

ISSUE NUMBER

ORIGINAL

1

| 842/892 Series High Temp C           | ACAD REFERENCE NO. 842 ENG MASTER                                                                                                             |                |          |                         |  |
|--------------------------------------|-----------------------------------------------------------------------------------------------------------------------------------------------|----------------|----------|-------------------------|--|
| Contact Bend Detail                  |                                                                                                                                               | DRAWN: J.LEE   | DATE: OC | DATE: <b>OCT. 06/09</b> |  |
|                                      |                                                                                                                                               | CHECKED:       | DATE:    | DATE:                   |  |
| EDAC INC                             | , ONTARIO ARE THE PROPERTY OF EDAC INC., AND SHALL NOT BE REPRODUCED, OR COPIED OR USED AS THE BASIS FOR THE MANUFACTURE OR SALE OF APPARATUS | SCALE: NTS     | SHEET    | SHEET 2 OF 3            |  |
| TORONTO, ONTARIO                     |                                                                                                                                               | DRAWING NUMBER | •        | ISSUE                   |  |
| YOUR CONNECTION TO QUALITY & SERVICE |                                                                                                                                               | 842 Assemb     | ly       | 1                       |  |