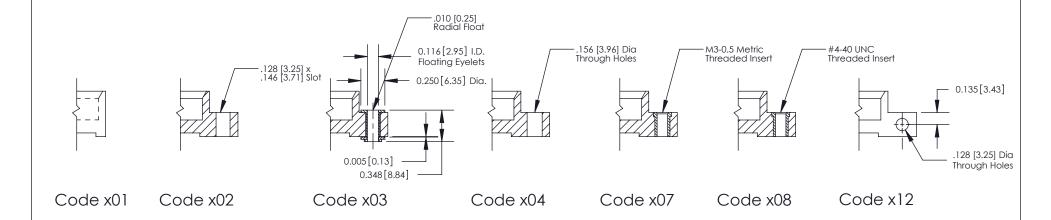

**Mounting Option** 

07-M3-0.5 Metric Threaded Inserts

THIS IS A C.A.D. GENERATED DRAWING DO NOT MAKE MANUAL REVISIONS TO MASTER

SSUE NUMBER

DRIGINAL

1

| 842/892 Series High Temp Card Edge Connector<br>Mounting Options |                                                                                                  | ACAD REFERENCE NO. 842 ENG MASTER |             |         |           |
|------------------------------------------------------------------|--------------------------------------------------------------------------------------------------|-----------------------------------|-------------|---------|-----------|
|                                                                  |                                                                                                  | DRAWN:                            | J.LEE       | DATE: O | CT. 06/09 |
|                                                                  |                                                                                                  | CHECKED:                          |             | DATE:   |           |
|                                                                  | THESE DRAWINGS AND SPECIFICATIONS                                                                | SCALE:                            | NTS         | SHEET ; | 3 OF 3    |
| I   S   I   G   TORONTO, ONTARIO                                 | ARE THE PROPERTY OF EDAC INC.,AND SHALL NOT BE REPRODUCED,OR COPIED OR USED AS THE BASIS FOR THE | DRAWING                           | NUMBER      |         | ISSUE     |
| YOUR CONNECTION TO QUALITY & SERVICE                             | MANUFACTURE OR SALE OF APPARATUS                                                                 |                                   | 42 Assembly |         | 1         |