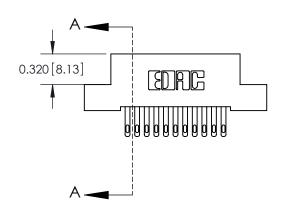

.240 [6.10] Point of Contact-

| 842/892 Series High Temp Card Edge Connector |
|----------------------------------------------|
| Part Number: 842-022-500-207                 |

| ACAD REFERENCE NO | . 842 ENG MASTER |  |  |  |
|-------------------|------------------|--|--|--|
| DRAWN: J.LEE      | DATE: OCT. 06/09 |  |  |  |
| CHECKED:          | DATE:            |  |  |  |
| SCALE: NTS        | SHEET 1 OF 3     |  |  |  |
| DRAWING NUMBER    | ISSUE            |  |  |  |