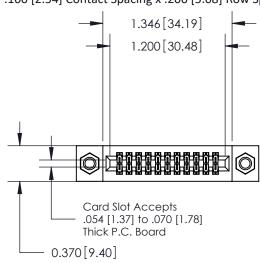

.240 [6.10] Point of Contact-

| 842/892 Series High Temp Card Edge Connector |
|----------------------------------------------|
| Part Number: 842-022-500-207                 |

| ACAD REFERENCE NO | . 842 ENG MASTER |  |  |  |
|-------------------|------------------|--|--|--|
| DRAWN: J.LEE      | DATE: OCT. 06/09 |  |  |  |
| CHECKED:          | DATE:            |  |  |  |
| SCALE: NTS        | SHEET 1 OF 3     |  |  |  |
| DRAWING NUMBER    | ISSUE            |  |  |  |