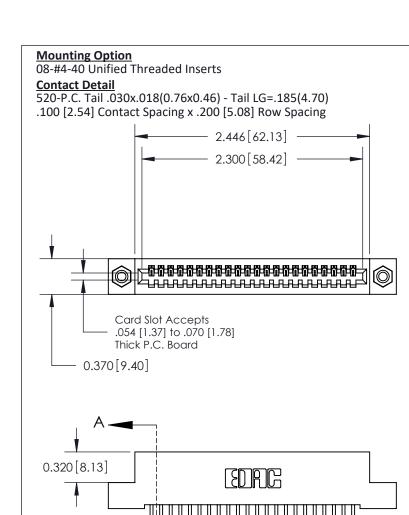

.240 [6.10] Point of Contact-

## **SECTION A-A**

## **See Accompanying Pages for:**

- **Contact Bend Details**
- **Mounting Options**

842/892 Series High Temp Card Edge Connector Part Number: 842-022-520-108

CANADA

| ACAD REFERENCE NO. 842 ENG MASIER |                  |  |  |  |  |
|-----------------------------------|------------------|--|--|--|--|
| DRAWN: J.LEE                      | DATE: OCT. 06/09 |  |  |  |  |
| CHECKED:                          | DATE:            |  |  |  |  |
| SCALE: NTS                        | SHEET 1 OF 3     |  |  |  |  |
| DRAWING NUMBER                    | ISSUE            |  |  |  |  |

842 Assembly

THIS IS A C.A.D. GENERATED DRAWING DO NOT MAKE MANUAL REVISIONS TO MASTER.

ISSUE NUMBER

ORIGINAL

1

| 842/892 Series High Temp Card Edge Connector<br>Contact Bend Detail |                                                                                                        | ACAD REFERENCE NO. 842 ENG MASTER |          |                         |  |
|---------------------------------------------------------------------|--------------------------------------------------------------------------------------------------------|-----------------------------------|----------|-------------------------|--|
|                                                                     |                                                                                                        | DRAWN: J.LEE                      | DATE: OC | DATE: <b>OCT. 06/09</b> |  |
|                                                                     |                                                                                                        | CHECKED:                          | DATE:    | DATE:                   |  |
| EDAC INC                                                            | THESE DRAWINGS AND SPECIFICATIONS                                                                      | SCALE: NTS                        | SHEET    | 2 OF 3                  |  |
| TORONTO, ONTARIO                                                    | ARE THE PROPERTY OF EDAC INC.,AND<br>SHALL NOT BE REPRODUCED,OR COPIED<br>OR USED AS THE BASIS FOR THE | DRAWING NUMBER                    | •        | ISSUE                   |  |
| YOUR CONNECTION TO QUALITY & SERVICE                                | MANUFACTURE OR SALE OF APPARATUS                                                                       | 842 Assemb                        | ly       | 1                       |  |