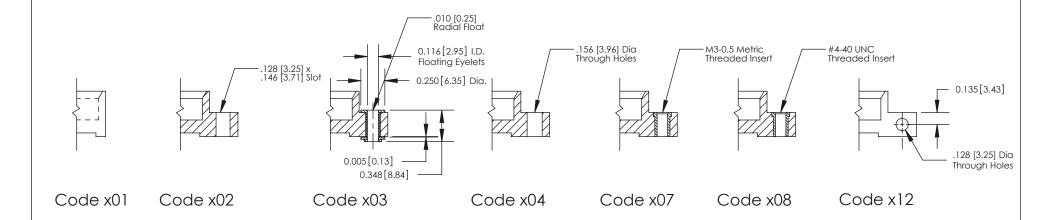

THIS IS A C.A.D. GENERATED DRAWING
DO NOT MAKE MANUAL REVISIONS TO MASTER

SSUE NUMBER

DRIGINAL

1

| 842/892 Series High Temp Card Edge Connector<br>Mounting Options |                                                                                                  | ACAD REFERENCE NO. 842 ENG MASTER |             |         |           |
|------------------------------------------------------------------|--------------------------------------------------------------------------------------------------|-----------------------------------|-------------|---------|-----------|
|                                                                  |                                                                                                  | DRAWN:                            | J.LEE       | DATE: O | CT. 06/09 |
|                                                                  |                                                                                                  | CHECKED:                          |             | DATE:   |           |
| EDAC INC THESE DRAWINGS AND SPECIFICATIONS                       | SCALE:                                                                                           | NTS                               | SHEET ;     | 3 OF 3  |           |
| I   S   I   G   TORONTO, ONTARIO                                 | ARE THE PROPERTY OF EDAC INC.,AND SHALL NOT BE REPRODUCED,OR COPIED OR USED AS THE BASIS FOR THE | DRAWING                           | NUMBER      |         | ISSUE     |
| YOUR CONNECTION TO QUALITY & SERVICE                             | MANUFACTURE OR SALE OF APPARATUS                                                                 |                                   | 42 Assembly |         | 1         |