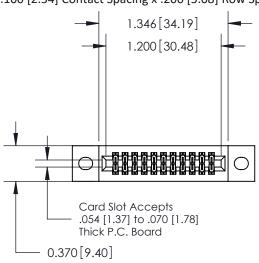

.240 [6.10] Point of Contact-

| 842/892 Series High Temp Card Edge Connector |
|----------------------------------------------|
| Part Number: 842-022-521-202                 |

| ACAD REFERENCE NO. 842 ENG MASTER |                  |  |  |
|-----------------------------------|------------------|--|--|
| DRAWN: J.LEE                      | DATE: OCT. 06/09 |  |  |
| CHECKED:                          | DATE:            |  |  |
| SCALE: NTS                        | SHEET 1 OF 3     |  |  |
| DRAWING NUMBER                    | ISSUE            |  |  |