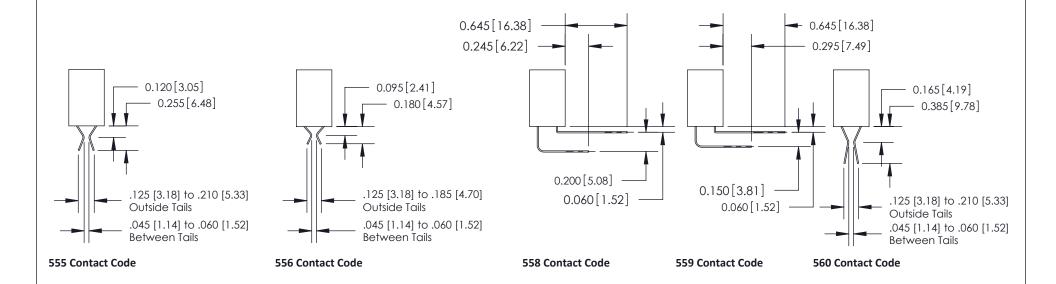

## **Contact Detail**

521-P.C. Tail .025 Sq.(0.64 Sq.) - Tail LG=.160(4.06) .100 [2.54] Contact Spacing x .200 [5.08] Row Spacing

**See Accompanying Pages for:** 

- **Contact Bend Details**
- **Mounting Options**

842 Assembly

THIS IS A C.A.D. GENERATED DRAWING DO NOT MAKE MANUAL REVISIONS TO MASTER.

ISSUE NUMBER

ORIGINAL

1

| 842/892 Series High Temp Card Edge Connector<br>Contact Bend Detail |                                                                                                  | ACAD REFERENCE NO. 842 ENG MASTER |          |                         |  |  |
|---------------------------------------------------------------------|--------------------------------------------------------------------------------------------------|-----------------------------------|----------|-------------------------|--|--|
|                                                                     |                                                                                                  | DRAWN: J.LEE                      | DATE: OC | DATE: <b>OCT. 06/09</b> |  |  |
|                                                                     |                                                                                                  | CHECKED:                          | DATE:    | DATE:                   |  |  |
| EDAC INC                                                            | THESE DRAWINGS AND SPECIFICATIONS                                                                | SCALE: NTS                        | SHEET    | 2 OF 3                  |  |  |
| TORONTO, ONTARIO                                                    | ARE THE PROPERTY OF EDAC INC.,AND SHALL NOT BE REPRODUCED,OR COPIED OR USED AS THE BASIS FOR THE | DRAWING NUMBER                    | •        | ISSUE                   |  |  |
| YOUR CONNECTION TO QUALITY & SERVICE                                | MANUFACTURE OR SALE OF APPARATUS                                                                 | 842 Assemb                        | ly       | 1                       |  |  |