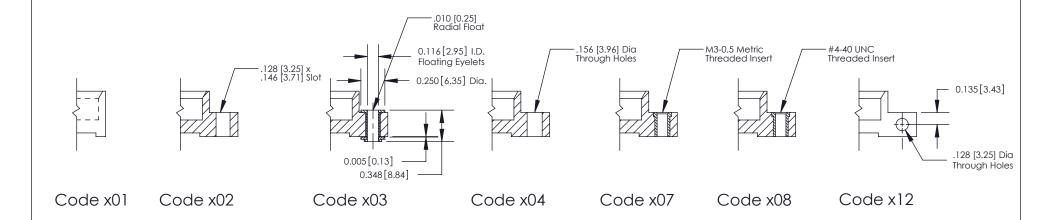

**Mounting Option** 

02-.128 (3.25) Wide Mounting Slots

THIS IS A C.A.D. GENERATED DRAWING DO NOT MAKE MANUAL REVISIONS TO MASTER

SSUE NUMBER

DRIGINAL

1

| 842/892 Series High Temp Card Edge Connector<br>Mounting Options |                                                                                                  | ACAD REFERENCE NO. 842 ENG MASTER |             |         |           |
|------------------------------------------------------------------|--------------------------------------------------------------------------------------------------|-----------------------------------|-------------|---------|-----------|
|                                                                  |                                                                                                  | DRAWN:                            | J.LEE       | DATE: O | CT. 06/09 |
|                                                                  |                                                                                                  | CHECKED:                          |             | DATE:   |           |
|                                                                  | THESE DRAWINGS AND SPECIFICATIONS                                                                | SCALE:                            | NTS         | SHEET : | 3 OF 3    |
| I   S   I   G   TORONTO, ONTARIO                                 | ARE THE PROPERTY OF EDAC INC.,AND SHALL NOT BE REPRODUCED,OR COPIED OR USED AS THE BASIS FOR THE | DRAWING                           | NUMBER      |         | ISSUE     |
| YOUR CONNECTION TO QUALITY & SERVICE                             | MANUFACTURE OR SALE OF APPARATUS                                                                 |                                   | 42 Assembly |         | 1         |