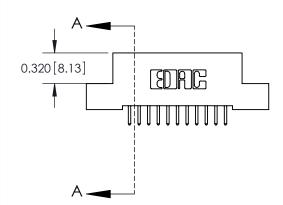

**Mounting Option** 

02-.128 (3.25) Wide Mounting Slots

## **Contact Detail**

521-P.C. Tail .025 Sq.(0.64 Sq.) - Tail LG=.160(4.06) .100 [2.54] Contact Spacing x .200 [5.08] Row Spacing





**See Accompanying Pages for:** 

- **Contact Bend Details**
- **Mounting Options**



.240 [6.10] Point of Contact-



| 842/892 Series High Temp Card Edge Connector |
|----------------------------------------------|
| Part Number: 842-022-521-202                 |



| ACAD REFERENCE NO. 842 ENG MASTER |                  |  |  |
|-----------------------------------|------------------|--|--|
| DRAWN: J.LEE                      | DATE: OCT. 06/09 |  |  |
| CHECKED:                          | DATE:            |  |  |
| SCALE: NTS                        | SHEET 1 OF 3     |  |  |
| DRAWING NUMBER                    | ISSUE            |  |  |

842 Assembly

THIS IS A C.A.D. GENERATED DRAWING DO NOT MAKE MANUAL REVISIONS TO MASTER.

ISSUE NUMBER

ORIGINAL

1



| 842/892 Series High Temp Car