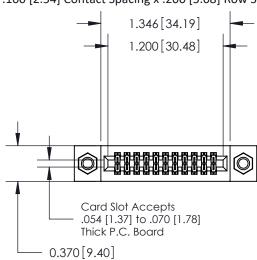

.240 [6.10] Point of Contact-

842/892 Series High Temp Card Edge Connector Part Number: 842-022-541-207

YOUR CONNECTION TO QUALITY & SERVICE

842 ENG MASTER J.LEE DATE: OCT. 06/09 SHEET 1 OF 3

842 Assembly