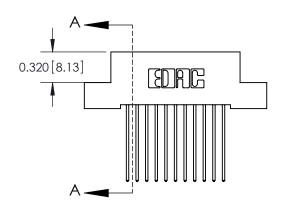

.240 [6.10] Point of Contact-

842/892 Series High Temp Card Edge Connector Part Number: 842-022-541-207

YOUR CONNECTION TO QUALITY & SERVICE

842 ENG MASTER J.LEE DATE: OCT. 06/09 SHEET 1 OF 3

842 Assembly