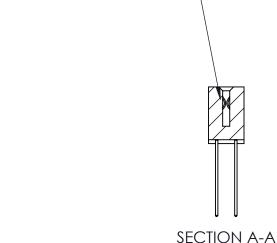

THIS IS A C.A.D. GENERATED DRAWING DO NOT MAKE MANUAL REVISIONS TO MASTER.

ISSUE NUMBER

ORIGINAL

1

| 842/892 Series High Temp Card Edge Connector<br>Contact Bend Detail |                                                                                                                                                                                               | ACAD REFERENCE NO. 842 ENG MASTER |          |                         |  |
|---------------------------------------------------------------------|-----------------------------------------------------------------------------------------------------------------------------------------------------------------------------------------------|-----------------------------------|----------|-------------------------|--|
|                                                                     |                                                                                                                                                                                               | DRAWN: J.LEE                      | DATE: OC | DATE: <b>OCT. 06/09</b> |  |
|                                                                     |                                                                                                                                                                                               | CHECKED:                          | DATE:    | DATE:                   |  |
| EDAC INC                                                            | THESE DRAWINGS AND SPECIFICATIONS ARE THE PROPERTY OF EDAC INCAND SHALL NOT BE REPRODUCED,OR COPIED OR USED AS THE BASIS FOR THE MANUFACTURE OR SALE OF APPARATUS WITHOUT WRITTEN PERMISSION. | SCALE: NTS                        | SHEET    | 2 OF 3                  |  |
| TORONTO, ONTARIO                                                    |                                                                                                                                                                                               | DRAWING NUMBER                    | •        | ISSUE                   |  |
| YOUR CONNECTION TO QUALITY & SERVICE                                |                                                                                                                                                                                               | 842 Assemb                        | bly      | 1                       |  |