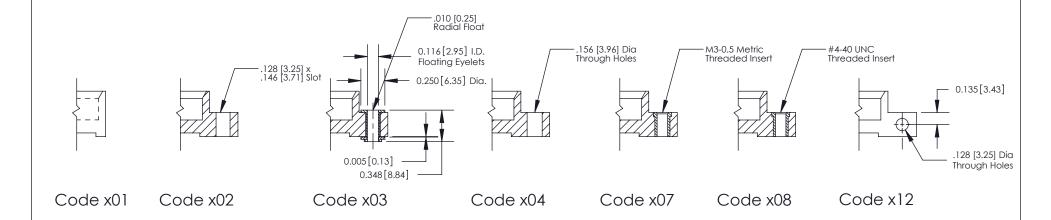

THIS IS A C.A.D. GENERATED DRAWING DO NOT MAKE MANUAL REVISIONS TO MASTER

SSUE NUMBER

DRIGINAL

1

| 842/892 Series High Temp Card Edge Connector<br>Mounting Options |                                                                                                  | ACAD REFERENCE NO. 842 ENG MASTER |             |         |           |
|------------------------------------------------------------------|--------------------------------------------------------------------------------------------------|-----------------------------------|-------------|---------|-----------|
|                                                                  |                                                                                                  | DRAWN:                            | J.LEE       | DATE: O | CT. 06/09 |
|                                                                  |                                                                                                  | CHECKED:                          |             | DATE:   |           |
| EDAC INC THESE DRAWINGS AND SPECIFICATIONS                       | SCALE:                                                                                           | NTS                               | SHEET ;     | 3 OF 3  |           |
| I   S   I   G   TORONTO, ONTARIO                                 | ARE THE PROPERTY OF EDAC INC.,AND SHALL NOT BE REPRODUCED,OR COPIED OR USED AS THE BASIS FOR THE | DRAWING                           | NUMBER      |         | ISSUE     |
| YOUR CONNECTION TO QUALITY & SERVICE                             | NNECTION TO QUALITY & SERVICE WITHOUT WRITTEN PERMISSION.                                        |                                   | 42 Assembly |         | 1         |