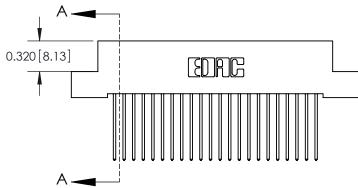

842 ENG MASTER

**SECTION A-A** 

842 Assembly

**Mounting Option** 07-M3-0.5 Metric Threaded Inserts **Contact Detail** 542-Wire Wrap .025 Sq.(0.64 Sq.) - Tail LG=.655(16.64) .100 [2.54] Contact Spacing x .200 [5.08] Row Spacing - 2.446[62.13] -2.300 [58.42] Card Slot Accepts .054 [1.37] to .070 [1.78] Thick P.C. Board 0.370 [9.40]

.240 [6.10] Point of Contact-

842/892 Series High Temp Card Edge Connector Part Number: 842-022-542-107

YOUR CONNECTION TO QUALITY & SERVICE

| DRAWN: J.LEE   | DATE: <b>OCT. 06/09</b> |  |  |  |
|----------------|-------------------------|--|--|--|
| CHECKED:       | DATE:                   |  |  |  |
| SCALE: NTS     | SHEET 1 OF 3            |  |  |  |
| DRAWING NUMBER | ISSUE                   |  |  |  |