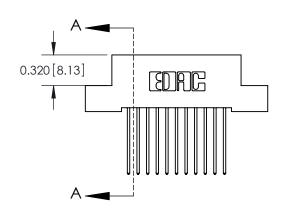

**SECTION A-A** 

842 Assembly

THIS IS A C.A.D. GENERATED DRAWING DO NOT MAKE MANUAL REVISIONS TO MASTER.

ISSUE NUMBER

ORIGINAL

1

| 842/892 Series High Temp Card Edge Connector<br>Contact Bend Detail |                                                                                                        | ACAD REFERENCE NO. 842 ENG MASTER |          |                  |  |
|---------------------------------------------------------------------|--------------------------------------------------------------------------------------------------------|-----------------------------------|----------|------------------|--|
|                                                                     |                                                                                                        | DRAWN: J.LEE                      | DATE: OC | DATE: OCT. 06/09 |  |
|                                                                     |                                                                                                        | CHECKED:                          | DATE:    | DATE:            |  |
| EDAC INC                                                            | THESE DRAWINGS AND SPECIFICATIONS                                                                      | SCALE: NTS                        | SHEET    | 2 OF 3           |  |
| TORONTO, ONTARIO                                                    | ARE THE PROPERTY OF EDAC INC.,AND<br>SHALL NOT BE REPRODUCED,OR COPIED<br>OR USED AS THE BASIS FOR THE | DRAWING NUMBER                    | •        | ISSUE            |  |
| YOUR CONNECTION TO QUALITY & SERVICE                                | MANUFACTURE OR SALE OF APPARATUS                                                                       | 842 Assemb                        | ly       | 1                |  |