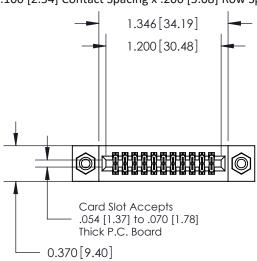

.240 [6.10] Point of Contact-

842/892 Series High Temp Card Edge Connector Part Number: 842-022-542-208

YOUR CONNECTION TO QUALITY & SERVICE

| ACAD REFERENCE NO. 842 ENG MASTER |                  |  |  |  |
|-----------------------------------|------------------|--|--|--|
| DRAWN: J.LEE                      | DATE: OCT. 06/09 |  |  |  |
| CHECKED:                          | DATE:            |  |  |  |
| SCALE: NTS                        | SHEET 1 OF 3     |  |  |  |
| DRAWING NUMBER                    | ISSUE            |  |  |  |