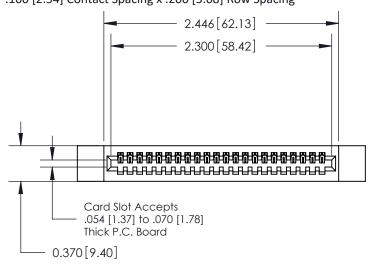

## 842/892 Series High Temp Card Edge Connector Part Number: 842-022-544-112

YOUR CONNECTION TO QUALITY & SERVICE

| DRAWN: J.LEE   | DATE: OCT. 06/09 |  |  |  |
|----------------|------------------|--|--|--|
| CHECKED:       | DATE:            |  |  |  |
| SCALE: NTS     | SHEET 1 OF 3     |  |  |  |
| DRAWING NUMBER | ISSUE            |  |  |  |

842 ENG MASTER

SECTION A-A

842 Assembly