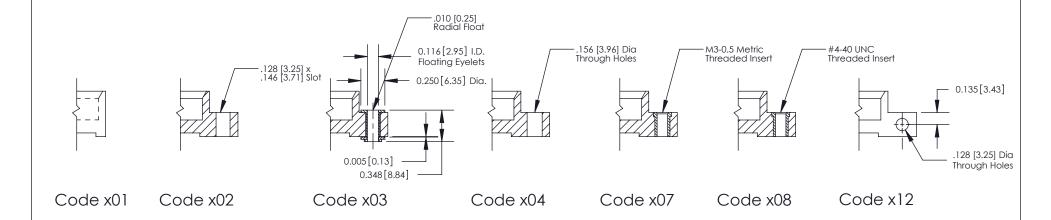

**Mounting Option Contact Detail** 

12-.128 (3.25) Dia. Side Mounting Holes

544-Wire Wrap .050x.025(1.27x0.64) - Tail LG=.760(19.30) .100 [2.54] Contact Spacing x .200 [5.08] Row Spacing

.240 [6.10] Point of Contact-

THIS IS A C.A.D. GENERATED DRAWING DO NOT MAKE MANUAL REVISIONS TO MASTER

SSUE NUMBER

DRIGINAL

1

| 842/892 Series High Temp Card Edge Connector<br>Mounting Options |                                                                                                                                            | ACAD REFERENCE NO. 842 ENG MASTER |        |         |           |
|------------------------------------------------------------------|--------------------------------------------------------------------------------------------------------------------------------------------|-----------------------------------|--------|---------|-----------|
|                                                                  |                                                                                                                                            | DRAWN:                            | J.LEE  | DATE: O | CT. 06/09 |
|                                                                  |                                                                                                                                            | CHECKED:                          |        | DATE:   |           |
|                                                                  | THESE DRAWINGS AND SPECIFICATIONS<br>ARE THE PROPERTY OF EDAC INCAND<br>SHALL NOT BE REPRODUCED.OR COPIED<br>OR LISED AS THE RASIS FOR THE | SCALE:                            | NTS    | SHEET ; | 3 OF 3    |
| I   S   I   G   TORONTO, ONTARIO                                 |                                                                                                                                            | DRAWING                           | NUMBER |         | ISSUE     |
| YOUR CONNECTION TO QUALITY & SERVICE                             | MANUFACTURE OR SALE OF APPARATUS                                                                                                           | 842 Assembly                      |        |         | 1         |