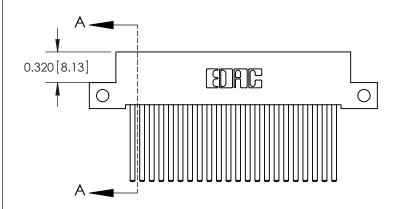

## **See Accompanying Pages for:**

- **Contact Bend Details**
- **Mounting Options**

THIS IS A C.A.D. GENERATED DRAWING DO NOT MAKE MANUAL REVISIONS TO MASTER.

ISSUE NUMBER

ORIGINAL

1

| 842/892 Series High Temp Card Edge Connector<br>Contact Bend Detail |                                                                                      | ACAD REFERENCE NO. 842 ENG MASTER |          |                         |  |
|---------------------------------------------------------------------|--------------------------------------------------------------------------------------|-----------------------------------|----------|-------------------------|--|
|                                                                     |                                                                                      | DRAWN: J.LEE                      | DATE: OC | DATE: <b>OCT. 06/09</b> |  |
|                                                                     |                                                                                      | CHECKED:                          | DATE:    | DATE:                   |  |
| EDAC INC                                                            | TORONTO, ONTARIO ARE THE PROPERTY OF EDAC INC.,AND SHALL NOT BE REPRODUCED,OR COPIED |                                   | SHEET    | SHEET 2 OF 3            |  |
|                                                                     |                                                                                      |                                   | •        | ISSUE                   |  |
| YOUR CONNECTION TO QUALITY & SERVICE                                | MANUFACTURE OR SALE OF APPARATUS                                                     | 842 Assemb                        | ly       | 1                       |  |