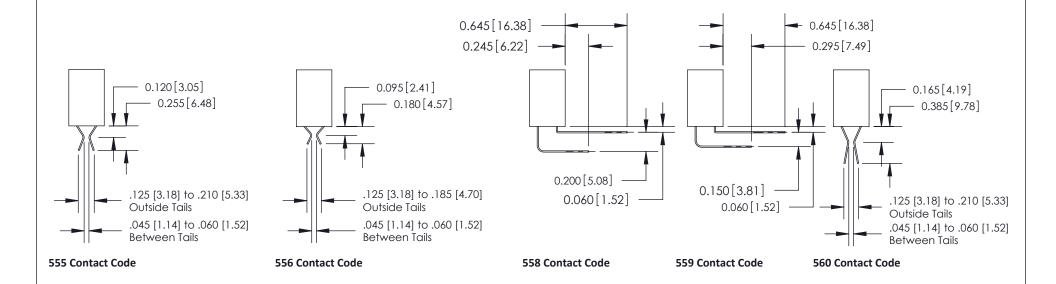

## **See Accompanying Pages for:**

- **Contact Bend Details**
- **Mounting Options**

THIS IS A C.A.D. GENERATED DRAWING DO NOT MAKE MANUAL REVISIONS TO MASTER.

ISSUE NUMBER

ORIGINAL

1

| 842/892 Series High Temp Card Edge Connector<br>Contact Bend Detail |                                                                                      | ACAD REFERENCE NO. 842 ENG MASTER |          |                         |  |
|---------------------------------------------------------------------|--------------------------------------------------------------------------------------|-----------------------------------|----------|-------------------------|--|
|                                                                     |                                                                                      | DRAWN: J.LEE                      | DATE: OC | DATE: <b>OCT. 06/09</b> |  |
|                                                                     |                                                                                      | CHECKED:                          | DATE:    | DATE:                   |  |
| EDAC INC                                                            | TORONTO, ONTARIO ARE THE PROPERTY OF EDAC INC.,AND SHALL NOT BE REPRODUCED,OR COPIED |                                   | SHEET    | SHEET 2 OF 3            |  |
|                                                                     |                                                                                      |                                   | •        | ISSUE                   |  |
| YOUR CONNECTION TO QUALITY & SERVICE                                | MANUFACTURE OR SALE OF APPARATUS                                                     | 842 Assemb                        | ly       | 1                       |  |