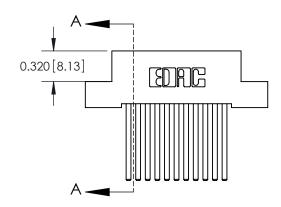

.240 [6.10] Point of Contact-

842/892 Series High Temp Card Edge Connector Part Number: 842-022-544-208

|   | ACAD NEI ENENCE NO. 042 ENG MASIER |                         |  |  |  |
|---|------------------------------------|-------------------------|--|--|--|
|   | DRAWN: J.LEE                       | DATE: <b>OCT. 06/09</b> |  |  |  |
|   | CHECKED:                           | DATE:                   |  |  |  |
|   | SCALE: NTS                         | SHEET 1 OF 3            |  |  |  |
| ) | DRAWING NUMBER                     | ISSUE                   |  |  |  |