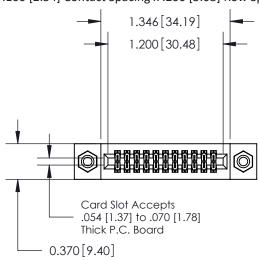

.240 [6.10] Point of Contact-

842/892 Series High Temp Card Edge Connector Part Number: 842-022-544-208

|   | ACAD NEI ENENCE NO. 042 ENG MASIER |                         |  |  |  |
|---|------------------------------------|-------------------------|--|--|--|
|   | DRAWN: J.LEE                       | DATE: <b>OCT. 06/09</b> |  |  |  |
|   | CHECKED:                           | DATE:                   |  |  |  |
|   | SCALE: NTS                         | SHEET 1 OF 3            |  |  |  |
| ) | DRAWING NUMBER                     | ISSUE                   |  |  |  |