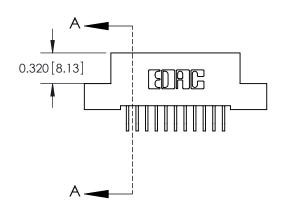

| 842/892 Series High Temp Card Edge Connector |
|----------------------------------------------|
| Part Number: 842-022-559-204                 |

YOUR CONNECTION TO QUALITY & SERVICE

| NONE REFERENCE NO. 042 ENO WINGLER |                  |  |  |  |
|------------------------------------|------------------|--|--|--|
| DRAWN: J.LEE                       | DATE: OCT. 06/09 |  |  |  |
| CHECKED: DATE:                     |                  |  |  |  |
| SCALE: NTS                         | SHEET 1 OF 3     |  |  |  |
| DRAWING NUMBER                     | ISSUE            |  |  |  |