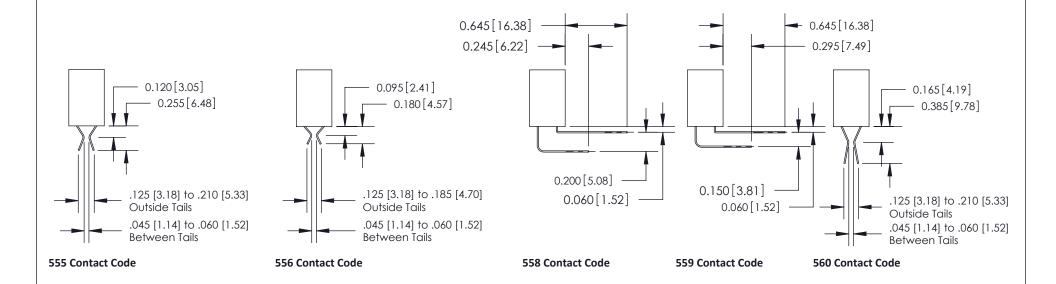

## **Contact Detail**

559-90 Degree Bend (Code 541 Contacts)

.100 [2.54] Contact Spacing x .200 [5.08] Row Spacing

**See Accompanying Pages for:** 

- **Contact Bend Details**
- **Mounting Options**

.240 [6.10] Point of Contact-

842 FNG MASTER

842 Assembly

THIS IS A C.A.D. GENERATED DRAWING DO NOT MAKE MANUAL REVISIONS TO MASTER.

ISSUE NUMBER

ORIGINAL

1

| 842/892 Series High Temp Card Edge Connector<br>Contact Bend Detail |                                                                                                  | ACAD REFERENCE NO. 842 ENG MASTER |          |                         |  |
|---------------------------------------------------------------------|--------------------------------------------------------------------------------------------------|-----------------------------------|----------|-------------------------|--|
|                                                                     |                                                                                                  | DRAWN: J.LEE                      | DATE: OC | DATE: <b>OCT. 06/09</b> |  |
|                                                                     |                                                                                                  | CHECKED:                          | DATE:    | DATE:                   |  |
| EDAC INC                                                            | THESE DRAWINGS AND SPECIFICATIONS                                                                | SCALE: NTS                        | SHEET    | 2 OF 3                  |  |
| TORONTO, ONTARIO                                                    | ARE THE PROPERTY OF EDAC INC.,AND SHALL NOT BE REPRODUCED,OR COPIED OR USED AS THE BASIS FOR THE | DRAWING NUMBER                    | •        | ISSUE                   |  |
| YOUR CONNECTION TO QUALITY & SERVICE                                | MANUFACTURE OR SALE OF APPARATUS                                                                 | 842 Assemb                        | ly       | 1                       |  |