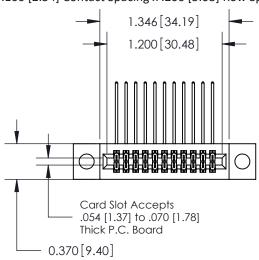

| 842/892 Series High Temp Card Edge Connector |
|----------------------------------------------|
| Part Number: 842-022-559-204                 |

YOUR CONNECTION TO QUALITY & SERVICE

| NONE REFERENCE NO. 042 ENO WINGLER |                  |  |  |  |
|------------------------------------|------------------|--|--|--|
| DRAWN: J.LEE                       | DATE: OCT. 06/09 |  |  |  |
| CHECKED: DATE:                     |                  |  |  |  |
| SCALE: NTS                         | SHEET 1 OF 3     |  |  |  |
| DRAWING NUMBER                     | ISSUE            |  |  |  |