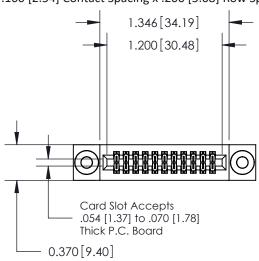

842/892 Series High Temp Card Edge Connector Part Number: 842-022-560-203

YOUR CONNECTION TO QUALITY & SERVICE

J.LEE DATE: OCT. 06/09 SHEET 1 OF 3 NTS

842 Assembly

842 ENG MASTER

THIS IS A C.A.D. GENERATED DRAWING DO NOT MAKE MANUAL REVISIONS TO MASTER.