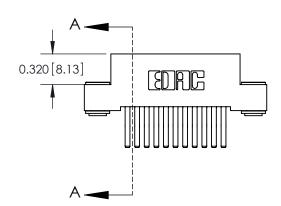

THIS IS A C.A.D. GENERATED DRAWING DO NOT MAKE MANUAL REVISIONS TO MASTER

SSUE NUMBER

DRIGINAL

1

| 842/892 Series High Temp Card Edge Connector<br>Mounting Options |                                                                                                                                                                                                 | ACAD REFERENCE NO. 842 ENG MASTER |             |         |           |
|------------------------------------------------------------------|-------------------------------------------------------------------------------------------------------------------------------------------------------------------------------------------------|-----------------------------------|-------------|---------|-----------|
|                                                                  |                                                                                                                                                                                                 | DRAWN:                            | J.LEE       | DATE: O | CT. 06/09 |
|                                                                  |                                                                                                                                                                                                 | CHECKED:                          |             | DATE:   |           |
|                                                                  | THESE DRAWINGS AND SPECIFICATIONS ARE THE PROPERTY OF EDAC INC.,AND SHALL NOT BE REPRODUCED,OR COPIED OR USED AS THE BASIS FOR THE MANUFACTURE OR SALE OF APPARATUS WITHOUT WRITTEN PERMISSION. | SCALE:                            | NTS         | SHEET : | 3 OF 3    |
|                                                                  |                                                                                                                                                                                                 | DRAWING                           | NUMBER      |         | ISSUE     |
|                                                                  |                                                                                                                                                                                                 | 8                                 | 42 Assembly |         | 1         |