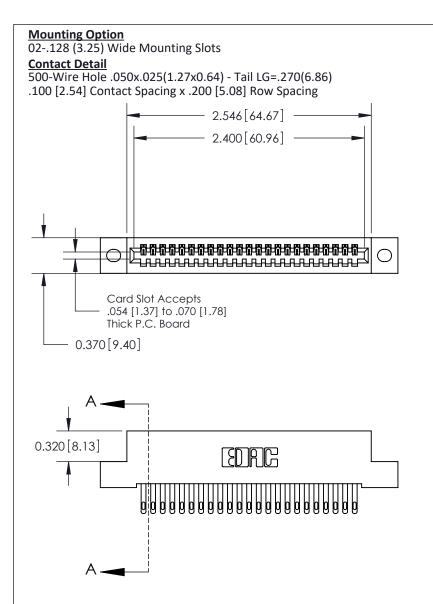

THIS IS A C.A.D. GENERATED DRAWING

ISSUE NUMBER

ORIGINAL

.240 [6.10] Point of Contact—

842/892 Series High Temp Card Edge Connector Part Number: 842-023-500-102

EDAC INC
TORONTO, ONTARIO
CANADA

THESE DRAWINGS
ARE THE PROPETE
SHALL NOT BE F
OR USED AS THI

CHECKED: DATE:

SCALE: NTS SHEET 1 OF 3

DRAWING NUMBER ISSUE

842 Assembly 1

842 ENG MASTER

DATE: OCT. 06/09

SECTION A-A

J.LEE

## **See Accompanying Pages for:**

- Contact Bend Details
- Mounting Options

THIS IS A C.A.D. GENERATED DRAWING DO NOT MAKE MANUAL REVISIONS TO MASTER.

ISSUE NUMBER

ORIGINAL

1

| 842/892 Series High Temp Card Edge Connector<br>Contact Bend Detail |                                                                                                                                                                                               | ACAD REFERENCE NO. 842 ENG MASTER |          |                         |  |
|---------------------------------------------------------------------|-----------------------------------------------------------------------------------------------------------------------------------------------------------------------------------------------|-----------------------------------|----------|-------------------------|--|
|                                                                     |                                                                                                                                                                                               | DRAWN: J.LEE                      | DATE: OC | DATE: <b>OCT. 06/09</b> |  |
|                                                                     |                                                                                                                                                                                               | CHECKED:                          | DATE:    | DATE:                   |  |
| EDAC INC                                                            | THESE DRAWINGS AND SPECIFICATIONS ARE THE PROPERTY OF EDAC INCAND SHALL NOT BE REPRODUCED,OR COPIED OR USED AS THE BASIS FOR THE MANUFACTURE OR SALE OF APPARATUS WITHOUT WRITTEN PERMISSION. | SCALE: NTS                        | SHEET    | 2 OF 3                  |  |
| TORONTO, ONTARIO                                                    |                                                                                                                                                                                               | DRAWING NUMBER                    | •        | ISSUE                   |  |
| YOUR CONNECTION TO QUALITY & SERVICE                                |                                                                                                                                                                                               | 842 Assemb                        | bly      | 1                       |  |